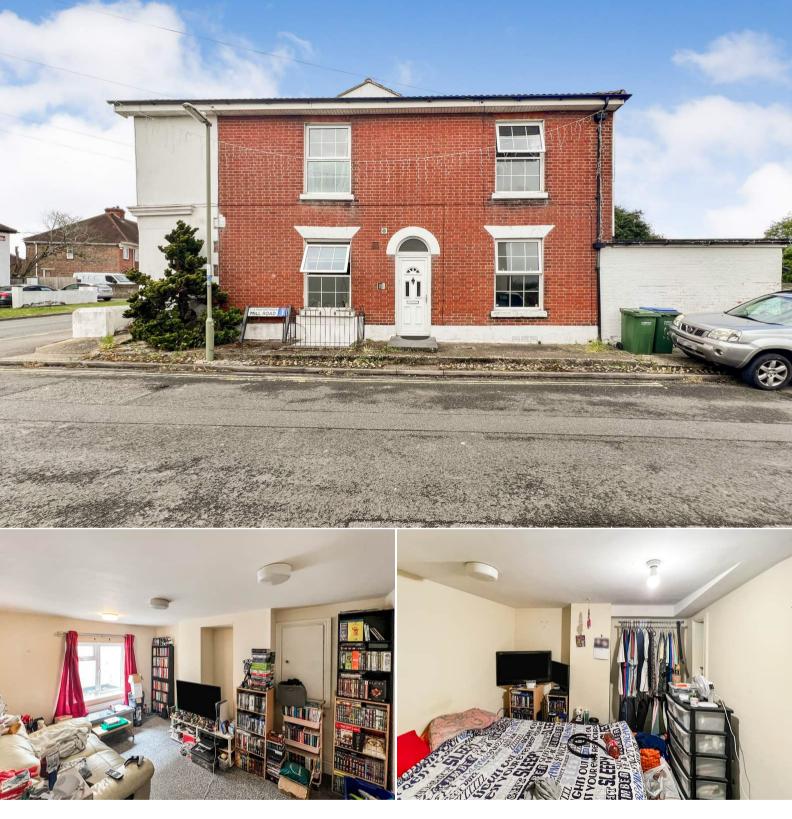

## Mill Road Fareham

Bettermove are proud to present this 4 bedroom terraced house in Fareham available with no forward chain.

The property is currently tenanted and rental yields can be obtained through Bettermove.

The property benefits from double glazing, gas central heating throughout.

The council tax band is C.

The interior of this property comprises a spacious living room, dining room and fitted kitchen on the ground floor. The first floor consists of 3 bedrooms and the family bathroom. The basement flat consists of a living room, bedroom and fitted kitchen.

Located in the popular town of Fareham, the property is close to a range of amenities, including shops, supermarkets, restaurants and pubs. Excellent transport connections can be found from the A32, A27 and Fareham train station.