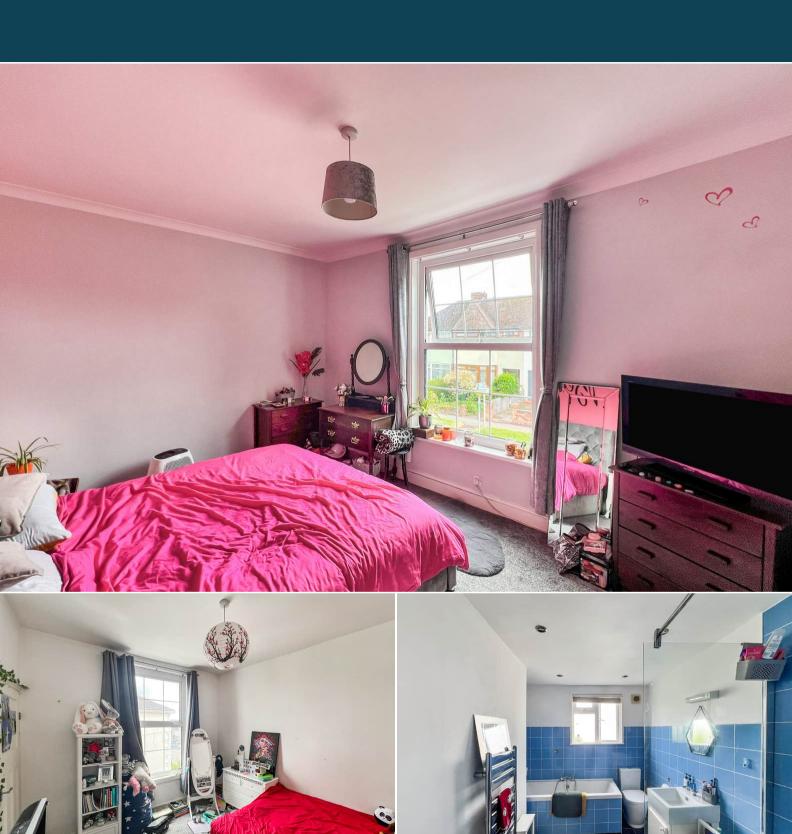

The property benefits from double glazing, gas central heating throughout.

The council tax band is C.

The interior of this property comprises a spacious living room, dining room and fitted kitchen on the ground floor. The first floor consists of 3 bedrooms and the family bathroom. The basement flat consists of a living room, bedroom and fitted kitchen.