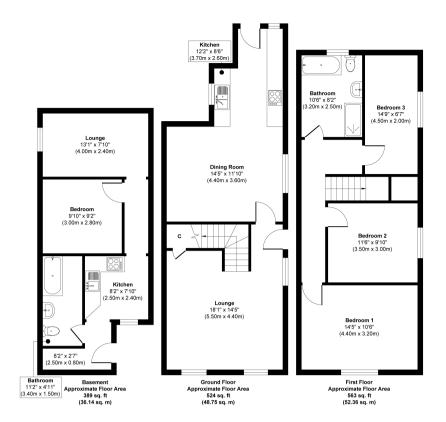

The property benefits from double glazing, gas central heating throughout.

The council tax band is C.

The interior of this property comprises a spacious living room, dining room and fitted kitchen on the ground floor. The first floor consists of 3 bedrooms and the family bathroom. The basement flat consists of a living room, bedroom and fitted kitchen.

Approx. Gross Internal Floor Area 1476 sq. ft / 137.25 sq. m

Whilst every attempt has been made to ensure the accuracy of the floor plan contained here, measurements of doors, windows, rooms and any other items are approximate and no responsibility is taken for any error, omission, or mis-statement. The measurements should not be relied upon for valuation, transaction and/or funding purposes. This plan is for illustrative purposes only and should be used as such by any prospective purchaser or tenant.