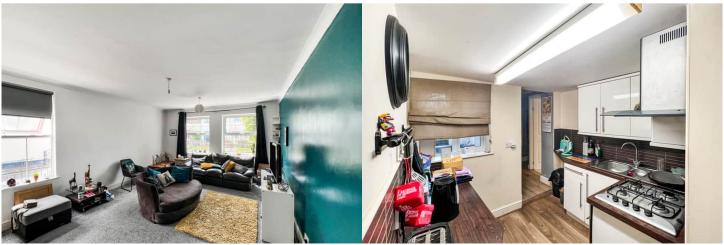

The property benefits from double glazing, gas central heating throughout.

The council tax band is C.

The interior of this property comprises a spacious living room, dining room and fitted kitchen on the ground floor. The first floor consists of 3 bedrooms and the family bathroom. The basement flat consists of a living room, bedroom and fitted kitchen.