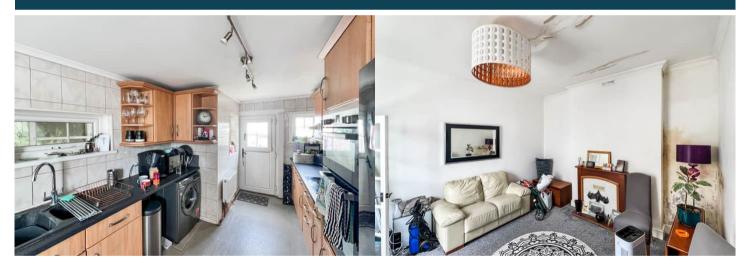

The property benefits from double glazing, gas central heating throughout.

The council tax band is C.

The interior of this property comprises a spacious living room, dining room and fitted kitchen on the ground floor. The first floor consists of 3 bedrooms and the family bathroom. The basement flat consists of a living room, bedroom and fitted kitchen.