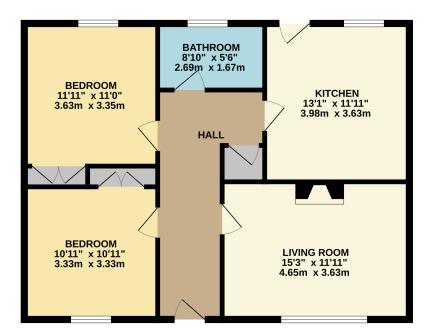

**GROUND FLOOR** 948 sq.ft. (88.0 sq.m.) approx.

TOTAL FLOOR AREA : 948 sq.ft. (88.0 sq.m.) approx. Whilst every attempt has been made to ensure the accuracy of the flowing of the intervent of the second of the flowing of the intervent of doors, windows, rooms and any other items are approximate and no responsibility is taken for any error, omission or mis-statement. This pain is for illustrative purposes only and should be used as such by any prospective purchaser. The services, systems and appliances shown have not been tested and no guarantee as to their operability or efficiency can be given. Made with Metropix ©2024