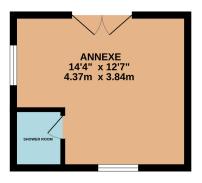

#### OUTSIDE

The property benefits from a large driveway which provides parking for multiple vehicles and is fully enclosed with wooden gates at the front. There artificial grass in front of the annexe which is wooden built and has its own shower room, kitchen area and space for a bed offering an array of opportunities. There is a enclosed by hedges turfed area just in front on the property and access into the rear courtyard which is laid to tarmac and enjoys far reaching views across open countryside.

**GROUND FLOOR** 948 sq.ft. (88.0 sq.m.) approx.

TOTAL FLOOR AREA : 948 sq.ft. (88.0 sq.m.) approx. Whilst every attempt has been made to ensure the accuracy of the flowing of the intervent of the second of the flowing of the intervent of doors, windows, rooms and any other items are approximate and no responsibility is taken for any error, omission or mis-statement. This pain is for illustrative purposes only and should be used as such by any prospective purchaser. The services, systems and appliances shown have not been tested and no guarantee as to their operability or efficiency can be given. Made with Metropix ©2024