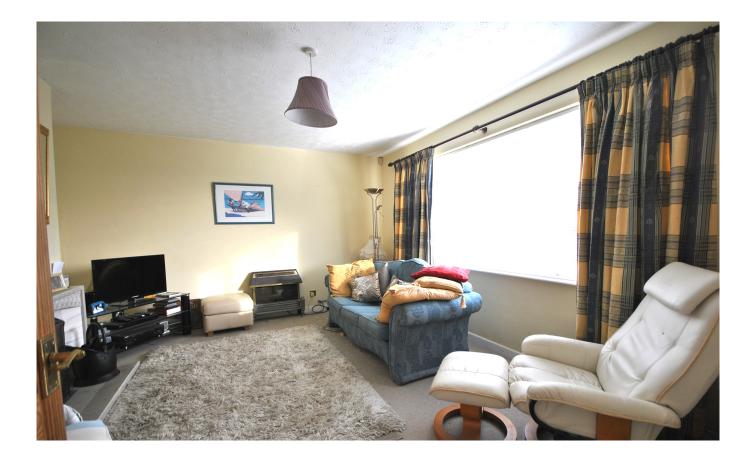

Entering the property from the front you are immediately welcomed into the hall where there is access into all the rooms. The living room is immediately on the left and is a spacious room with an open fireplace. The kitchen is a rear aspect room and is fitted with a selection of wall and base units and has space for white appliances. There is access from the kitchen into the rear courtyard and a large window that provides far reaching countryside views. There are two large bedrooms , one at the front and one at the rear and both benefit from built in wardrobes. The family bathroom is fitted with a walk in shower, vanity sink and WC. There is also a handy hallway cupboard.

The property also benefits from owned solar panels.