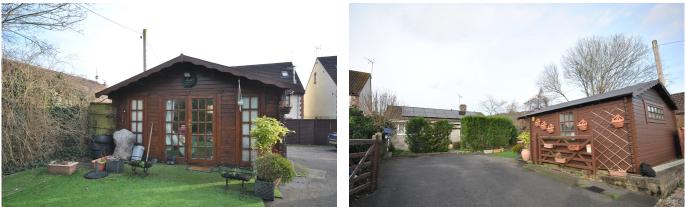

#### OUTSIDE

The property benefits from a large driveway which provides parking for multiple vehicles and is fully enclosed with wooden gates at the front. There artificial grass in front of the annexe which is wooden built and has its own shower room, kitchen area and space for a bed offering an array of opportunities. There is a enclosed by hedges turfed area just in front on the property and access into the rear courtyard which is laid to tarmac and enjoys far reaching views across open countryside.