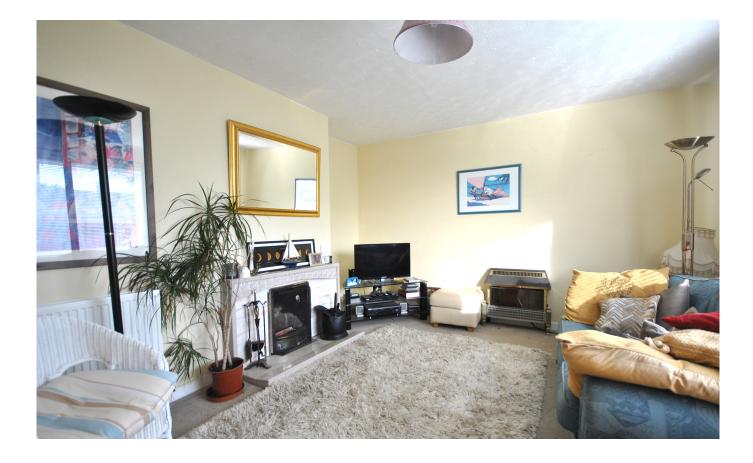

Entering the property from the front you are immediately welcomed into the hall where there is access into all the rooms. The living room is immediately on the left and is a spacious room with an open fireplace. The kitchen is a rear aspect room and is fitted with a selection of wall and base units and has space for white appliances. There is access from the kitchen into the rear courtyard and a large window that provides far reaching countryside views. There are two large bedrooms , one at the front and one at the rear and both benefit from built in wardrobes. The family bathroom is fitted with a walk in shower, vanity sink and WC. There is also a handy hallway cupboard.

The property also benefits from owned solar panels.