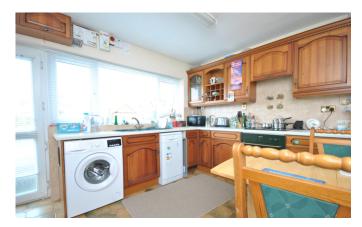

Entering the property from the front you are immediately welcomed into the hall where there is access into all the rooms. The living room is immediately on the left and is a spacious room with an open fireplace. The kitchen is a rear aspect room and is fitted with a selection of wall and base units and has space for white appliances. There is access from the kitchen into the rear courtyard and a large window that provides far reaching countryside views. There are two large bedrooms , one at the front and one at the rear and both benefit from built in wardrobes. The family bathroom is fitted with a walk in shower, vanity sink and WC. There is also a handy hallway cupboard.