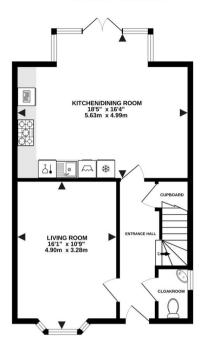

This exciting opportunity should not be missed! All enquiries can be made through Bettermove on 0330 004 0050.

GROUND FLOOR 550 sq.ft. (51.1 sq.m.) approx.

1ST FLOOR 509 sq.ft. (47.3 sq.m.) approx.

## TOTAL FLOOR AREA: 1394 sq.ft. (129.5 sq.m.) approx.

Whilst every attempt has been made to ensure the accuracy of the floorplan contained here, measurements of doors, windows, rooms and any other items are approximate and no responsibility is taken for any error, omission or mis-statement. This plan is for littestartive purposes only and should be used as such by any prospective purchaser. The services, systems and appliances shown have not been tested and no guarantee as to their operability or efficiency an be given.