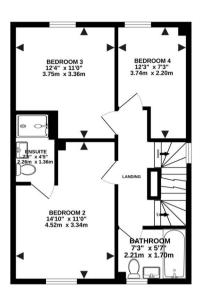

This exciting opportunity should not be missed! All enquiries can be made through Bettermove on 0330 004 0050.

GROUND FLOOR 550 sq.ft. (51.1 sq.m.) approx.

1ST FLOOR 509 sq.ft. (47.3 sq.m.) approx.

## TOTAL FLOOR AREA: 1394 sq.ft. (129.5 sq.m.) approx.

Whilst every attempt has been made to ensure the accuracy of the floorplan contained here, measurements of doors, windows, rooms and any other items are approximate and no responsibility is taken for any error, omission or mis-statement. This plan is for littestartive purposes only and should be used as such by any prospective purchaser. The services, systems and appliances shown have not been tested and no guarantee as to their operability or efficiency an be given.