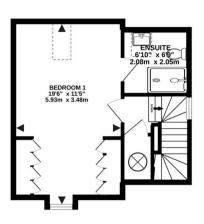

This exciting opportunity should not be missed! All enquiries can be made through Bettermove on 0330 004 0050.

GROUND FLOOR 550 sq.ft. (51.1 sq.m.) approx.

1ST FLOOR 509 sq.ft. (47.3 sq.m.) approx.

## TOTAL FLOOR AREA: 1394 sq.ft. (129.5 sq.m.) approx.

Whilst every attempt has been made to ensure the accuracy of the floorplan contained here, measurements of doors, windows, rooms and any other items are approximate and no responsibility is taken for any error, omission or mis-statement. This plan is for littestartive purposes only and should be used as such by any prospective purchaser. The services, systems and appliances shown have not been tested and no guarantee as to their operability or efficiency an be given.