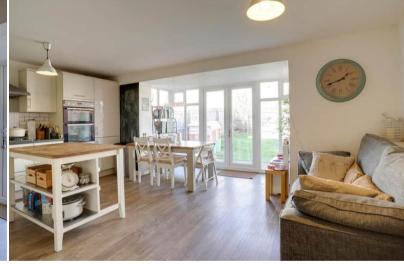

The council tax band is E.

The interior of this beautifully presented property comprises a spacious living room, w/c and fitted kitchen diner on the ground floor. The first floor consists of 3 bedrooms, en-suite and the family bathroom. The second floor holds a further double bedroom with en-suite. The exterior boasts a private rear garden, perfect for enjoying the summer months.