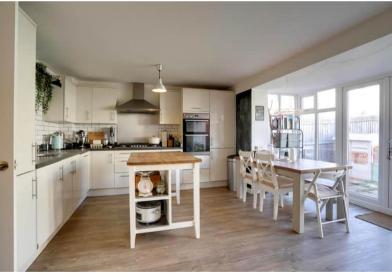

The council tax band is E.

The interior of this beautifully presented property comprises a spacious living room, w/c and fitted kitchen diner on the ground floor. The first floor consists of 3 bedrooms, en-suite and the family bathroom. The second floor holds a further double bedroom with en-suite. The exterior boasts a private rear garden, perfect for enjoying the summer months.