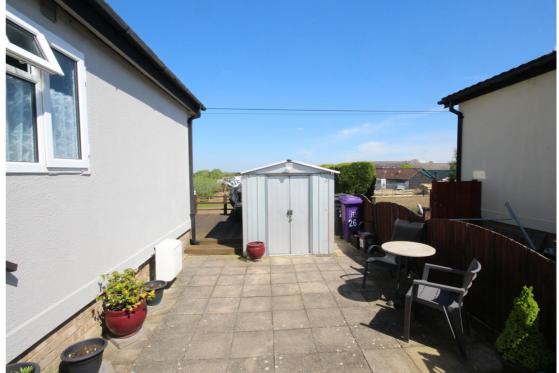

Th property has an entrance hall with storage, a spacious lounge/diner, fitted kitchen with integrated oven and hob, two double bedrooms and a shower room. Outside there is off road parking for one vehicle, paved seating area to one side and a decked area to the rear backing onto a Paddock.