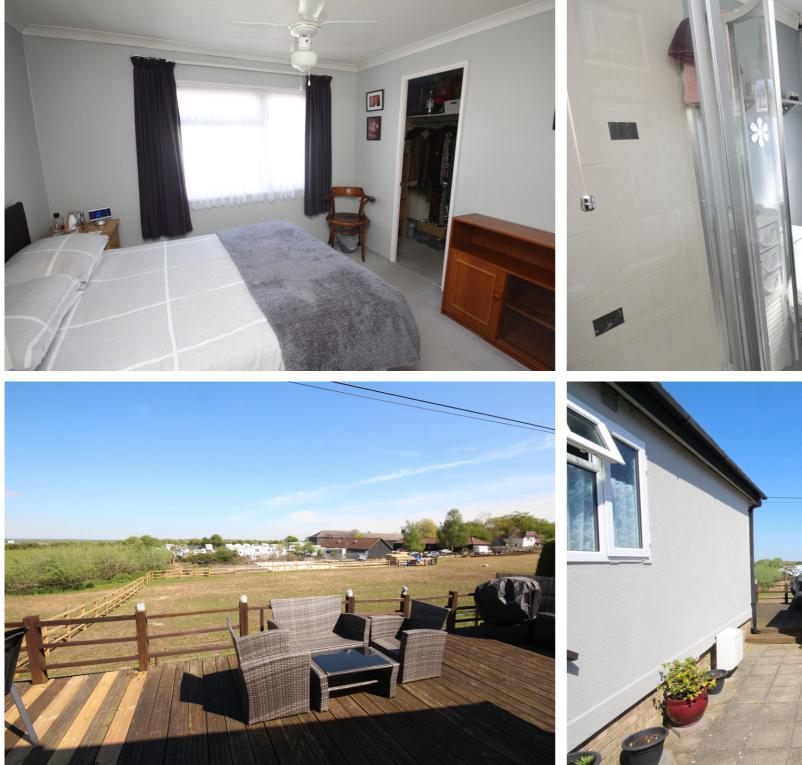

Th property has an entrance hall with storage, a spacious lounge/diner, fitted kitchen with integrated oven and hob, two double bedrooms and a shower room. Outside there is off road parking for one vehicle, paved seating area to one side and a decked area to the rear backing onto a Paddock.

Hillcrest Park is located on the very edge of Letchworth with far reaching views of open countryside.

- Internal viewing comes highly recommended.
- Double glazed windows and LPG central heating to radiators.
- Fitted kitchen with integrated appliances.
- Off road parking.
- Countryside views to the rear.
- Current owner pay a pitch fee of £218.02 pcm to include ground rent and water rates.