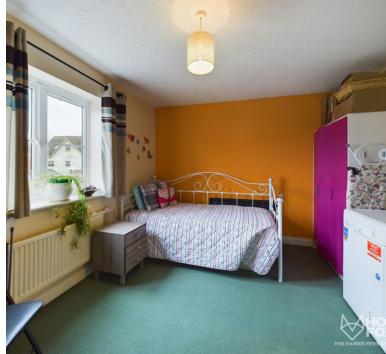

# Bedroom:

13' 0" x 10' 2" (3.96m x 3.10m)
Radiator, 2 double glazed windows to the front

## Bedroom:

13' 0" x 10' 5" (3.96m x 3.17m)
Radiator, double glazed window to the rear