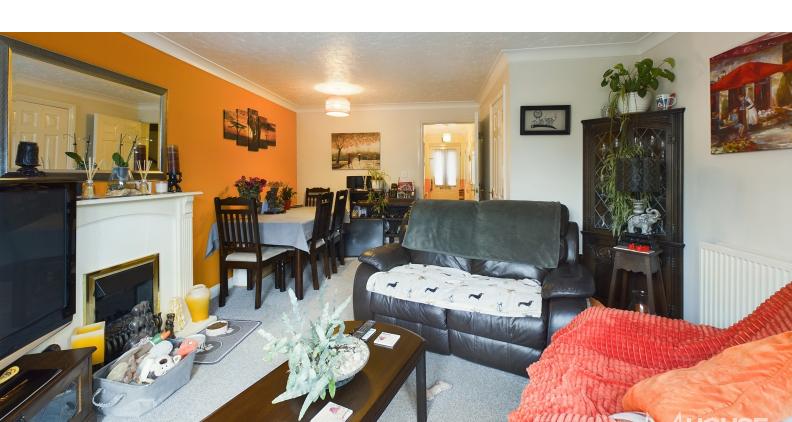

# Lounge/diner:

15' 2" x 13' 0" (4.62m x 3.96m) Radiator, double doors to the garden