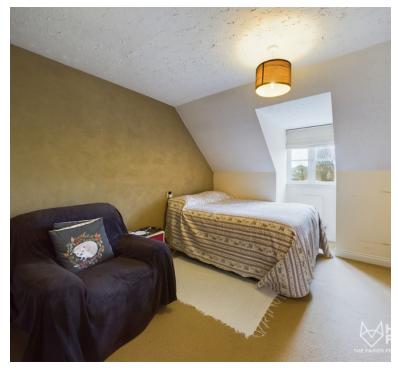

## Bedroom:

13' 0" x 12' 6" (3.96m x 3.81m) Radiator, double glazed window

## Walk in wardrobe

Perfect for all your clothes and shoes