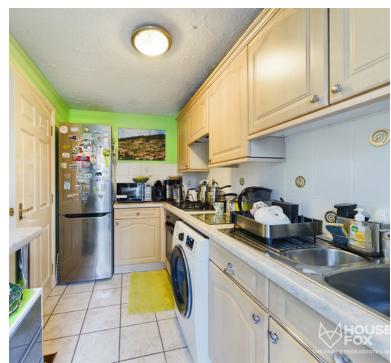

#### Kitchen:

12' 0" x 6' 2" (3.66m x 1.88m) Sink unit, floor and wall units, plumbing for washing machine, built in oven and hob, double glazed window