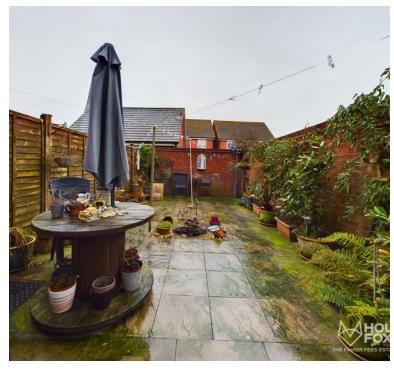

# Rear garden:

Mainly paved with rear gate giving access to the garage and parking area