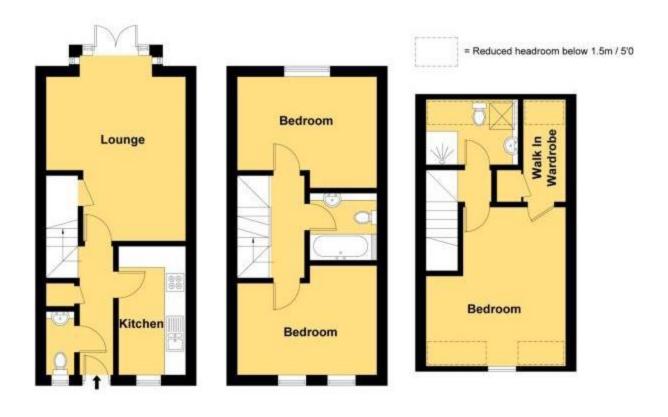

#### PROPERTY DESCRIPTION

HOUSE FOX ESTATE AGENTS PRESENTS....\*\*\*Great value for money\*\*\*......A three storey 3 bedroom town house, set back from the road with a garage.

This town house is set back from the road, and set opposite is open land, the property comprises on the ground floor hallway, lounge/diner with double doors onto the garden, cloakroom, kitchen, on the first floor 2 double bedrooms, bathroom, stairs to the top floor which has a double bedroom with walk in wardrobe, and a shower room.

# Main front doo to the hallway

# Hallway:

Stairs to the first floor

## Cloakroom:

WC, wash hand basin, radiator, double glazed window

#### Kitchen:

12' 0" x 6' 2" (3.66m x 1.88m) Sink unit, floor and wall units, plumbing for washing machine, built in oven and hob, double glazed window

# Lounge/diner:

15' 2" x 13' 0" (4.62m x 3.96m) Radiator, double doors to the garden

# First floor landing:

Stairs to the top floor

# Bedroom:

13' 0" x 10' 2" (3.96m x 3.10m)
Radiator, 2 double glazed windows to the front

## Bedroom:

13' 0" x 10' 5" (3.96m x 3.17m)
Radiator, double glazed window to the rear

# Bathroom:

Bath, wash hand basin, WC, radiator

# Top floor landing

## Bedroom:

13' 0" x 12' 6" (3.96m x 3.81m) Radiator, double glazed window

## Walk in wardrobe

Perfect for all your clothes and shoes

#### Shower room:

Shower cubicle, wash hand basin, WC, skylight, radiator

#### **FLOORPLAN & EPC**

Ground Floor First Floor Second Floor