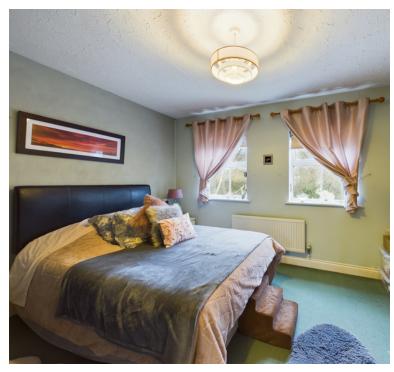

# Bedroom:

13' 0" x 10' 2" (3.96m x 3.10m)
Radiator, 2 double glazed windows to the front

## Bedroom:

13' 0" x 10' 5" (3.96m x 3.17m)
Radiator, double glazed window to the rear

## Bedroom:

13' 0" x 12' 6" (3.96m x 3.81m) Radiator, double glazed window