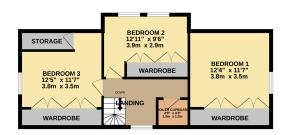

### **FLOORPLAN**

GROUND FLOOR 1251 sq.ft. (116.2 sq.m.) approx. 1ST FLOOR 575 sq.ft. (53.4 sq.m.) approx.

TOTAL FLOOR AREA: 1826 sq.ft. (169.7 sq.m.) approx

Whilst every attempt has been made to ensure the accuracy of the floorplan contained here, measurements of doors, windows, rooms and any other terms are approximate and no responsibility is taken for any error, omission or mis-statement. This plan los for illustrative purposes only and should be used as such by any prospective purchaser. The services, systems and appliances shown have not been tested and no guarantee as to their operability or efficiency can be given.

Made with Metropix ©2025

**DISCLAIMER:** Whilst Manxmove Ltd believe that these details are correct, neither Manxmove Ltd or their clients guarantee their accuracy in any way. Consequently, these details are not to be used to form part of any legally binding contract. Prospective purchasers or tenants are advised to visit this property to satisfy themselves as to the correctness of these details. Please note, we use wide angle camera lenses in order to show as much of each room as possible. This is not intended to mislead any prospective purchasers or tenants in any way and an honest verbal description is always available prior to viewing if required.