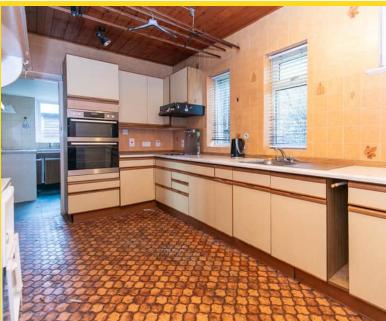

On the ground floor you will find two large reception rooms which benefit from lovely views over the neighbouring field. The kitchen is located at the front of the property currently with adjoining utility room. The first two bedrooms and bathroom are also located on the ground floor. Upstairs are three generous double bedrooms with distant sea and rural views

#### **FEATURES**

- Spacious Detached Home
- First Time to Open Market
- Convenient Location in Onchan
- Would Benefit from Modernisation
- Large Sitting Room with Superb Views

- Dual Aspect Lounge/Diner
- Kitchen plus Utility Room
- 5 Bedrooms plus Bathroom
- Generous Lawned Garden to Rear
- No Onward Chain