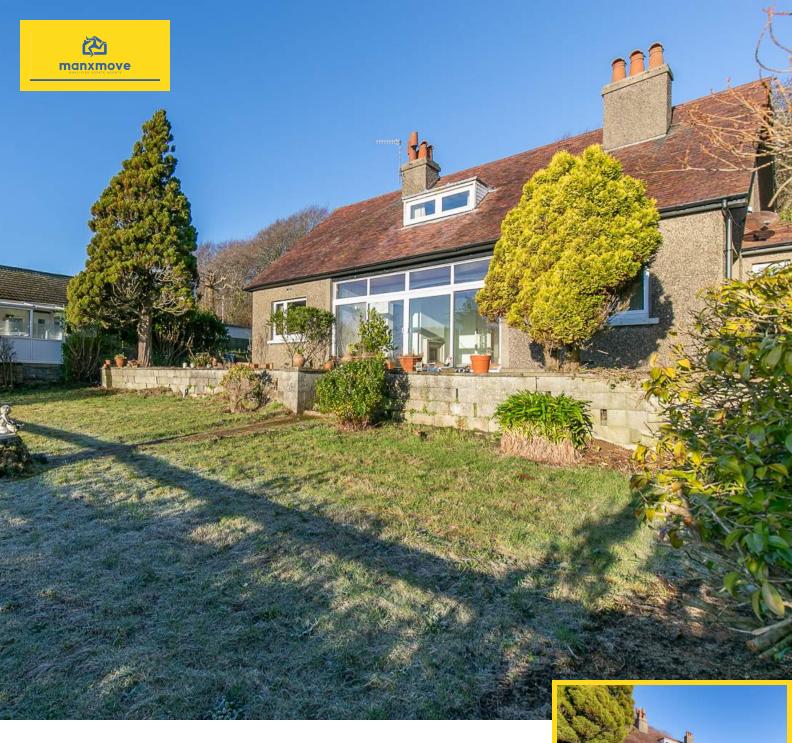

# 2 Governors Road, Onchan, Isle of Man. IM3 1AU

Large detached five bedroom home with superb outlook to rear which would benefit from modernisation. This is the first time this lovely property has come to market since its construction.

#### PROPERTY DESCRIPTION

Large detached five bedroom home with superb outlook to rear which would benefit from modernisation. This is the first time this lovely property has come to market since its construction.

To the front of the property is a in-out driveway, to the rear is a large lawned garden which is mainly laid to lawn and enjoys views over the field behind which is often home too two ponies.

The property is offered with no onward chain.