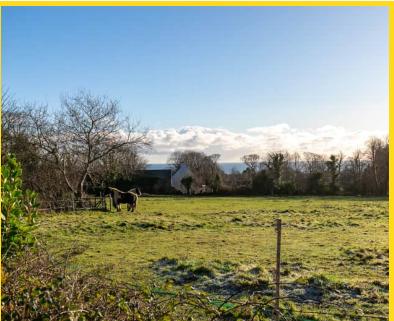

On the ground floor you will find two large reception rooms which benefit from lovely views over the neighbouring field. The kitchen is located at the front of the property currently with adjoining utility room. The first two bedrooms and bathroom are also located on the ground floor. Upstairs are three generous double bedrooms with distant sea and rural views

To the front of the property is a in-out driveway, to the rear is a large lawned garden which is mainly laid to lawn and enjoys views over the field behind which is often home too two ponies.

The property is offered with no onward chain.