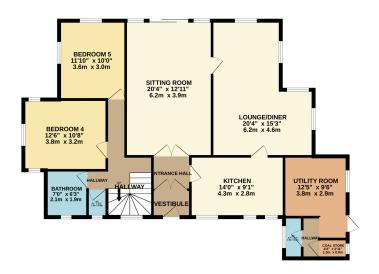

### **FLOORPLAN**

GROUND FLOOR 1251 sq.ft. (116.2 sq.m.) approx. 1ST FLOOR 575 sq.ft. (53.4 sq.m.) approx.

TOTAL FLOOR AREA: 1826 sq.ft. (169.7 sq.m.) approx

Whilst every attempt has been made to ensure the accuracy of the floorplan contained here, measurements of doors, windows, rooms and any other terms are approximate and no responsibility is taken for any error, omission or mis-statement. This plan los for illustrative purposes only and should be used as such by any prospective purchaser. The services, systems and appliances shown have not been tested and no guarantee as to their operability or efficiency can be given.

Made with Metropix ©2025

**DISCLAIMER:** Whilst Manxmove Ltd believe that these details are correct, neither Manxmove Ltd or their clients guarantee their accuracy in any way. Consequently, these details are not to be used to form part of any legally binding contract. Prospective purchasers or tenants are advised to visit this property to satisfy themselves as to the correctness of these details. Please note, we use wide angle camera lenses in order to show as much of each room as possible. This is not intended to mislead any prospective purchasers or tenants in any way and an honest verbal description is always available prior to viewing if required.