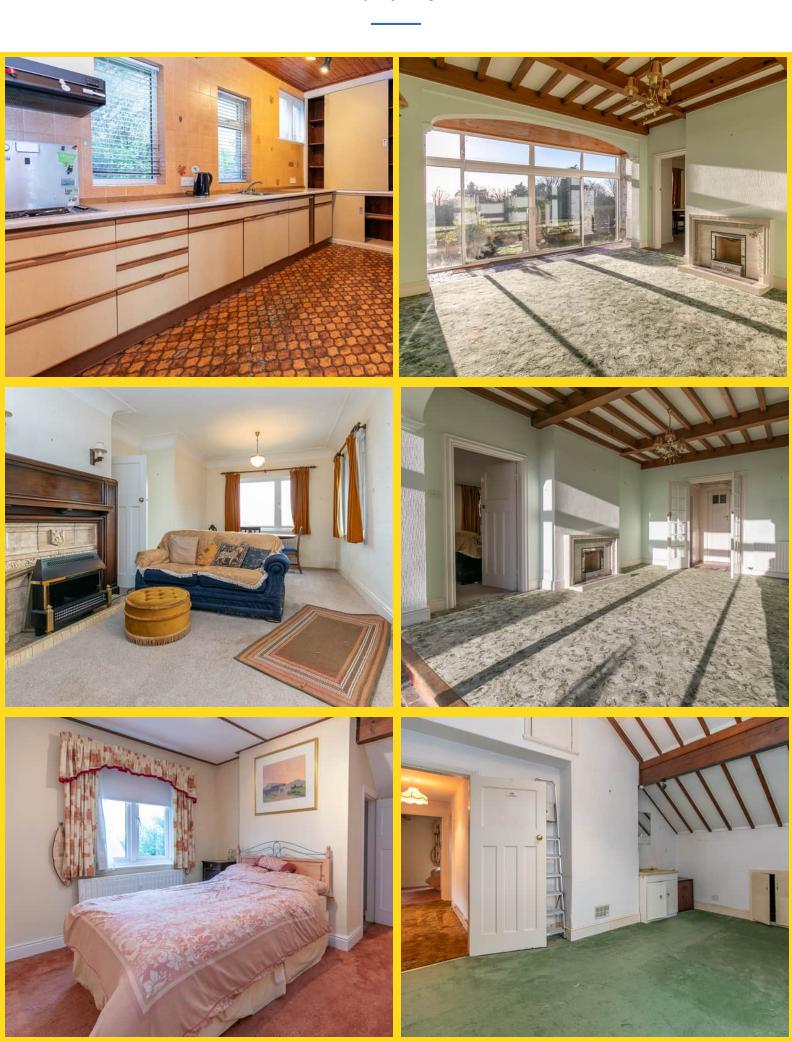

On the ground floor you will find two large reception rooms which benefit from lovely views over the neighbouring field. The kitchen is located at the front of the property currently with adjoining utility room. The first two bedrooms and bathroom are also located on the ground floor. Upstairs are three generous double bedrooms with distant sea and rural views

#### **FEATURES**

- Spacious Detached Home
- First Time to Open Market
- Convenient Location in Onchan
- Would Benefit from Modernisation
- Large Sitting Room with Superb Views

- Dual Aspect Lounge/Diner
- Kitchen plus Utility Room
- 5 Bedrooms plus Bathroom
- Generous Lawned Garden to Rear
- No Onward Chain