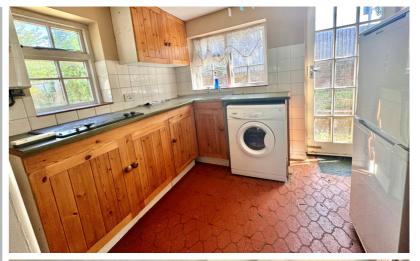

## Kitchen

8' 8" x 7' 2" (2.64m x 2.18m)
Selection of wall and base
units with work surfaces over.
Space and plumbing for
washing machine. Electric
oven and hob. Sink and
drainer unit. Tiled floor. Modern
boiler. Door to garden.