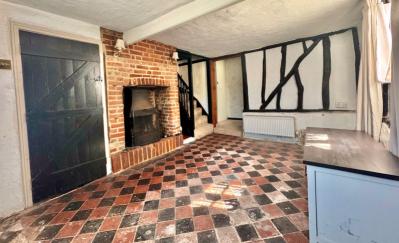

Reception Two

13' 6" x 9' 9" (4.11m x 2.97m)
Exposed brick inglenook
fireplace with raised hearth.
Original tiled flooring. Wooden
window to front. Radiator.