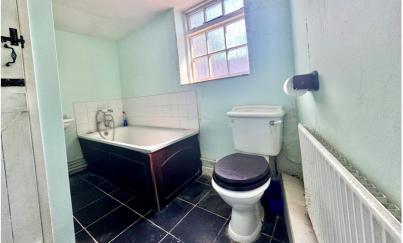

## Bathroom

9' 3" x 6' 9" (2.82m x 2.06m) Bath. Pedestal wash hand basin. WC. Radiator. Tiled flooring. Obscure window to side.

First Floor

Bedroom One

13' 7" x 10' 9" (4.14m x 3.28m) Windows to front and side. Radiator. Loft access.