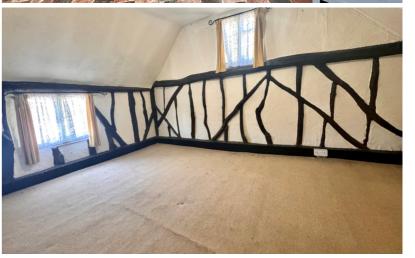

## Bathroom

9' 3" x 6' 9" (2.82m x 2.06m) Bath. Pedestal wash hand basin. WC. Radiator. Tiled flooring. Obscure window to side.

First Floor

Bedroom One

13' 7" x 10' 9" (4.14m x 3.28m) Windows to front and side. Radiator. Loft access.

Bedroom Two

13' 6" x 9' 9" (4.11m x 2.97m) Windows to front and side. Walk-in wardrobe. Radiator.

Outside

Front

Double gates to side of property leading to parking area.

Garden

Summer house and timber shed.