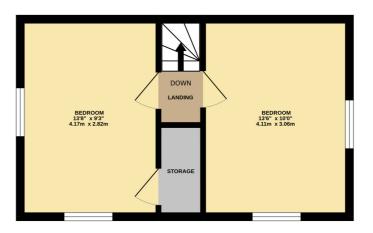

TOTAL FLOOR AREA: 755 sq.ft. (70.1 sq.m.) approx

Whilst every attempt has been made to ensure the accuracy of the floorplan contained here, measurements of doors, windows, rooms and any other items are approximate and no responsibility is taken for any error, omission or mis-statement. This plan is for illustrative purposes only and should be used as such by any prospective purchaser. The services, systems and appliances shown have not been tested and no guarantee as to their operability or efficiency can be given.

Made with Metropix ©2022

All measurements are approximate and quoted in metric with imperial equivalents and for general guidance only and whilst every attempt has been made to ensure accuracy, they must not be relied on. The fixtures, fittings and appliances referred to have not been tested and therefore no guarantee can be given and that they are in working order. Internal photographs are reproduced for general information and it must not be inferred that any item shown is included with the property. For a free valuation, contact the numbers listed on the brochure