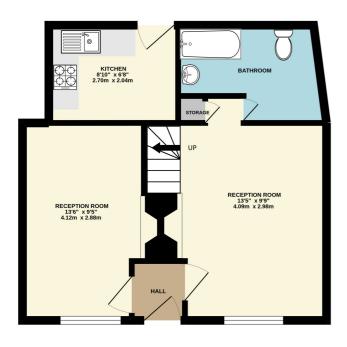

**Ground Floor** 

Front Door Leading To:-

**Entrance Lobby** 

Radiator.

Reception One

13' 5" x 9' 4" (4.09m x 2.84m) Radiator. Original fireplace. Beams. Wooden windows to front and side. Wall lights.

## Kitchen

8' 8" x 7' 2" (2.64m x 2.18m)
Selection of wall and base
units with work surfaces over.
Space and plumbing for
washing machine. Electric
oven and hob. Sink and
drainer unit. Tiled floor. Modern
boiler. Door to garden.

Reception Two

13' 6" x 9' 9" (4.11m x 2.97m)
Exposed brick inglenook
fireplace with raised hearth.
Original tiled flooring. Wooden
window to front. Radiator.

## Bathroom

9' 3" x 6' 9" (2.82m x 2.06m) Bath. Pedestal wash hand basin. WC. Radiator. Tiled flooring. Obscure window to side.

First Floor

Bedroom One

13' 7" x 10' 9" (4.14m x 3.28m) Windows to front and side. Radiator. Loft access.

TOTAL FLOOR AREA: 755 sq.ft. (70.1 sq.m.) approx

Whilst every attempt has been made to ensure the accuracy of the floorplan contained here, measurements of doors, windows, rooms and any other items are approximate and no responsibility is taken for any error, omission or mis-statement. This plan is for illustrative purposes only and should be used as such by any prospective purchaser. The services, systems and appliances shown have not been tested and no guarantee as to their operability or efficiency can be given.