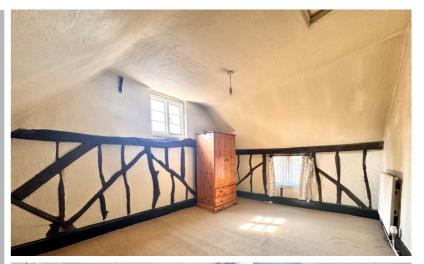

Bedroom Two

13' 6" x 9' 9" (4.11m x 2.97m) Windows to front and side. Walk-in wardrobe. Radiator.

Outside

Front

Double gates to side of property leading to parking area.

Garden

Summer house and timber shed.