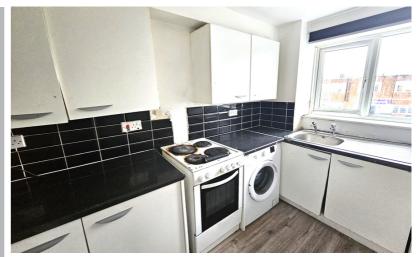

#### Kitchen

10' 2" x 6' 10" (3.10m x 2.08m) Fitted in a range of matching units. One and a half bowl sink unit. Tiled splash areas. Space for cooker, fridge/freezer and plumbing for a washing machine. Window to the rear aspect.