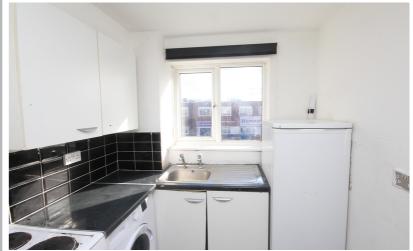

#### Kitchen

10' 2" x 6' 10" (3.10m x 2.08m) Fitted in a range of matching units. One and a half bowl sink unit. Tiled splash areas. Space for cooker, fridge/freezer and plumbing for a washing machine. Window to the rear aspect.