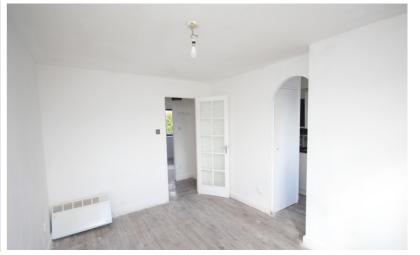

#### Lounge

14' 1" x 9' 3" (4.29m x 2.82m) Window to the rear aspect. Electric heater. Tv point.