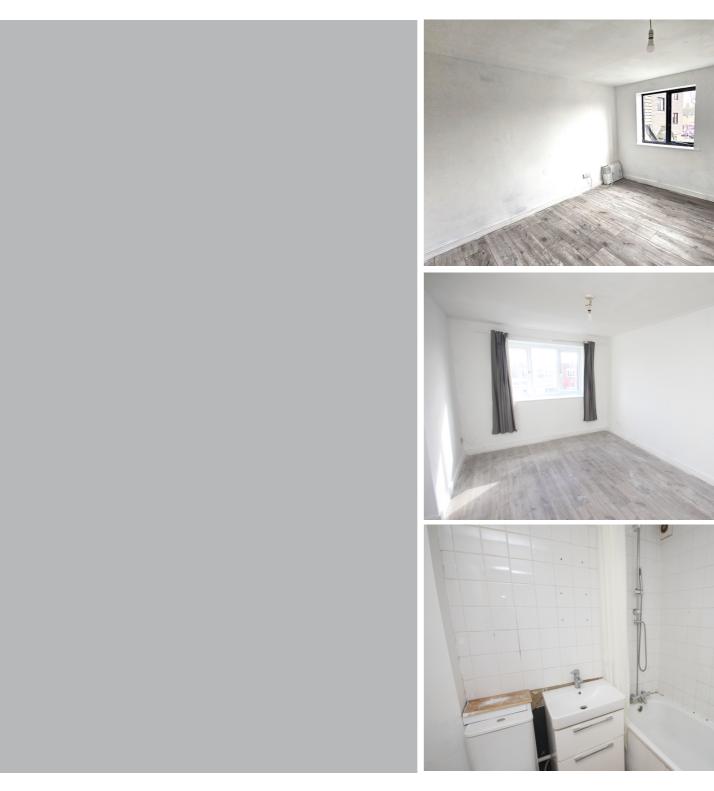

#### Bedroom

12' 6" x 10' 8" (3.81m x 3.25m) Two windows to the front aspect. Electric heater.

#### Bathroom

Comprising a low level wc, wash basin with cupboard under and a panelled bath . Tiled splash areas. Heated towel rail. Extractor fan.

Agents Note

Leasehold 150 years from June 1987 with 112 years remaining. Service Charge £900 pa approx. Ground Rent £80 pa approx.