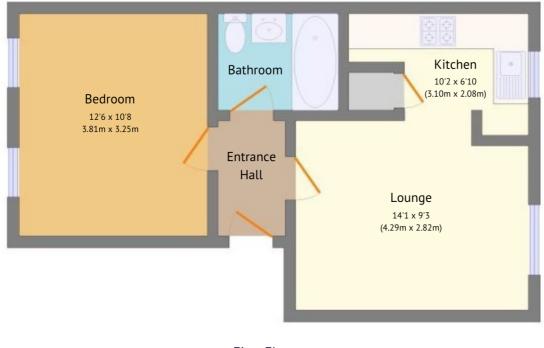

#### Ground Floor.

**Communal Entrance Hall** 

Stairs to all floors.

First Floor.

**Entrance Hall** 

Electric heater. Doors to all rooms.

#### Lounge

14' 1" x 9' 3" (4.29m x 2.82m) Window to the rear aspect. Electric heater. Tv point.

#### Kitchen

10' 2" x 6' 10" (3.10m x 2.08m) Fitted in a range of matching units. One and a half bowl sink unit. Tiled splash areas. Space for cooker, fridge/freezer and plumbing for a washing machine. Window to the rear aspect.

#### Bedroom

12' 6" x 10' 8" (3.81m x 3.25m) Two windows to the front aspect. Electric heater.

#### Bathroom

Comprising a low level wc, wash basin with cupboard under and a panelled bath . Tiled splash areas. Heated towel rail. Extractor fan.

Agents Note

Leasehold 150 years from June 1987 with 112 years remaining. Service Charge £900 pa approx. Ground Rent £80 pa approx.

#### First Floor

This floor plan is for illustrative purposes only. It is not drawn to scale. Any measurements openings and orientations are approximate. No details are guaranteed, they cannot be relied upon for any purpose and they do not form part of any agreement. No liability is taken for any error, omission or misstatement. A party must rely upon its own inspection(s).