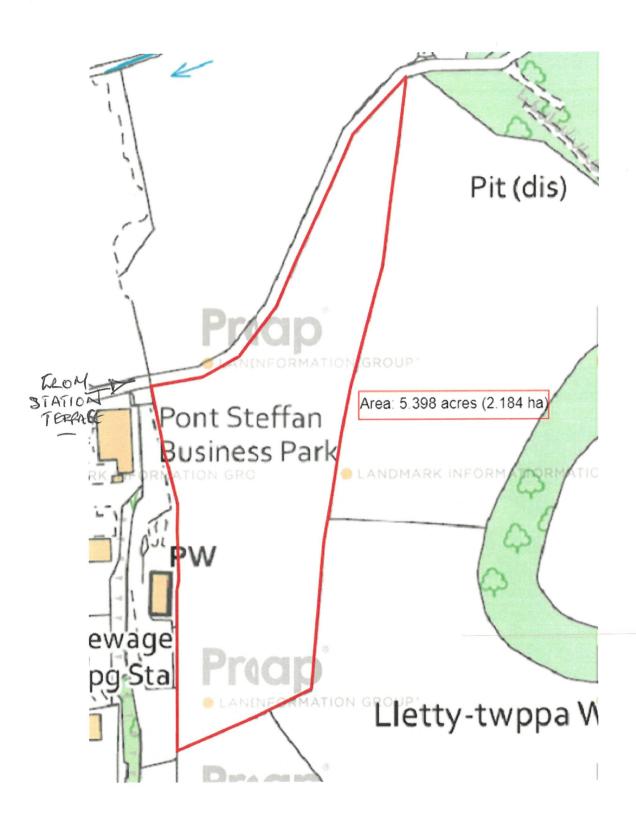

# 5.398 Acres of quality agricultural land with long term potential for alternative use on the eastern edge of the University town of Lampeter.

Former Mart Fields Lot 1, Lampeter, Ceredigion. SA48 7EA.

£108,000

A/5209 (a) /AM

\*\*\*A particularly well situated parcel of 5.398 acres of current agricultural land. \*\*\*Laid to pasture within a ring fence.\*\*\* With mains water available.\*\*\* Having long term potential for alternative use, subject to the appropriate consents being obtained.\*\*\* In all 5.398 acres (2.184 ha) or thereabouts.\*\*\*

# LOCATION

The University town of Lampeter is located in the heart of the Teifi Valley well situated for the Cardigan Bay coast 11 miles distant, and 20 miles or so north of the strategic West Wales town of Carmarthen. The land lies on a west facing slope on the very eastern edge of the town, accessed via a farm lane and right of way via Station Terrace and within close proximity to the University and Pont Steffan Business Park.

## **Directions**

From Station Terrace, Lampeter, turn left just before Pont Steffan Business park. Continue towards Danny Williams' Timber Merchants, proceeding through the yard and the land will be seen on the right hand side after continuing long a gravelled track.