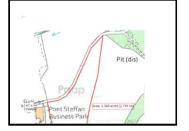

# LOCATION

The University town of Lampeter is located in the heart of the Teifi Valley well situated for the Cardigan Bay coast 11 miles distant, and 20 miles or so north of the strategic West Wales town of Carmarthen. The land lies on a west facing slope on the very eastern edge of the town, accessed via a farm lane and right of way via Station Terrace and within close proximity to the University and Pont Steffan Business Park.

## **Directions**

From Station Terrace, Lampeter, turn left just before Pont Steffan Business park. Continue towards Danny Williams' Timber Merchants, proceeding through the yard and the land will be seen on the right hand side after continuing long a gravelled track.