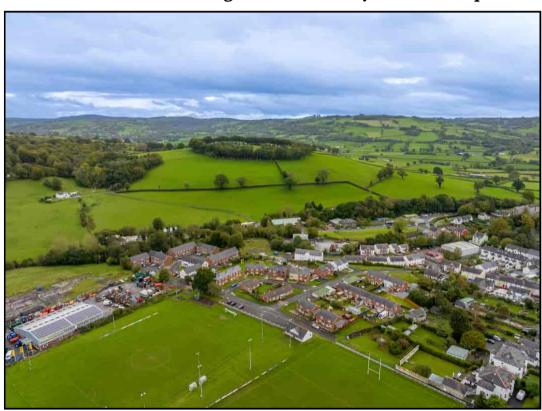

# LOCATION

The University town of Lampeter is located in the heart of the Teifi Valley well situated for the Cardigan Bay coast 11 miles distant, and 20 miles or so north of the strategic West Wales town of Carmarthen. The land lies on a west facing slope on the very eastern edge of the town, accessed via a farm lane and right of way via Station Terrace and within close proximity to the University and Pont Steffan Business Park.

#### GENERAL DESCRIPTION

The placing of the former Mart fields on the open market provides prospective purchasers with an opportunity of acquiring a particularly well situated parcel of long term "hope potential" land on the eastern edge of the University town of Lampeter.