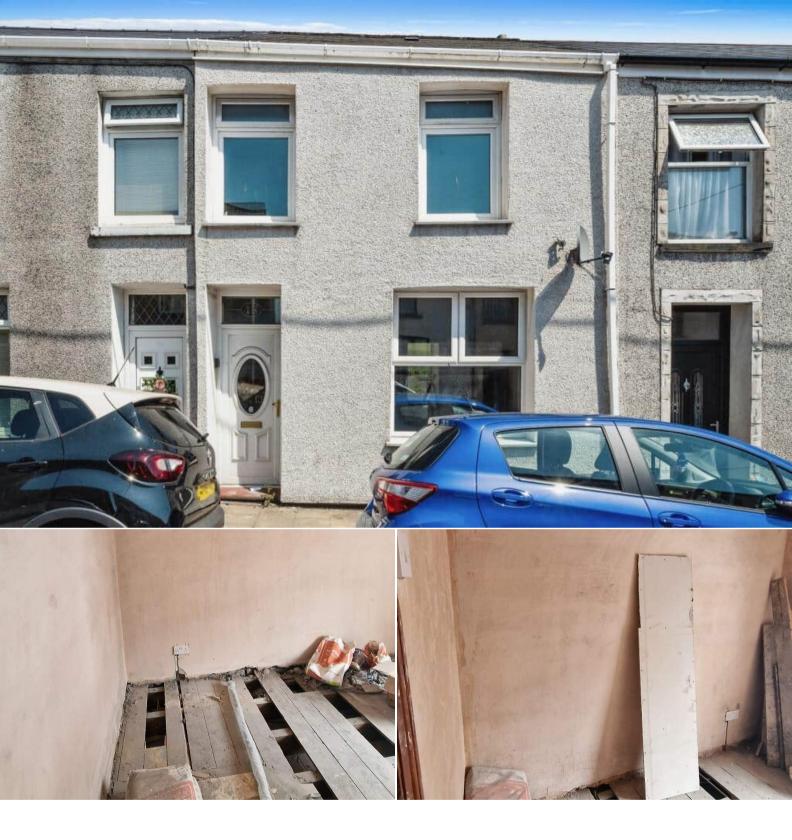

## St Michaels Road Maesteg

Bettermove are proud to present this 3 bedroom terraced house in Maesteg available with no forward chain/welcoming cash buyers only.

The property benefits from double glazing, gas central heating throughout.

The council tax band is B.

The interior of this property comprises a basement and utility room on the lower ground floor. The first floor consists of a spacious living room and fitted kitchen. The first floor consists of 3 bedrooms and the family bathroom. The exterior boasts a private rear garden, perfect for enjoying the summer months.