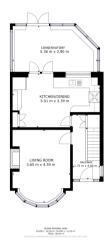

Carr House Road, Belle Vue.









- 3D Virtual Tour Available
- Spacious Mid Terrace Property
- Lounge
- · Three Bedrooms
- Front and Rear Enclosed Gardens

- No Chain
- Kitchen Diner
- Ground Floor Shower Room
- Bathroom

£130,000

**For Sale** 



Tel: 01302 247754 Email: info@thepropertyhive.co.uk Web: www.thepropertyhive.co.uk

#### **Owner's View**

3D Virtual Tour Available- Take a closer, more detailed look around via our 3D Virtual Tour! Don't forget that you can also check availability for viewings online via a visit to our website... Spacious three bedroom, two bathroom mid terrace, surprisingly spacious, kitchen diner, front and back garden. New boiler fitted 3 years ago. Good first time buyer home or investment with huge potential.

#### **Ground Floor**

#### Floor Plan



Matterport

#### **Entrance Hallway**



Kitchen Diner





Lounge



**First Floor** 

#### Floor Plan



Matterport



Tel: 01302 247754 Email: info@thepropertyhive.co.uk Web: www.thepropertyhive.co.uk

#### **Bedroom**



#### **Bedroom**



**Bedroom** 



Bathroom





#### **External**

#### **Front Aspect**



**Rear Garden** 



#### **Property Information**

Tenure - Freehold

Council Tax Band - A
Utilities - Mains Gas, Mains Electricity, Mains Water
Water Meter - Yes
Average Annual Electricity Bills Average Annual Gas Bills Average Annual Water Bills -

All measurements provided are approximate and should be verified before exchange of contracts. No appliances have been tested and should be checked to ensure they are in good working order.



Tel: 01302 247754 Email: info@thepr