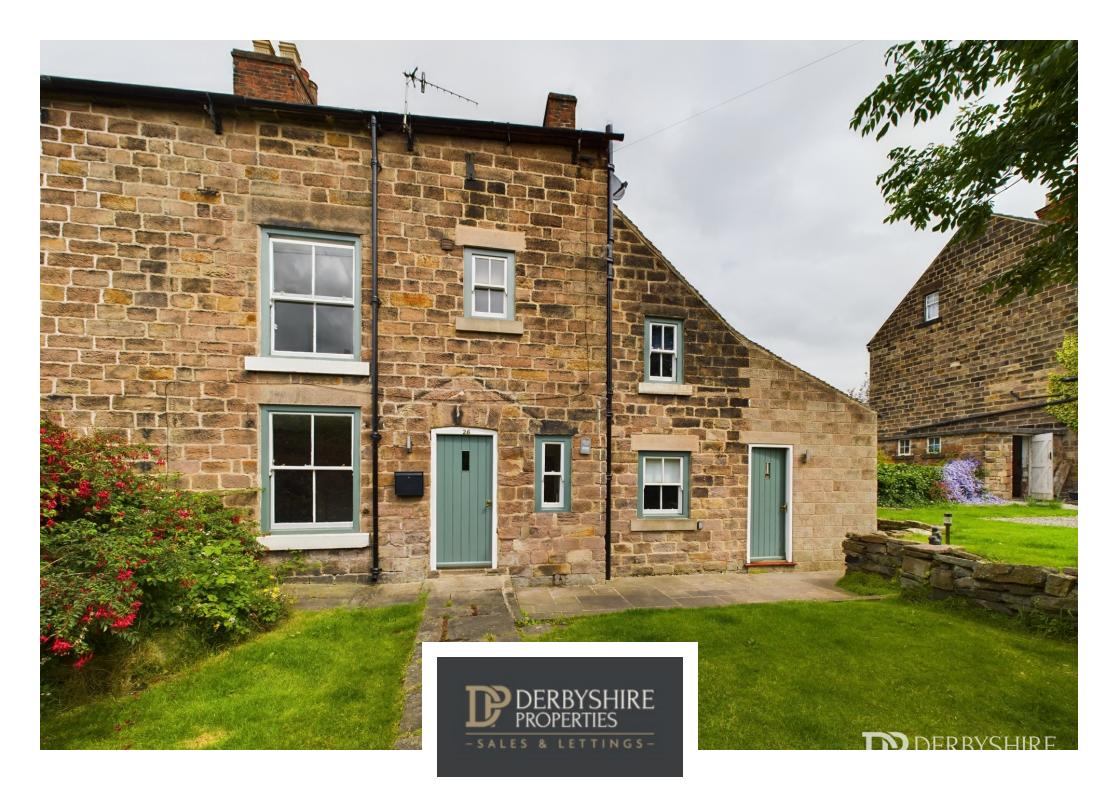

## George Street, Belper, Derbyshire DE56 1DL £345,000 - Freehold

## **PROPERTY DESCRIPTION**

Derbyshire Properties are delighted to offer for sale this beautifully presented and spacious stone cottage located in Belper's popular conservation area. The location is regarded highly with its close proximity to all Belper towns amenities and walking distance to both train and bus stations. The property is offered with no upward chain and benefits from a side extension creating room for all the family. Internally the property boasts a number of original features combined with modern touches and we recommend an internal inspection to avoid disappointment.

## **POINTS OF INTEREST**

- Extended Stone Cluster House
- Located In The Belper Conservation Area
- Character and Charm Throughout
- Large Landscaped Front & Side Garden
- No Chain

- Ideally Positioned To Belper Town Centre
- Accommodation Over Three Floors
- Viewing Advised
- COUNCIL TAX BAND C