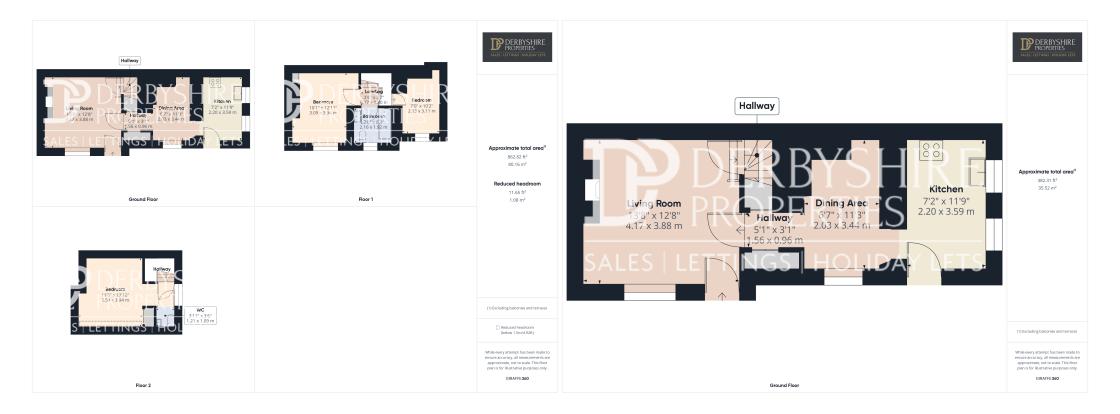

## **POINTS OF INTEREST**

- Extended Stone Cluster House
- Located In The Belper Conservation Area
- Character and Charm Throughout
- Large Landscaped Front & Side Garden
- No Chain

- Ideally Positioned To Belper Town Centre
- Accommodation Over Three Floors
- Viewing Advised
- COUNCIL TAX BAND C