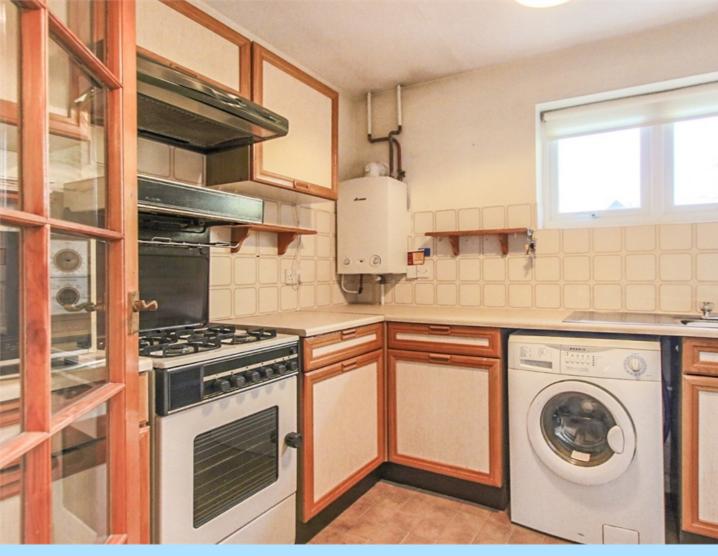

The ground floor consists of front door to the entrance hall which has stairs leading to the first floor. The kitchen has been fitted with a range of wall and base level units with area of work surfaces, inset sink/drainer, space for kitchen appliances and a window to the rear aspect. The spacious lounge/dining room has bay windows over looking the gardens and a Juliet style balcony.