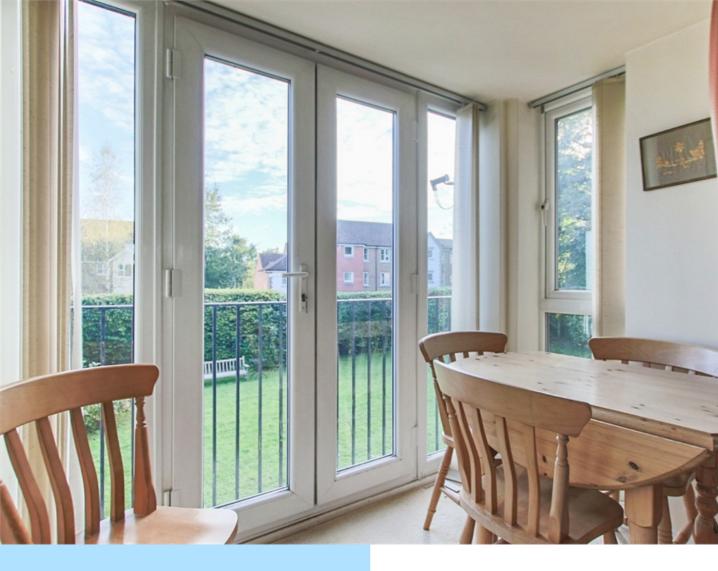

The ground floor consists of front door to the entrance hall which has stairs leading to the first floor. The kitchen has been fitted with a range of wall and base level units with area of work surfaces, inset sink/drainer, space for kitchen appliances and a window to the rear aspect. The spacious lounge/dining room has bay windows over looking the gardens and a Juliet style balcony.