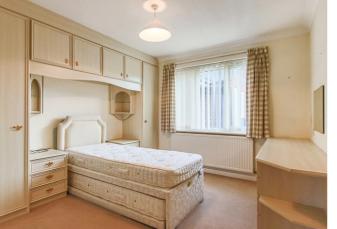

The master bedroom overlooks the gardens with plenty of space for bedroom furniture, fitted double bedrooms and a separate storage cupboard. The bathroom has been fitted with a panel enclosed bath, wash hand basin, low level W.C, bidet, heated towel rail and window to the rear aspect.