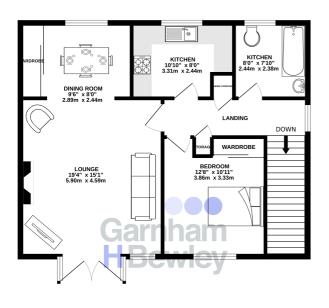

#### Accommodation

Ground Floor

Entrance Hallway

First Floor

Lounge / Living Area 19' 4" x 15' 1" (5.89m x 4.60m)

**Dining Area** 9' 6" x 8' (2.90m x 2.44m)

**Kitchen** 10' 10" x 8' (3.30m x 2.44m)

**Bathroom** 8' x 7' 10" (2.44m x 2.39m)

Outside

**Residents Garden** 

**Residents Parking** 

1ST FLOOR 767 sq.ft. (71.3 sq.m.) approx.

GROUND FLOOR 50 sq.ft. (4.6 sq.m.) approx.

TOTAL FLOOR AREA: 817 sq.ft. (75.9 sq.m.) approx. We have a set of the second set of the second of the second set of the second second