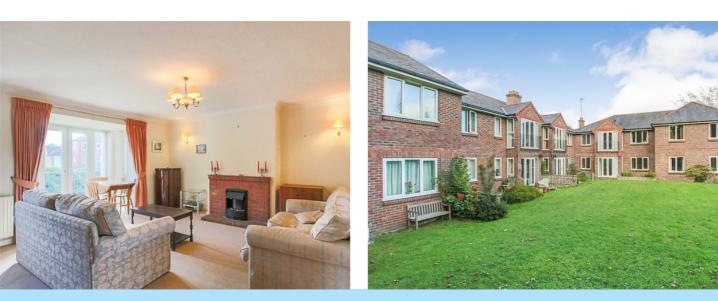

#### Flat 8 Daledene, Lewes RoadEast Grinstead RH19 3NA

NEW LEASE - Garnham H Bewley are pleased to present to the market this one double bedroom spacious first floor apartment for the over 55. The property benefits a good size separate kitchen, large bathroom, spacious open plan lounge & dining room with French doors over looking the residents garden, large bedroom with fitted wardrobes, communal parking, gardens and no onwards chain. The property is ideally situated within striking distance of the town centre and internal viewings come highly recommended to fully appreciate this great example of a large retirement property.

Outside there is communal gardens with communal parking.

Outside

**Residents Garden** 

**Residents Parking** 

1ST FLOOR 767 sq.ft. (71.3 sq.m.) approx.

GROUND FLOOR 50 sq.ft. (4.6 sq.m.) approx.

TOTAL FLOOR AREA: 817 sq.ft. (75.9 sq.m.) approx. We have a set of the second set of the second of the second set of the second second