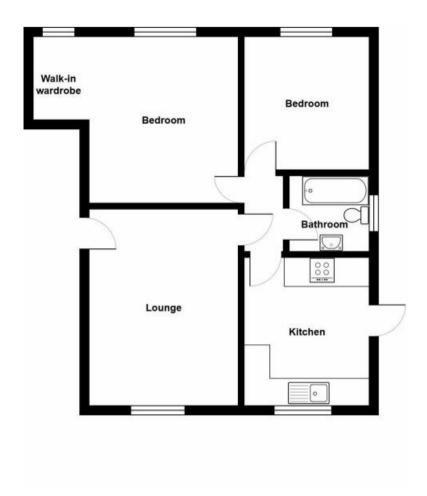

The interior of this beautifully presented property comprises a spacious living room, dining room, fitted kitchen and 2 bedroom on the ground floor. The exterior boasts a rear garden, perfect for enjoying the summer months.