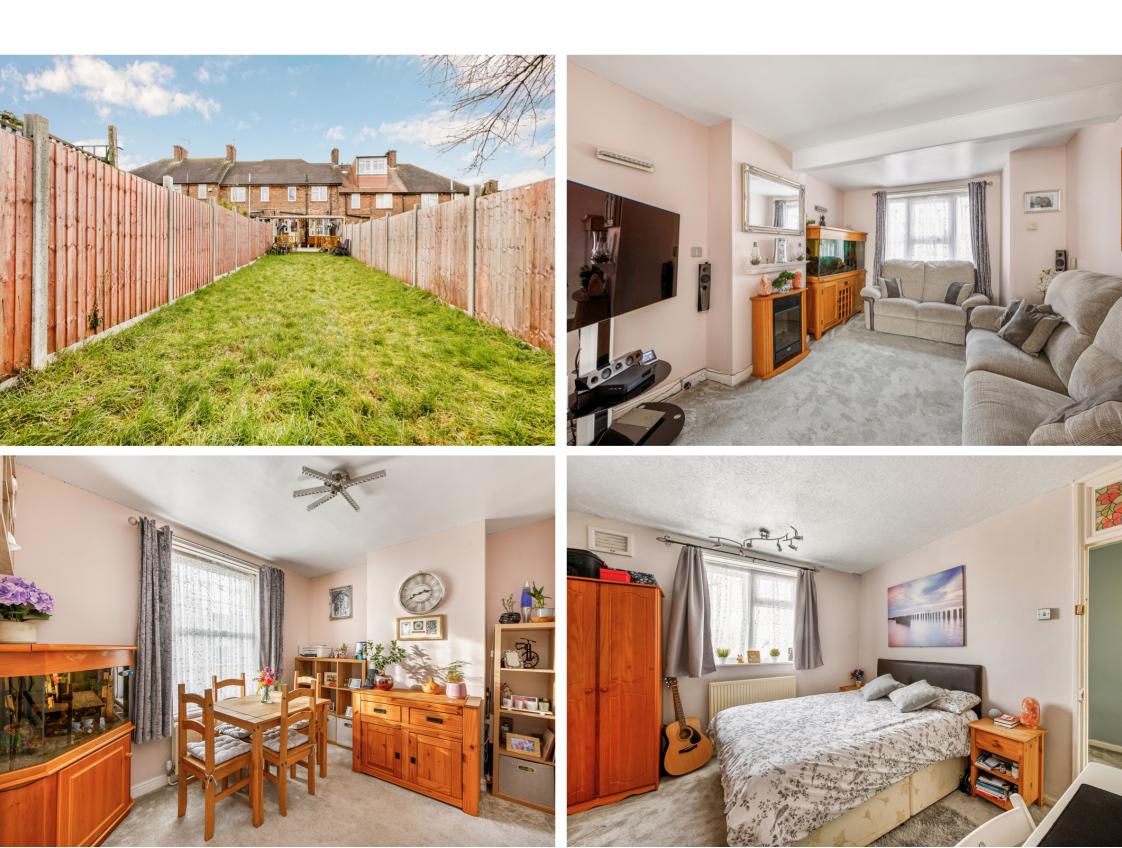

The house itself is bright throughout and briefly consists of two receptions, two double bedrooms and fitted kitchen and bathroom upstairs. There is also potential to extend further subject to planning permission.

## **Front Reception**

10' 8" x 9' 0" (3.25m x 2.74m) Front aspect double glazed window, radiator, opening onto

#### **Rear Reception**

13' 5" x 10' 8" (4.09m x 3.25m) Rear aspect double glazed window, radiator, gas fire

### Garden

Approx 98' 0" (29.87m) Raised tiled covered area leading onto lawn with timber shed