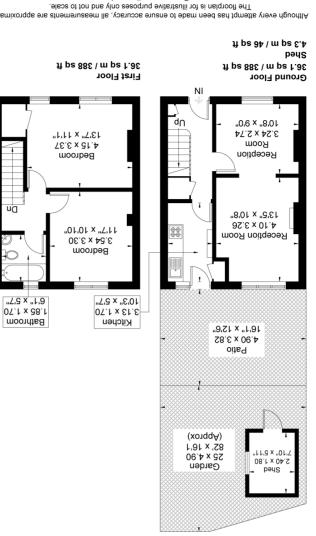

ft ps SS8 \ m ps ∂.0\ = lstoT  $\begin{array}{l} \textbf{Orbits} \\ \textbf{Orbits} \\$ 

aternixorages are aptioned to encuracy, all measurements are approximate. The floorplan is for illustrative purposes only and not to scale. © www.©

## **Front Reception**

10' 8" x 9' 0" (3.25m x 2.74m) Front aspect double glazed window, radiator, opening onto

#### **Rear Reception**

13' 5" x 10' 8" (4.09m x 3.25m) Rear aspect double glazed window, radiator, gas fire

#### Kitchen

10' 3" x 5' 7" (3.12m x 1.70m) Rear aspect double glazed window and door to garden, range of eye and base level units single drainer sink with mixer tap, gas cooker point, tiled splashback

#### Bedroom 1

13' 7" x 11' 1" (4.14m x 3.38m) Two front aspect double glazed windows, radiator, fitted wardrobe

### Bedroom 2

11' 7" x 10' 10" (3.53m x 3.30m) Rear aspect double glazed window, radiator

#### Bathroom

Rear aspect double glazed window, panel enclosed bath, low level WC, vanity corner ash hand basin, tiled walls

### Garden

Approx 98' 0" (29.87m) Raised tiled covered area leading onto lawn with timber shed