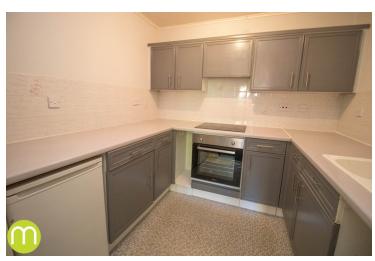

#### Kitchen

8' 2" x 7' 6" (2.49m x 2.29m) A fitted kitchen offering a range of matching eye level and base units with drawers and worktops over, inset sink and drainer, tiled splashback, electric oven, space for fridge/freezer.