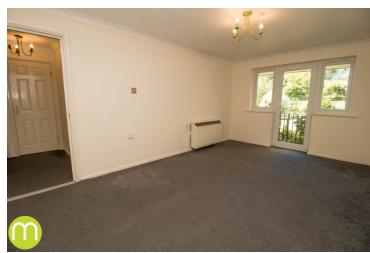

#### Lounge/Diner

16' 8" x 10' 6" (5.08m x 3.20m) With two windows and double glazed door to communal gardens, storage heater, TV point, open to kitchen.