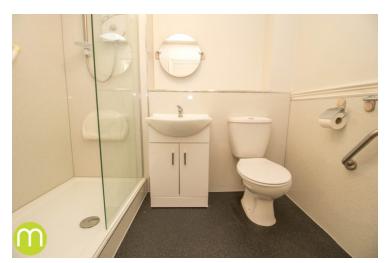

#### **Shower Room**

Newly fitted shower room with walk in shower, wash hand basin and close coupled WC.