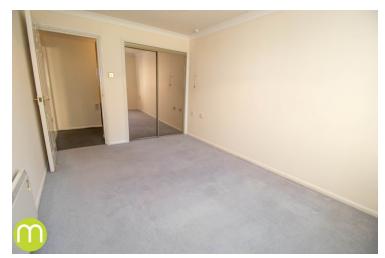

#### Bedroom One

13' 5" x 9' 1" (4.09m x 2.77m) With double glazed window, storage heater, built in wardrobe.