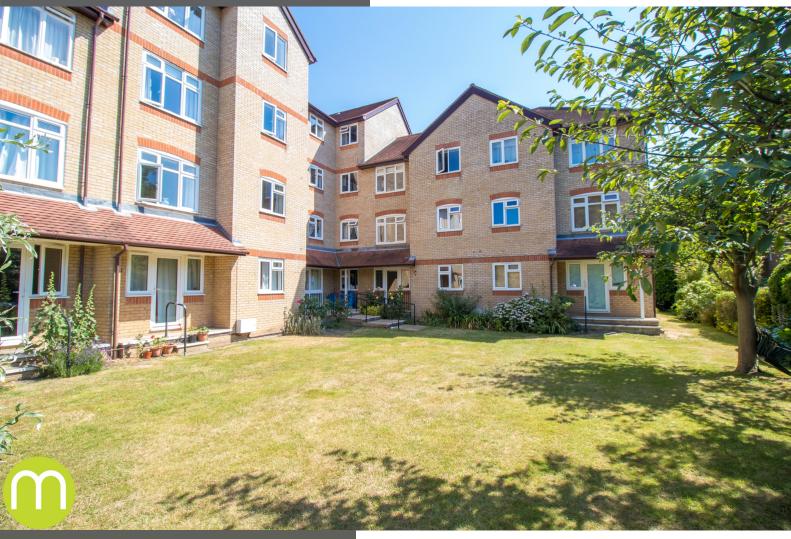

### 34 The Dell, Colchester, Essex. CO1 2YH

Situated within this retirement complex for the over 55s is this ground floor double one-bedroom floor apartment that benefits from access to communal facilities, such as residents lounge; library; guest suite; lifts to all floors; gardens and an on-site manager. This well-presented property offers no ongoing chain, a sizeable lounge/diner with a patio door into the garden, a fitted kitchen, newly fitted shower room, bedroom with fitted wardrobes, and double glazing.

#### Outside, Communal Areas & Parking

On site of this over 55's development there is a wide range of amenities which include a launderette, residents lounge, library and a quest suite. There is also a maintained communal gardens and residents parking available.