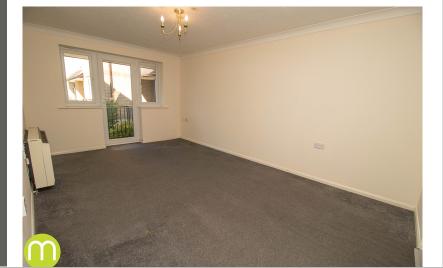

#### Lounge/Diner

16' 8" x 10' 6" (5.08m x 3.20m) With two windows and double glazed door to communal gardens, storage heater, TV point, open to kitchen.