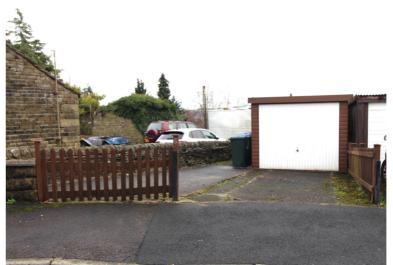

## **SUMMARY**

\*\* MID TOWN HOUSE, THREE BEDROOMS, THROUGH LOUNGE/DINER, GAS CENTRAL HEATING, DOUBLE GLAZING, FRONT GARDEN, DECK REAR GARDEN, DISTANT VIEWS TO REAR, GARAGE, NO CHAIN, EPC RATING D \*\*

## **FULL DESCRIPTION**

Offered for sale is this Three bedroom, mid town house which has gardens, garage, enjoys distant views to the rear and benefits from both gas central heating and double glazing. In brief the accommodation comprises of an entrance porch, hall, through lounge/diner, kitchen. First Floor - Landing, Three bedrooms and a bathroom. No chain. EPC Rating D