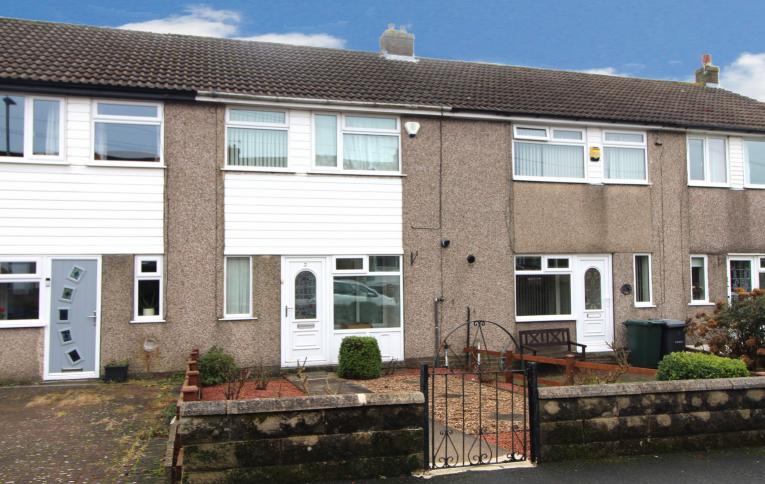

## **SUMMARY**

\*\* MID TOWN HOUSE, THREE BEDROOMS, THROUGH LOUNGE/DINER, GAS CENTRAL HEATING, DOUBLE GLAZING, FRONT GARDEN, DECK REAR GARDEN, DISTANT VIEWS TO REAR, GARAGE, NO CHAIN, EPC RATING D \*\*

## **FULL DESCRIPTION**

Offered for sale is this Three bedroom, mid town house which has gardens, garage, enjoys distant views to the rear and benefits from both gas central heating and double glazing. In brief the accommodation comprises of an entrance porch, hall, through lounge/diner, kitchen. First Floor - Landing, Three bedrooms and a bathroom. No chain. EPC Rating D