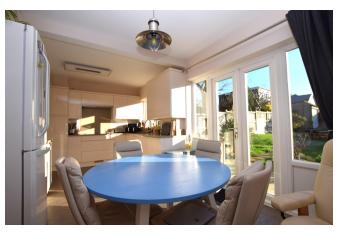

On entering the property you step into a welcoming entrance hall, with tasteful wood effect style flooring, stairs to the first floor and a built in storage cupboard under the stairs. Led from the hallway and located at the front of the home is a generous, carpeted living room, boasting a feature cast iron style fireplace. Continuing through to the rear of the property will lead you to a modern kitchen, where you will find ample space for a dining table & chairs, providing a superb room for entertaining.