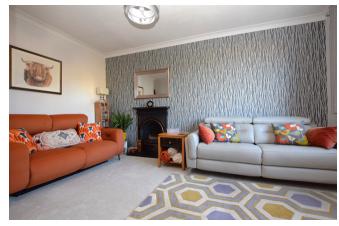

On entering the property you step into a welcoming entrance hall, with tasteful wood effect style flooring, stairs to the first floor and a built in storage cupboard under the stairs. Led from the hallway and located at the front of the home is a generous, carpeted living room, boasting a feature cast iron style fireplace. Continuing through to the rear of the property will lead you to a modern kitchen, where you will find ample space for a dining table & chairs, providing a superb room for entertaining.