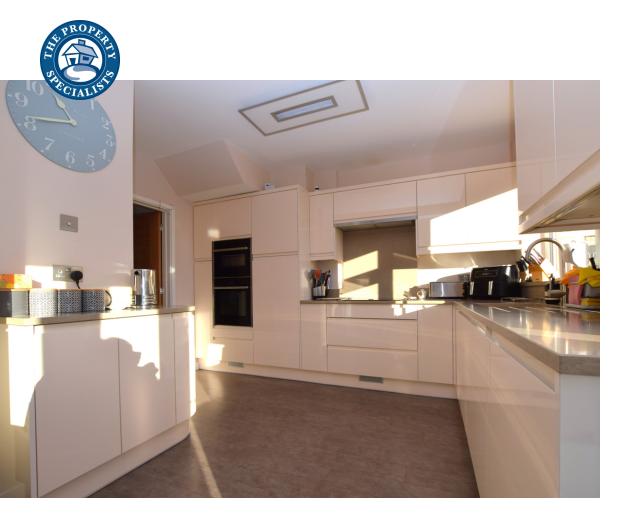

On entering the property you step into a welcoming entrance hall, with tasteful wood effect style flooring, stairs to the first floor and a built in storage cupboard under the stairs. Led from the hallway and located at the front of the home is a generous, carpeted living room, boasting a feature cast iron style fireplace. Continuing through to the rear of the property will lead you to a modern kitchen, where you will find ample space for a dining table & chairs, providing a superb room for entertaining.