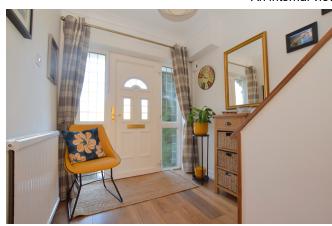

On entering the property you step into a welcoming entrance hall, with tasteful wood effect style flooring, stairs to the first floor and a built in storage cupboard under the stairs. Led from the hallway and located at the front of the home is a generous, carpeted living room, boasting a feature cast iron style fireplace. Continuing through to the rear of the property will lead you to a modern kitchen, where you will find ample space for a dining table & chairs, providing a superb room for entertaining.