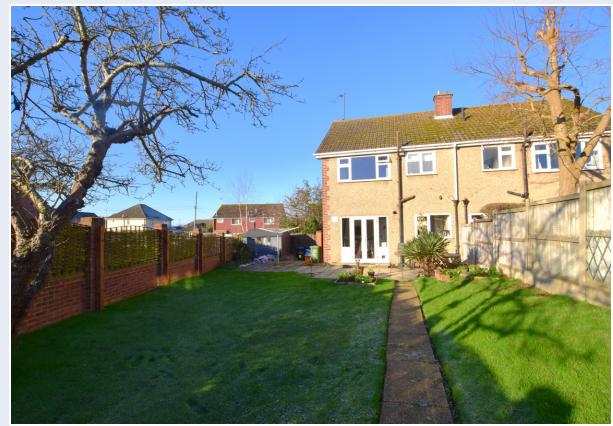

Outside the property site on a generous corner plot with parking to the side and gate to the rear providing access to a detached garage, the rear garden is mainly laid to lawn and it is a fantastic sunny aspect throughout the day.