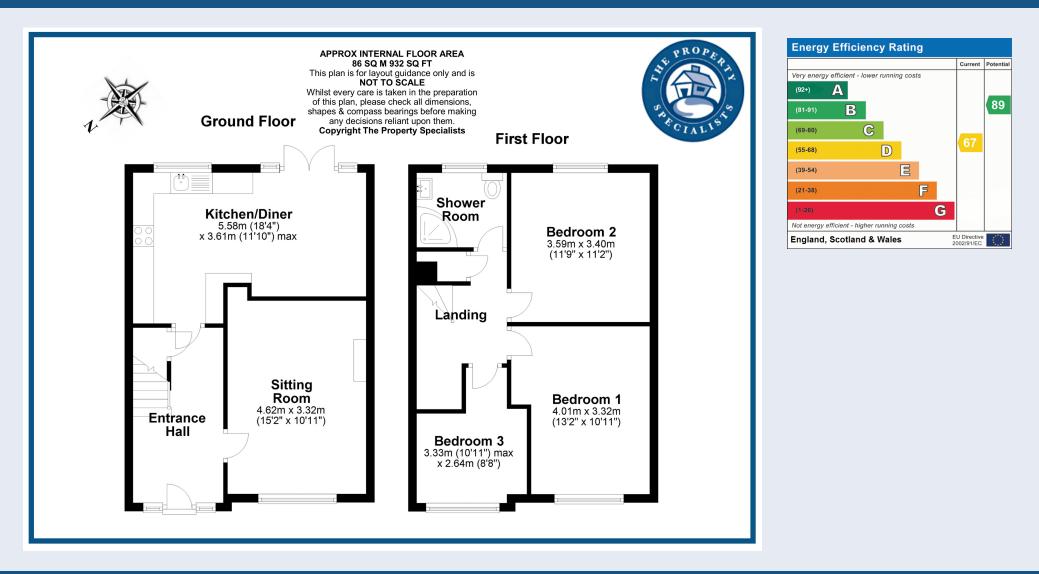

On entering the property you step into a welcoming entrance hall, with tasteful wood effect style flooring, stairs to the first floor and a built in storage cupboard under the stairs. Led from the hallway and located at the front of the home is a generous, carpeted living room, boasting a feature cast iron style fireplace. Continuing through to the rear of the property will lead you to a modern kitchen, where you will find ample space for a dining table & chairs, providing a superb room for entertaining.

Upstairs there are three good size bedrooms and the family bathroom has a modern three piece suite with a large shower cubicle, the loft is a great extra space and could easily be converted into a good size master bedroom with en-suite.