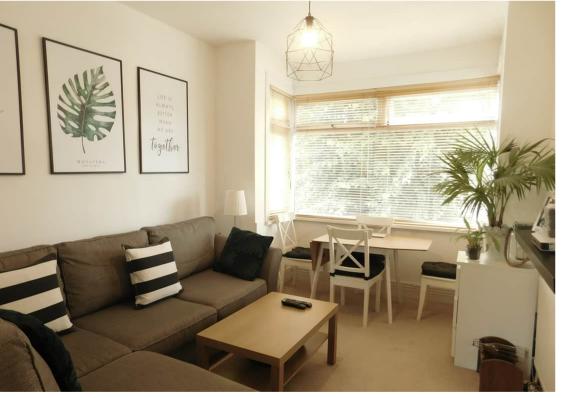

# Lounge (Reception)

15' 9"  $\times$  11' 7" (4.80m  $\times$  3.53m) Front aspect double glazed bay window, radiator, power points, door to