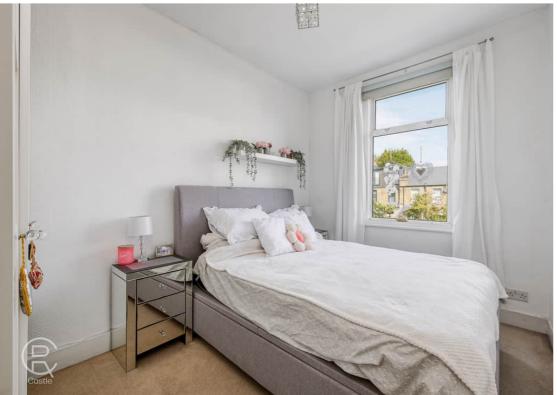

## **Bedroom 1**

11' 10" x 8' 4" (3.61m x 2.54m) Rear aspect double glazed window, radiator

# **Bedroom 2**

9' 1" x 7' 7" (2.77m x 2.31m) Rear aspect double glazed window, radiator