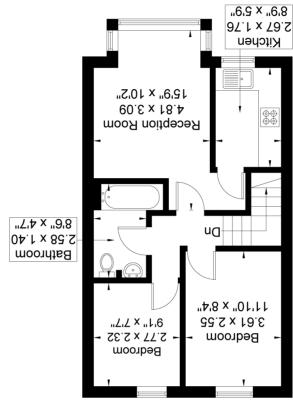

The floorplan is for illustrative purposes only and not to scale.  $\ensuremath{\mathbb{Q}}$  www.prspective.co.uk Although every attempt has been made to ensure accuracy, all measurements are approximate

Approximate Groz Internal Area = 46.5 sq m for 500 sq ft Mayfield Avenue

Offered to the market with NO ONWARD CHAIN is this well presented two bedroom first floor conversion located on a much sought after tree lined avenue in Northfields. Located on the first floor, this neutrally decorated flat offers a generous sized living room, flooded with natural light due to the large bay window. The property itself benefits from double glazed windows, gas central heating, fitted modern kitchen and the possibility to extend into the loft (subject to planning permissions obtained).

# Lounge (Reception)

15' 9"  $\times$  11' 7" (4.80m  $\times$  3.53m) Front aspect double glazed bay window, radiator, power points, door to

### Kitchen

8' 11" x 5' 6" (2.72m x 1.68m) Front aspect double glazed window, range of eye and base level modern units with gas hob with oven under and extractor hood over, stainless steel single drainer sink, plumbing and space for washing machine, wall mounted boiler, part tiled walls

#### **Bathroom**

Panel enclosed bath, pedestal wash hand basin, low level WC, part tiled walls, radiator

## **Bedroom 1**

11' 10" x 8' 4" (3.61m x 2.54m) Rear aspect double glazed window, radiator

# **Bedroom 2**

9' 1" x 7' 7" (2.77m x 2.31m) Rear aspect double glazed window, radiator