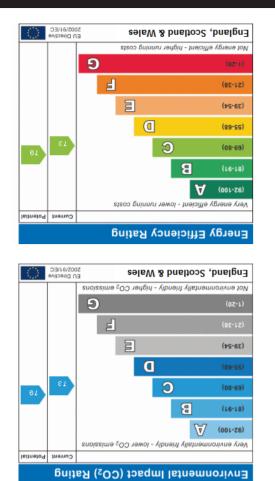

The floorplan is for illustrative purposes only and not to scale.  $\ensuremath{\mathbb{Q}}$  www.prspective.co.uk Although every attempt has been made to ensure accuracy, all measurements are approximate









Approximate Groz Internal Area = 46.5 sq m for 500 sq ft Mayfield Avenue





Offered to the market with NO ONWARD CHAIN is this well presented two bedroom first floor conversion located on a much sought after tree lined avenue in Northfields. Located on the first floor, this neutrally decorated flat offers a generous sized living room, flooded with natural light due to the large bay window. The property itself benefits from double glazed windows, gas central heating, fitted modern kitchen and the possibility to extend into the loft (subject to planning permissions obtained).