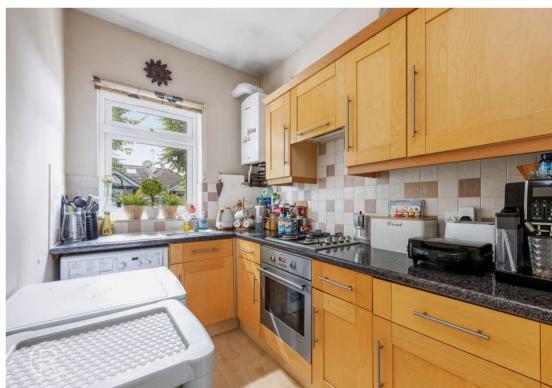

### Kitchen

8' 11" x 5' 6" (2.72m x 1.68m) Front aspect double glazed window, range of eye and base level modern units with gas hob with oven under and extractor hood over, stainless steel single drainer sink, plumbing and space for washing machine, wall mounted boiler, part tiled walls