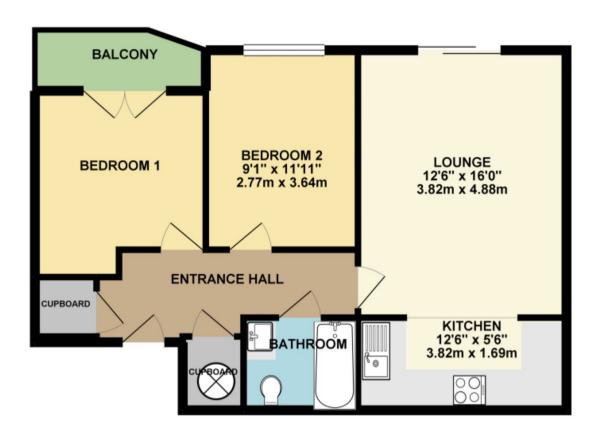

Briefly comprises; entrance hall, lounge with Juliet balcony and kitchen, double bedroom with balcony and further double bedroom and bathroom. Outside, there is an allocated parking space and visitors parking.

# **GROUND FLOOR**

White levely attempt two bean made to ensure the accuracy of the floorplan contained three, resourcement of doors, wendows, recome and my other thems are approximate and no respensibly to situate in any error, emission or mis-statement. This plan is for illustrative purposes only and should be used as such by any propopeding purchaser. The services, systems and appliances shown have not been fested and no guarantee as to their operations, or the company can be given by the proposed only and should be used and one guarantee.