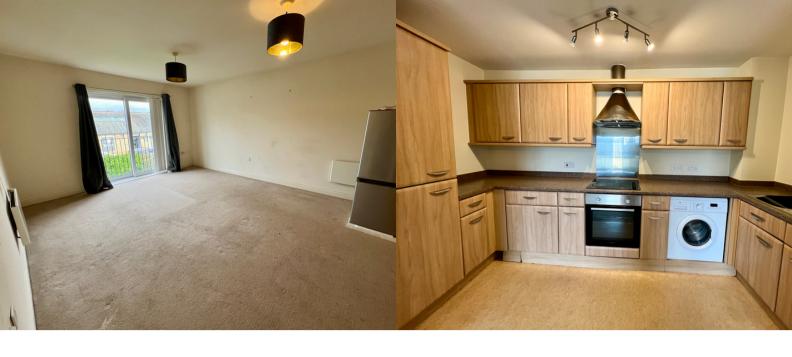

# Lounge

Double glazed patio doors leading onto Juliet balcony. Security entry phone system, electric wall heater, television and telephone points. Opening into ..

#### Kitchen

Range of beech base and wall units having a complementary work surface over. Stainless steel sink unit with mixer tap. Washing machine and fridge freezer. Electric oven and hob with extractor hood over.