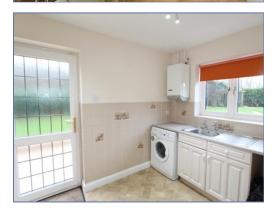

**Study** 9' 0" x 7' 8" (2.74m x 2.34m)

**Utility Room** 9' 0" x 7' 8" (2.74m x 2.34m)

Kitchen/Breakfast 13' 3" x 8' 9" (4.04m x 2.67m)

Lounge

14' 4" x 12' 9" (4.37m x 3.89m)