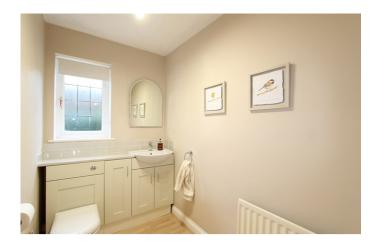

Bathroom 8' 0" x 7' 4" (2.44m x 2.24m)

9' 5" x 7' 2" (2.87m x 2.18m)

bedroom 4

Bedroom 3 12' 8" x 7' 2" (3.86m x 2.18m)

Bedroom 2 13' 3" x 11' 2" (4.04m x 3.40m)

Bedroom 1 13' 3" x 11' 2" (4.04m x 3.40m)

**Dining Room** 10' 6" x 8' 9" (3.20m x 2.67m)