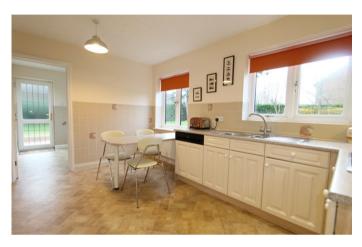

**Study** 9' 0" x 7' 8" (2.74m x 2.34m)

**Utility Room** 9' 0" x 7' 8" (2.74m x 2.34m)

Kitchen/Breakfast 13' 3" x 8' 9" (4.04m x 2.67m)

Lounge

14' 4" x 12' 9" (4.37m x 3.89m)