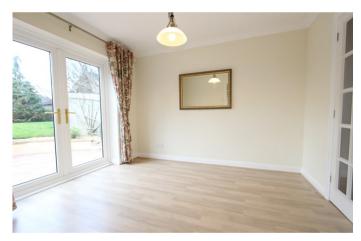

**Study** 9' 0" x 7' 8" (2.74m x 2.34m)

**Utility Room** 9' 0" x 7' 8" (2.74m x 2.34m)

Kitchen/Breakfast 13' 3" x 8' 9" (4.04m x 2.67m)

Lounge

14' 4" x 12' 9" (4.37m x 3.89m)