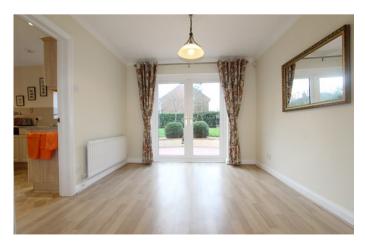

Bathroom 8' 0" x 7' 4" (2.44m x 2.24m)

9' 5" x 7' 2" (2.87m x 2.18m)

bedroom 4

Bedroom 3 12' 8" x 7' 2" (3.86m x 2.18m)

Bedroom 2 13' 3" x 11' 2" (4.04m x 3.40m)

Bedroom 1 13' 3" x 11' 2" (4.04m x 3.40m)

**Dining Room** 10' 6" x 8' 9" (3.20m x 2.67m)