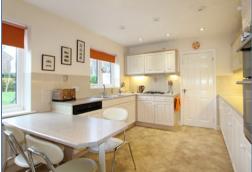

**Study** 9' 0" x 7' 8" (2.74m x 2.34m)

**Utility Room** 9' 0" x 7' 8" (2.74m x 2.34m)

Kitchen/Breakfast 13' 3" x 8' 9" (4.04m x 2.67m)

Lounge

14' 4" x 12' 9" (4.37m x 3.89m)