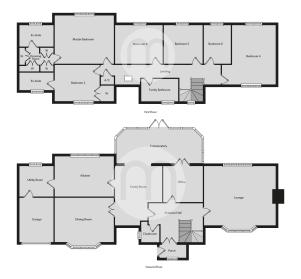

m x 4.17m)

#### Office

10'0" x 10'1" (3.05m x 3.07m)

#### **Dining Room**



15' 3" x 11' 9" (4.65m x 3.58m)

#### **Kitchen**



15' 2" x 11' 9" (4.62m x 3.58m)

#### Utility

9' 3" x 8' 8" (2.82m x 2.64m)

## Property Details.

#### **Family Room**



16'9" x 11'9" (5.11m x 3.58m)

**Orangery** 21' 5" x 9' 5" (6.53m x 2.87m)

#### **First Floor**

#### **Bedroom One**



15' 4" x 13' 9" (4.67m x 4.19m)

**Dressing Room** 

En Suite One

**Bedroom Two** 

11'6" x 10'1" (3.51m x 3.07m)

En Suite Two

#### **Bedroom Three**

11'9" x 10'1" (3.58m x 3.07m)

#### **Bedroom Four**

13'9" x 10' 1" (4.19m x 3.07m)

Bedroom Five 10' 1" x 10' 0" (3.07m x 3.05m)

Bedroom Six 10' 1" x 7' 8" (3.07m x 2.34m)

Family Bathroom

Outside

Garden

Garage & Driveway

## Property Details.

### Floorplans



#### Location



We have not carried out a structural survey and the services, appliances and specific fittings have not been tested. All photographs, measurements, floor plans and distances referred to are given as a guide only and should not be relied upon for the purchase of carpets or any other fixtures or fittings. Gardens, roof terraces, balconies and communal gardens as well as tenure and lease details cannot have their accuracy guaranteed for intending purchasers. Lease details, service ground rent (where applicable) are given as a guide only and should be checked and confirmed by your solicitor prior to exchange of contracts.