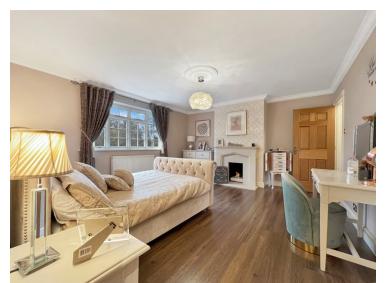

#### **Bedroom One**

15' 4" x 13' 9" (4.67m x 4.19m)

**Dressing Room** 

En Suite One

**Bedroom Two** 

11'6" x 10'1" (3.51m x 3.07m)

En Suite Two