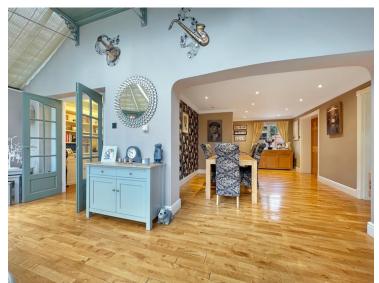

#### **Family Room**

16'9" x 11'9" (5.11m x 3.58m)

**Orangery** 21' 5" x 9' 5" (6.53m x 2.87m)