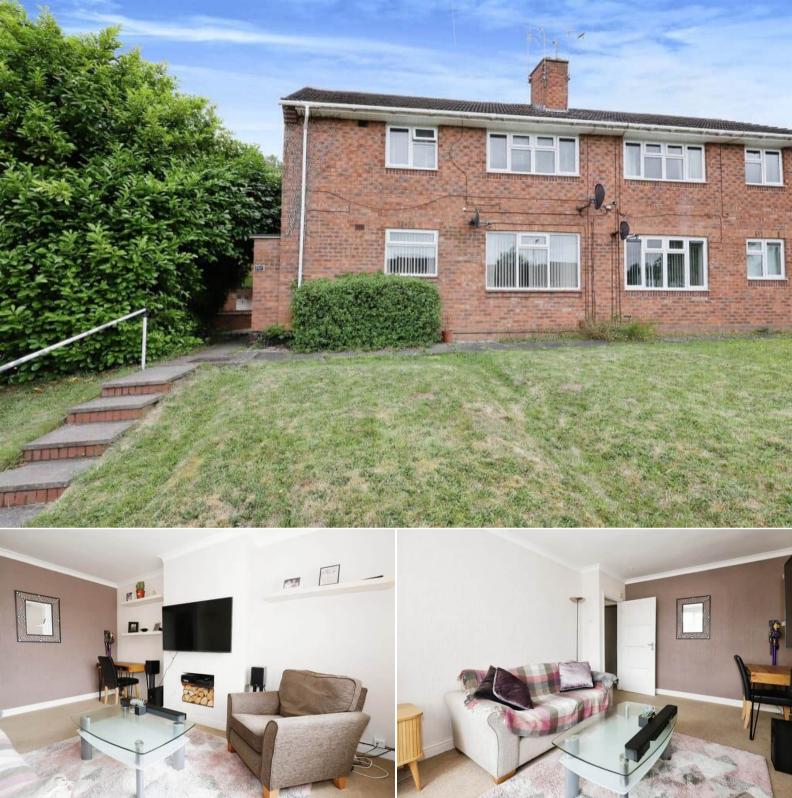

## Westacre Crescent Wolverhampton

Bettermove are proud to present this 1 bedroom ground floor flat in Wolverhampton available with no forward chain.

The property benefits from double glazing, gas central heating throughout.

The council tax band is A.

This is a leasehold property with 125 years on the lease from 2003; the ground rent is £200pa and the service charge is £17.68pcm.

The interior of this property comprises a spacious living room, fitted kitchen, bedroom and shower room all on the ground floor..

Located in the popular city of Wolverhampton, the property is close to a range of amenities, including shops, supermarkets, restaurants and pubs. Excellent transport connections can be found from the A454 and many local bus routes.