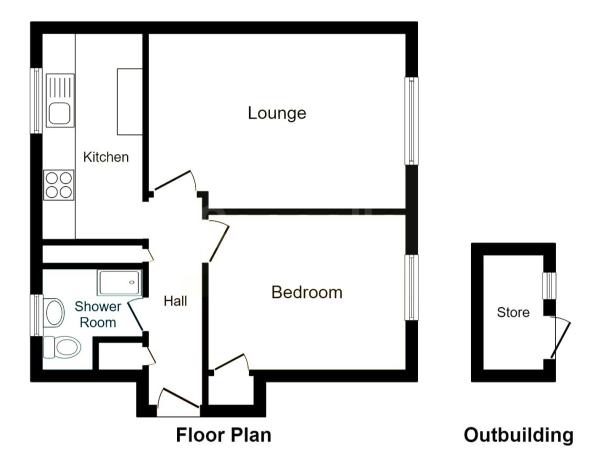

The council tax band is A.

This is a leasehold property with 125 years on the lease from 2003; the ground rent is £200pa and the service charge is £17.68pcm.

The interior of this property comprises a spacious living room, fitted kitchen, bedroom and shower room all on the ground floor..

This floorplan is for illustrative purposes only and is not drawn to scale. Measurements, floor-areas, openings and orientations are approximate. They should not be relied upon for any purpose and do not form any part of an agreement. No liability is taken for any error or mis-statement. All parties must rely on their own inspections.