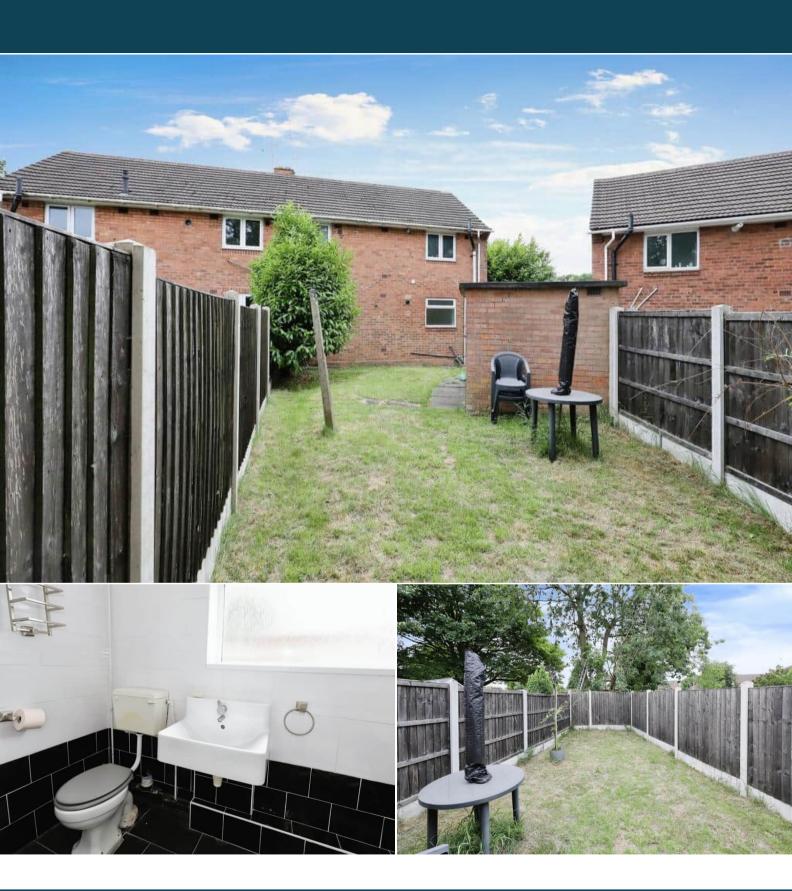

## Westacre Crescent Wolverhampton

Bettermove are proud to present this 1 bedroom ground floor flat in Wolverhampton available with no forward chain.

The property benefits from double glazing, gas central heating throughout.

The council tax band is A.

This is a leasehold property with 125 years on the lease from 2003; the ground rent is £200pa and the service charge is £17.68pcm.

The interior of this property comprises a spacious living room, fitted kitchen, bedroom and shower room all on the ground floor..