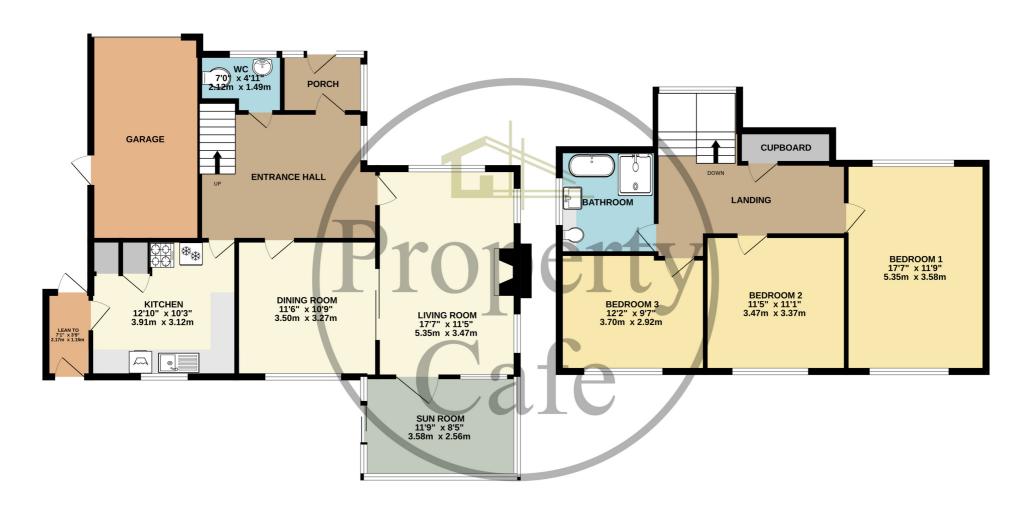

## TOTAL FLOOR AREA: 1701 sq.ft. (158.0 sq.m.) approx.

Whilst every attempt has been made to ensure the accuracy of the floorplan contained here, measurements of doors, windows, rooms and any other items are approximate and no responsibility is taken for any error, omission or mis-statement. This plan is for illustrative purposes only and should be used as such by any prospective purchaser. The services, systems and appliances shown have not been tested and no guarantee as to their operability or efficiency can be given.

- Detached Three Bed Family Home
- Three Good Size Double Bedrooms
  - Dual Aspect Master Bedroom
- Spacious Dual Aspect Family Lounge
  - Separate Family Dining Room
- Good Size Kitchen With Side Access
  - Ground Floor Cloakroom / W.C
  - First Floor Family Bathroom
  - Central Heated & D.Glazed
- Integral Single Garage & Parking

- South Facing Rear Garden
- Pretty Front Garden Area
- Offers Excellent Scope & Potential
- Offered For Sale With No Chain
- Close To Local Transport & Pub
- Good Size Inner Hall & Entrance Porch
- Sought After West Bexhill Location
- Easy Reach Of Little Common Village
  - Call 01424 224488 (option 1)