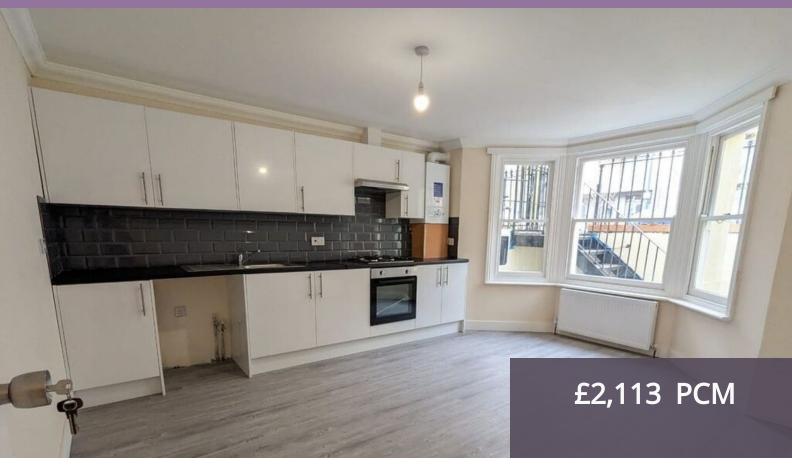

## **PROPERTY SUMMARY**

We are delighted to present a newly refurbished basement flat in Kilburn Park Road, West Kilburn. The property comprises of an open plan kitchen and reception, two bed and one bathroom with additional storage space throughout with the benefits from own entrance and private garden. Newly laid carpets in both bedrooms and laminating flooring in the kitchen and reception. Further features and amenities include furnished or unfurnished and on-street parking.