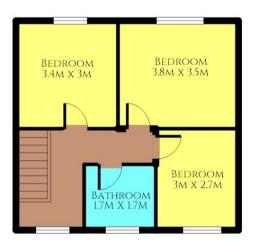

# **FIRST FLOOR**

# FIRST FLOOR LANDING

Doors to all bedrooms and bathroom. Access to loft via hatch. Window to the front aspect.

### BEDROOM ONE

3.8m x 3.5m (12' 6" x 11' 6") Double bedroom with window to the rear aspect overlook fields. Radiator.

### **BEDROOM TWO**

3.4m x 3m (11' 2" x 9' 10") Smaller double bedroom with window to the rear aspect. Radiator.

#### BEDROOM THREE

3m x 2.7m (9' 10" x 8' 10") Single bedroom with window to the front aspect. Radiator.

#### BATHROOM

1.7m x 1.7m (5' 7" x 5' 7") Fully tiled bathroom with window to the front aspect comprising; side panel bath with thermostatic shower over, wash hand basin and wc.

#### FLOORPLAN & EPC

**GROUND FLOOR** 

FIRST FLOOR

Stevenage 29, Shephall Green, Stevenage, SG2 9XS 01438 572020 linzi.davis@kalmestateagents.co.uk