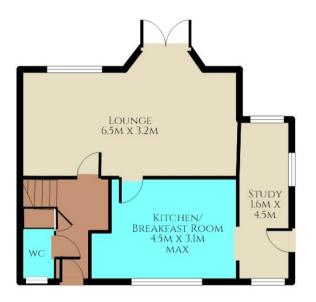

# **GROUND FLOOR**

### ENTRANCE HALLWAY

Door to lounge and downstairs cloakroom. Stairs to the first floor. Understairs cupboard.

#### DOWNSTAIRS CLOAKROOM

1.3m x 0.8m (4' 3" x 2' 7") WC. Window to the front aspect.

# LOUNGE/DINER

6.5m x 3.2m (21' 4" x 10' 6") Window to rear aspect and French doors to the rear aspect looking out to the fields. Door into the kitchen. Radiator. Downlighting.

#### **KITCHEN/BREAKFAST ROOM**

4.5m x 3.1m (14' 9" x 10' 2") Range of wall and base units with worksurface over and breakfast bar. Integrated dishwasher. Space for range cooker, washing machine and American style fridge/ freezer. Wall mounted combination boiler. Window to the front aspect. Tiled flooring. Downlighting.

# STUDY

4.9m x 1.6m (16' 1" x 5' 3")

Windows to the front, rear and side aspect. Door to side. Tiled flooring. Radiator. Downlighting.

#### FLOORPLAN & EPC

**GROUND FLOOR** 

FIRST FLOOR

Stevenage 29, Shephall Green, Stevenage, SG2 9XS 01438 572020 linzi.davis@kalmestateagents.co.uk