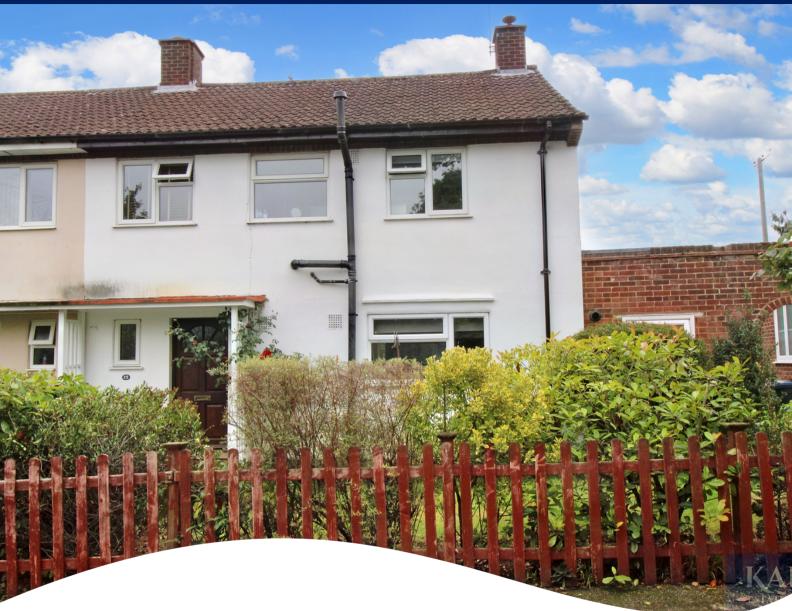

# Stringers Lane, Aston, Stevenage, Hertfordshire. SG2 7EF

- CHAIN FREE
- THREE BEDROOMS
- SEMI DETACHED
- VILLAGE LOCATION
- OVERLOOKING FIELDS

- DOWNSTAIRS CLOAKROOM
- STUDY
- KITCHEN/BREAKFAST ROOM
- COMBINATION BOILER
- COUNTRYSIDE WALKS

#### **PROPERTY DESCRIPTION**

This fantastic three bedroom family home in the village location of Aston is being sold chain free and is ready to move in. The property comprises; kitchen/breakfast room, lounge/diner, study, downstairs wc, three bedrooms and bathroom. The rear garden is a fantastic size with a rear gate leading to beautiful countryside walks.

# FRONT GARDEN

Main laid to lawn with path to front door and side access. Picket fence boundary with shrubs.