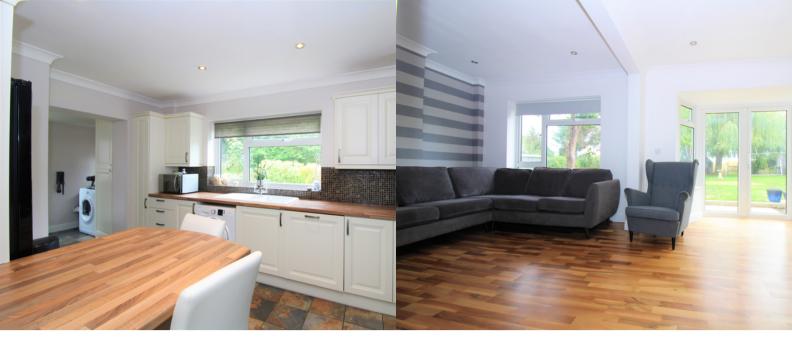

# LOUNGE/DINER

6.5m x 3.2m (21' 4" x 10' 6") Window to rear aspect and French doors to the rear aspect looking out to the fields. Door into the kitchen. Radiator. Downlighting.

#### **KITCHEN/BREAKFAST ROOM**

4.5m x 3.1m (14' 9" x 10' 2") Range of wall and base units with worksurface over and breakfast bar. Integrated dishwasher. Space for range cooker, washing machine and American style fridge/ freezer. Wall mounted combination boiler. Window to the front aspect. Tiled flooring. Downlighting.