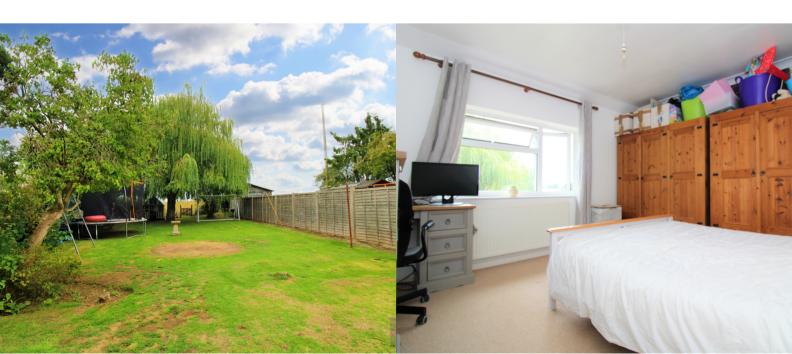

### BEDROOM ONE

3.8m x 3.5m (12' 6" x 11' 6") Double bedroom with window to the rear aspect overlook fields. Radiator.

### **BEDROOM TWO**

3.4m x 3m (11' 2" x 9' 10") Smaller double bedroom with window to the rear aspect. Radiator.

#### BEDROOM THREE

3m x 2.7m (9' 10" x 8' 10") Single bedroom with window to the front aspect. Radiator.

# **REAR GARDEN**

Mainly laid to lawn with some shrubs and trees, gated rear access to the field at the back for countryside walks. Path running up the side of the garden.