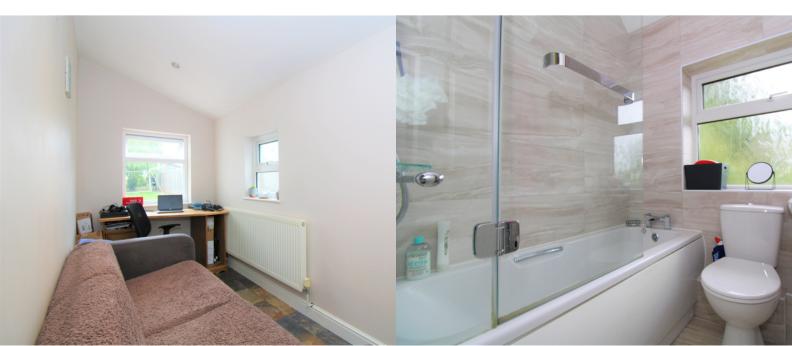

# STUDY

4.9m x 1.6m (16' 1" x 5' 3")

Windows to the front, rear and side aspect. Door to side. Tiled flooring. Radiator. Downlighting.

#### BATHROOM

1.7m x 1.7m (5' 7" x 5' 7") Fully tiled bathroom with window to the front aspect comprising; side panel bath with thermostatic shower over, wash hand basin and wc.