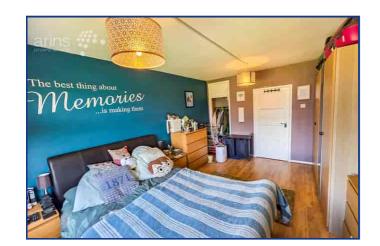

#### Bedroom one

3.30m x 4.32m (10' 10" x 14' 2")

#### **Bedroom two**

2.92m x 3.30m (9' 7" x 10' 10")

**Bathroom** 