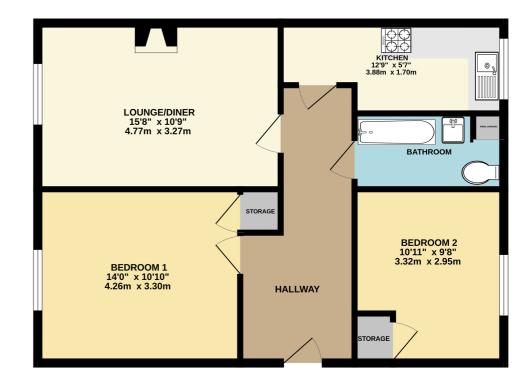

Whist every attempt has been made to ensure the accuracy of the floorplan contained here, measure of doors, windows, come and any other tiens are approximate and no responsibility is taken for any omission or mis-statement. This plan is for illustrative purposes only and should be used as such by prospective purchaser. The services, systems and appliances shown have not been tested and no guar

### **GROUND FLOOR**

**Entrance hall** 

### Lounge/dining room

3.30m x 4.78m (10' 10" x 15' 8")

#### kitchen

2.16m x 3.91m (7' 1" x 12' 10")

#### Bedroom one

3.30m x 4.32m (10' 10" x 14' 2")

#### **Bedroom two**

2.92m x 3.30m (9' 7" x 10' 10")

**Bathroom** 