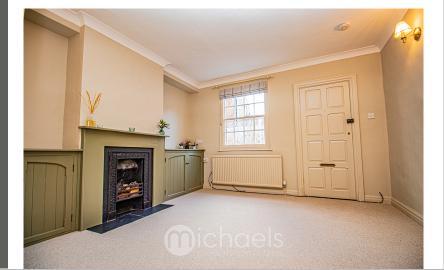

### **Living Room**

11' 11" x 9' 8" (3.63m x 2.95m) Window to front, ferature fireplace. Radiator.