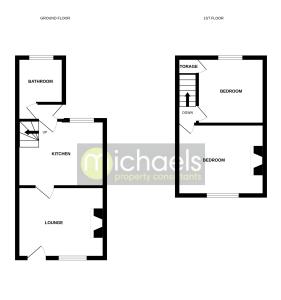

ow to front, ferature fireplace. Radiator.

#### Kitchen



11' 10" x 9'  $(3.61 \, \text{m} \, \text{x} \, 2.74 \, \text{m})$  Window to rear, fitted with a range of wall and base units and work surfaces. Stairs leading to the first floor, and access through to the rear lobby.

#### **Rear Lobby**

Storage cupboard, door to rear garden. Radiator.

#### **Ground Floor Bathroom**



Storage cupboard, door to rear garden. Radiator.

#### **Bedroom One**



11' x 10' 8" (3.35m x 3.25m) Window to front, built-in wardrobes, feature fireplace. Radiator.

# Property Details.

### **Bedroom Two**





9' 2" x 9' (2.79m x 2.74m) Window to rear, airing cupboard with boiler. Radiator.

### Rear Garden



Path to rear gate, mainly lawned with flower bed borders.

## Property Details.

### Floorplans



#### Location



We have not carried out a structural survey and the services, appliances and specific fittings have not been tested. All photographs, measurements, floor plans and distances referred to are given as a guide only and should not be relied upon for the purchase of carpets or any other fixtures or fittings. Gardens, roof terraces, balconies and communal gardens as well as tenure and lease details cannot have their accuracy guaranteed for intending purchasers. Lease details, service ground rent (where applicable) are given as a guide only and should be checked and confirmed by your solicitor prior to exchange of contracts.