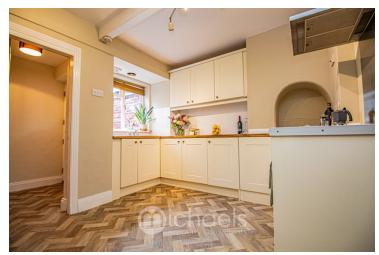

#### Kitchen

11' 10" x 9'  $(3.61 \, \text{m} \, \text{x} \, 2.74 \, \text{m})$  Window to rear, fitted with a range of wall and base units and work surfaces. Stairs leading to the first floor, and access through to the rear lobby.