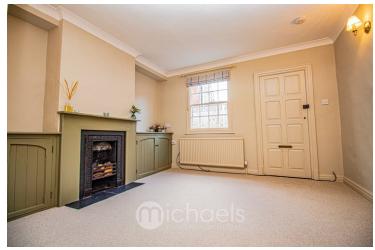

### **Living Room**

11' 11" x 9' 8" (3.63m x 2.95m) Window to front, ferature fireplace. Radiator.