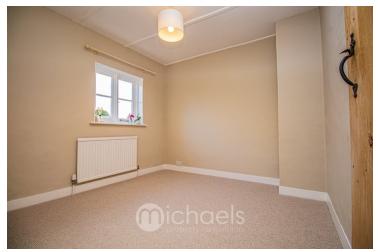

### **Bedroom Two**

9' 2" x 9' (2.79m x 2.74m) Window to rear, airing cupboard with boiler. Radiator.