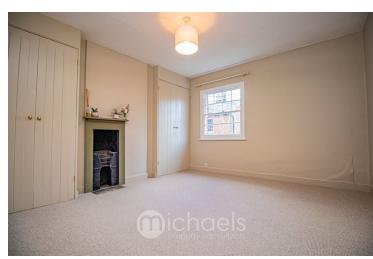

#### **Bedroom One**

11' x 10' 8" (3.35m x 3.25m) Window to front, built-in wardrobes, feature fireplace. Radiator.