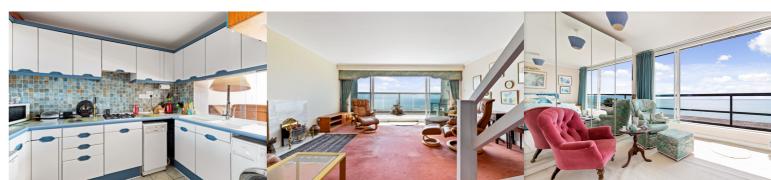

#### Lounge

18' 5" x 17' 2" (5.61m x 5.23m)

## **Balcony**

## Kitchen

10' 6" x 7' 1" (3.20m x 2.16m)