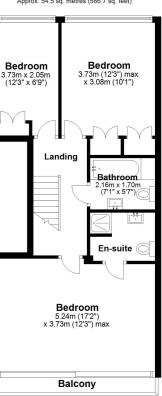

# £400,000 LEASEHOLD

DRAFT DETAILS... FOR SALE WITH BURNAP + ABEL... Burnap + Abel are delighted to offer this stunning three bedroom apartment situated in the sought after location of Whitecliffs on the Leas Promenade. The property is in need of a little modernisation but offers a spacious accommodation over two floors with stunning sea views. The accommodation comprises lounge, kitchen, dining room, family bathroom, three bedrooms and en-suite shower room. Additional benefits include two balconies, a new lease, stunning sea views and no onward chain. For your chance to view call sole agent Burnap + Abel on 01303 258590.