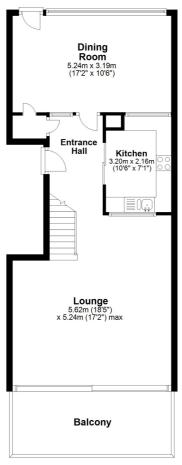

## Third Floor Landing

#### **Master Bedroom**

17' 2" x 12' 3" (5.23m x 3.73m)

## Balcony

**En-Suite** 

#### **Bedroom Two**

12' 3" x 10' 1" (3.73m x 3.07m)

## **Bedroom Three**

12' 3" x 6' 9" (3.73m x 2.06m)

#### Bathroom

7' 1" x 5' 7" (2.16m x 1.70m)