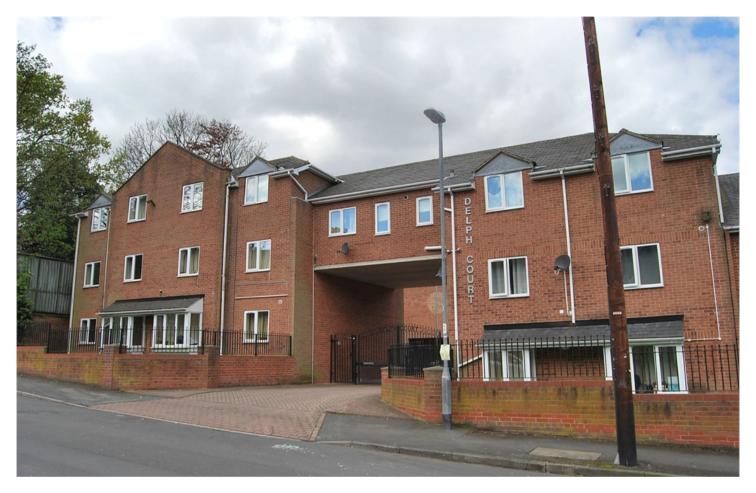

9 Delph Court, Woodhouse, Leeds, West Yorkshire. LS6 2HL.

## 9 Delph Court, Woodhouse, Leeds, West Yorkshire. LS6 2HL.

## £782 Freehold

Diamond Properties are delighted to offer this two bedroom apartment in Delph Court, located in the popular Woodhouse area of Leeds. This small and exclusive development of just 27 apartments is perfect for both students and professionals with secure gated resident parking, bike storage, secure entry system, WI-FI included and set in a most convenient position, less than 1 mile from the city centre, lots of local amenities and with easy access to road, rail and bus links