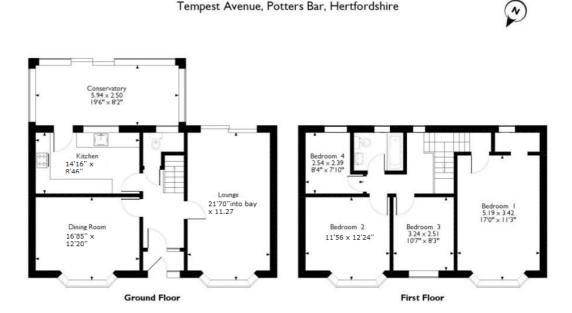

#### Accomodation

This large FOUR BEDROOM semi detached home is ideally located on a corner plot on this quiet turning in Potters Bar, just moments from Oakmere Park and Potters Bar High Street, and just a 15 minute walk to Potters Bar Mainline Station. The property having had a double storey side extension benefits from porch entrance a large dual aspect lounge to one side, dining room, separate kitchen and downstairs cloakroom on the ground floor, whilst the first floor comprises of Four bedrooms one of which a large dual aspect with potential to add an en-suite, plus separate family bathroom. Externally the home boasts a private garden with access to rear plus off street parking to the front for several cars.

The home offers further potential for a rear extension and loft conversion and has a garage to the rear with access that could be further extended.