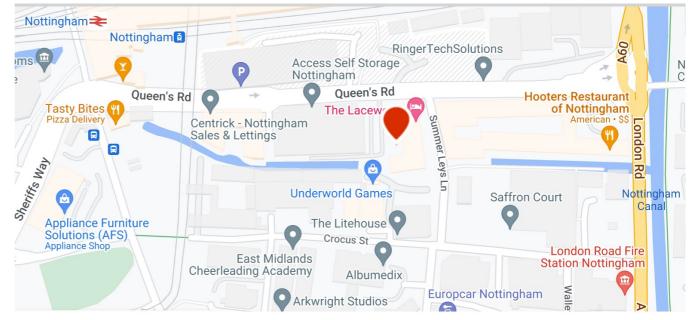

**STUDIO 715 THE LACEWORKS** 

Queens Road, Nottingham, NG2 3UR

Tenanted 1 bedroom luxury studio apartment in central Nottingham location. This buy-to-let investment is located within a modern and stylish development with high-speed Wi-Fi and an onsite gym. The accommodation can be found on the 7th floor and comprises a living room/bedroom, kitchen, and bathroom. The property benefits from double glazing, gas heating, lift access, concierge, secure building entry, and well kept communal areas. The property is compliant for the rental market with Gas Safety, EICR, and AST.

The property is located within a purpose built student block and is being sold with the tenants in situ as a buy-to-let investment. The current tenants moved into the property in summer 2022 and will provide an instant rental income of £6273pa. The Laceworks is a truly stylish, modern development with high-speed wi-fithroughout the building and excellent social spaces, being surrounded by cafes, restaurants, and bars - perfect for students. The property is located 0.5 miles from the University of Nottingham.