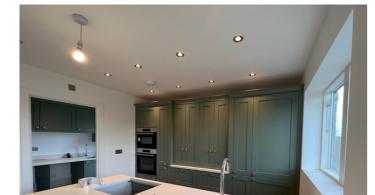

Accommodation briefly comprises; ground floor - entrance hall, cloakroom, open plan kitchen / dining room with French doors that open out onto the rear garden, utility room, sitting room. First floor accommodation comprises of the master bedroom with en suite bathroom, bedroom two, bedroom three and a study / bedroom four and a family bathroom. Outside the property offers front and rear gardens with immediate views over the historic Grand Union Canal. The property also benefits from private off road parking

### **GROUND FLOOR ACCOMMODATION:**

**ENTRANCE HALL:** 

**CLOAKROOM:** 

SITTING ROOM (14'11 x 12'0):

OPEN PLAN KITCHEN / DINING ROOM (21'9 x 17'6):

UTILITY ROOM (8'0 x 6'4):