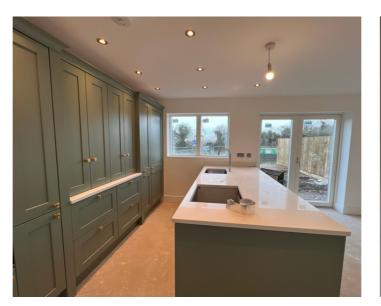

Accommodation briefly comprises; ground floor - entrance hall, cloakroom, open plan kitchen / dining room with French doors that open out onto the rear garden, utility room, sitting room. First floor accommodation comprises of the master bedroom with en suite bathroom, bedroom two, bedroom three and a study / bedroom four and a family bathroom. Outside the property offers front and rear gardens with immediate views over the historic Grand Union Canal. The property also benefits from private off road parking

### **GROUND FLOOR ACCOMMODATION:**

**ENTRANCE HALL:** 

**CLOAKROOM:** 

SITTING ROOM (14'11 x 12'0):

OPEN PLAN KITCHEN / DINING ROOM (21'9 x 17'6):

UTILITY ROOM (8'0 x 6'4):