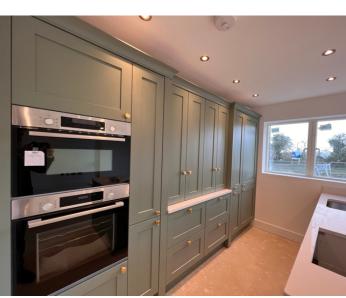

Accommodation briefly comprises; ground floor - entrance hall, cloakroom, open plan kitchen / dining room with French doors that open out onto the rear garden, utility room, sitting room. First floor accommodation comprises of the master bedroom with en suite bathroom, bedroom two, bedroom three and a study / bedroom four and a family bathroom. Outside the property offers front and rear gardens with immediate views over the historic Grand Union Canal. The property also benefits from private off road parking

### **GROUND FLOOR ACCOMMODATION:**

**ENTRANCE HALL:** 

**CLOAKROOM:** 

SITTING ROOM (14'11 x 12'0):

OPEN PLAN KITCHEN / DINING ROOM (21'9 x 17'6):

UTILITY ROOM (8'0 x 6'4):