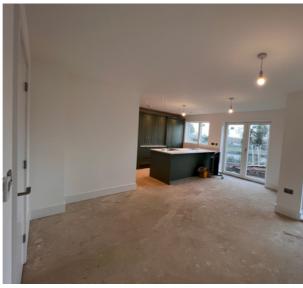

Accommodation briefly comprises; ground floor - entrance hall, cloakroom, open plan kitchen / dining room with French doors that open out onto the rear garden, utility room, sitting room. First floor accommodation comprises of the master bedroom with en suite bathroom, bedroom two, bedroom three and a study / bedroom four and a family bathroom. Outside the property offers front and rear gardens with immediate views over the historic Grand Union Canal. The property also benefits from private off road parking

### **GROUND FLOOR ACCOMMODATION:**

**ENTRANCE HALL:** 

**CLOAKROOM:** 

SITTING ROOM (14'11 x 12'0):

OPEN PLAN KITCHEN / DINING ROOM (21'9 x 17'6):

UTILITY ROOM (8'0 x 6'4):