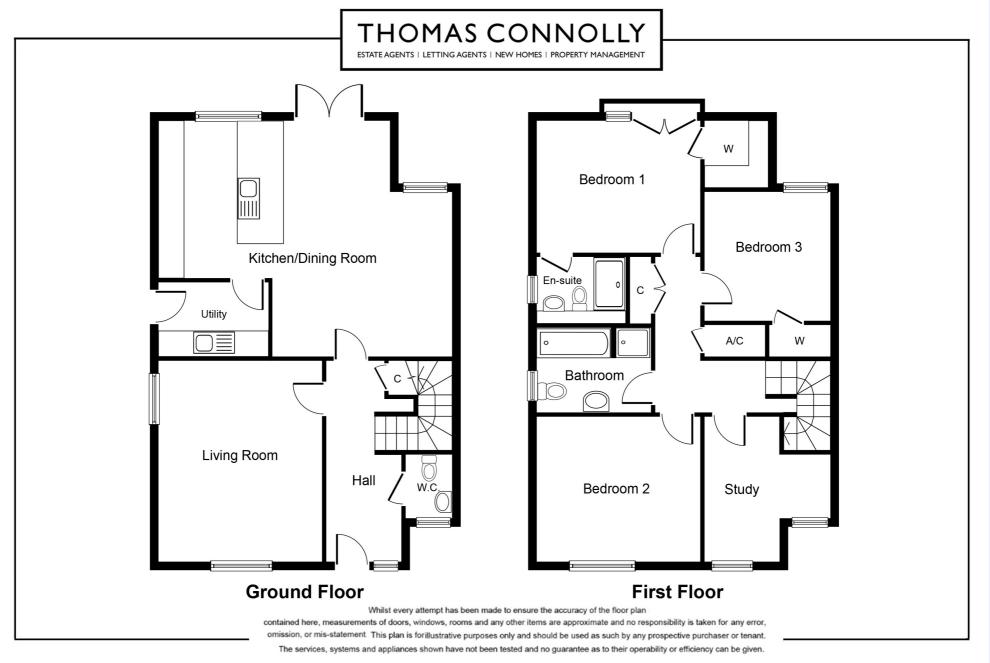

Accommodation briefly comprises; ground floor - entrance hall, cloakroom, open plan kitchen / dining room with French doors that open out onto the rear garden, utility room, sitting room. First floor accommodation comprises of the master bedroom with en suite bathroom, bedroom two, bedroom three and a study / bedroom four and a family bathroom. Outside the property offers front and rear gardens with immediate views over the historic Grand Union Canal. The property also benefits from private off road parking

### **GROUND FLOOR ACCOMMODATION:**

**ENTRANCE HALL:** 

**CLOAKROOM:** 

SITTING ROOM (14'11 x 12'0):

OPEN PLAN KITCHEN / DINING ROOM (21'9 x 17'6):

UTILITY ROOM (8'0 x 6'4):

### FIRST FLOOR ACCOMMODATION:

BEDROOM ONE (12'7 x 9'10):

**ENSUITE:** 

BEDROOM TWO (12'2 x 10'11):

BEDROOM THREE (12'3 x 8'10):

BEDROOM FOUR / STUDY (10'11 x 9'3):

**FAMILY BATHROOM:** 

**OUTSIDE:** 