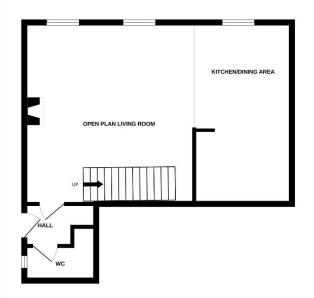

#### **Ground Floor**

Open plan living room 26'7"x17'10" max (min 14'11") 17'10" (max)x9'10" Kitchen/dining area

Guest wo

01684 293 246 www.engallcastle.com

This floorplan is provided for guidance only as an approximate layout of

the property and should not be relied upon as a statement of fact.