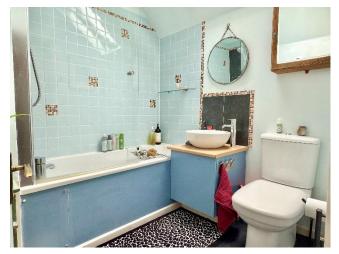

The bathroom is fitted with a modern white suite comprising of a penal bath with shower over, vanity unit with modern wash basin and a low level wc.

The property has the benefit of gas fired combination boiler serving the central heating and hot water system.