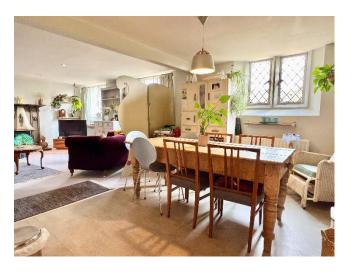

The entrance hall welcomes visitors and has an attractive old brick flooring and leads into the open plan living room with its beautiful leaded light stone mullion windows and Art Deco style fire surround with gas flame effect fire. All creating a characterful atmospheric, yet modern space.

The kitchen/dining area is fitted with a range of modern wall and base units with an integrated multi fuel range style oven with extractor over. There is ample space for a dining table and links with the living room creating the perfect entertaining room.