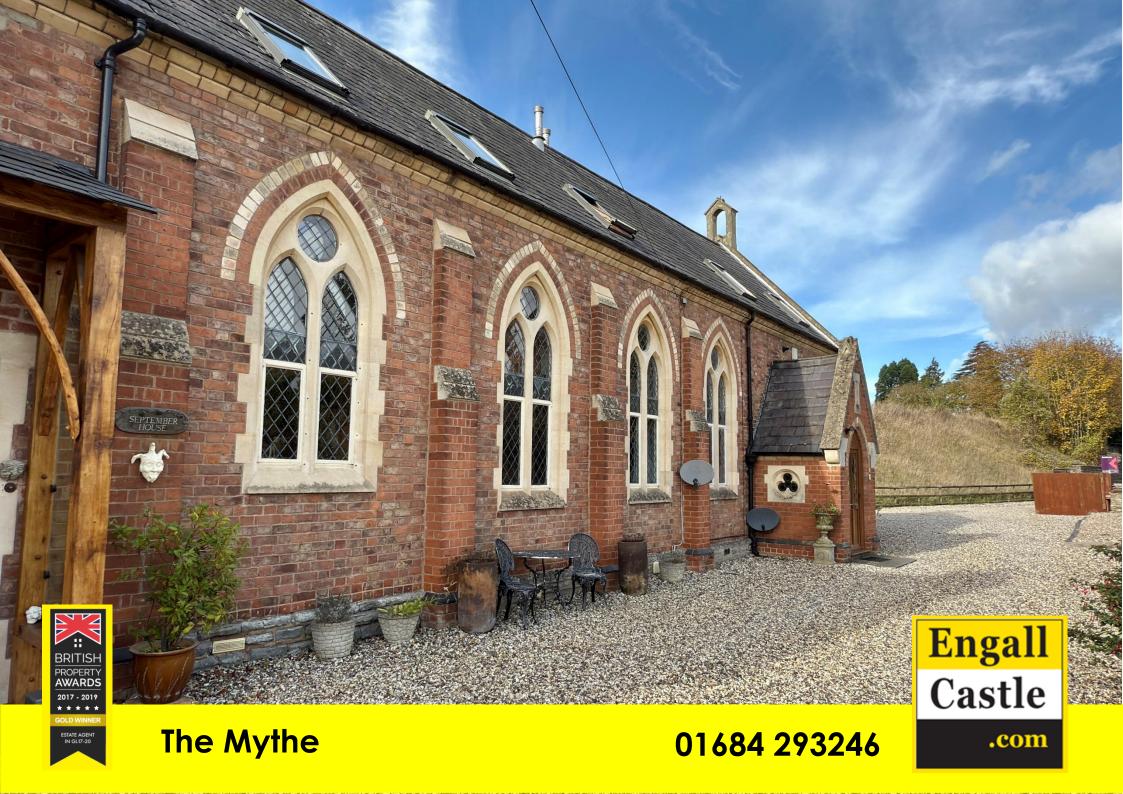

# 2 September Cottages, Mythe Road, Tewkesbury, GL20 6EB

Forming part of an old church conversion, this home now offers beautifully presented accommodation which has been sympathetically modernised to incorporate the characterful beams and stone mullion leaded light windows.

Outside there is a private and pretty courtyard area and further seating and patio area on the front of the building. There is ample driveway parking for several vehicles.

Located just North above Tewkesbury within  $\frac{1}{2}$  mile of the town centre it is within walking distance of its wealth of excellent amenities.