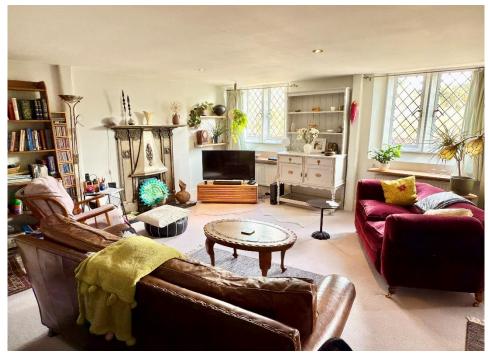

The entrance hall welcomes visitors and has an attractive old brick flooring and leads into the open plan living room with its beautiful leaded light stone mullion windows and Art Deco style fire surround with gas flame effect fire. All creating a characterful atmospheric, yet modern space.