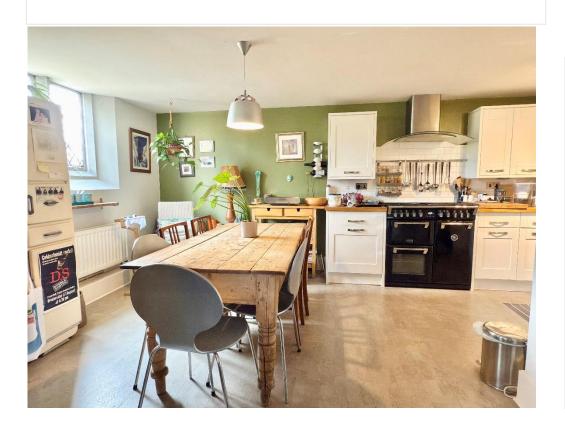

The kitchen/dining area is fitted with a range of modern wall and base units with an integrated multi fuel range style oven with extractor over. There is ample space for a dining table and links with the living room creating the perfect entertaining room.