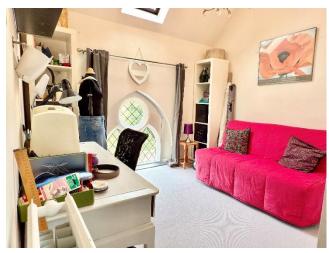

Completing the accommodation on the ground floor is a wc.

On the first floor there are three good sized bedrooms and main bathroom.

All bedrooms have attractive vaulted ceilings with original beams and windows and bedrooms 1 and 2 both have fitted wardrobes.