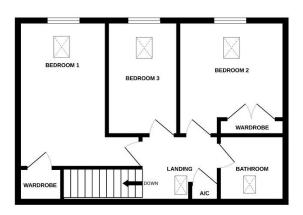

Completing the accommodation on the ground floor is a wc.

On the first floor there are three good sized bedrooms and main bathroom.

All bedrooms have attractive vaulted ceilings with original beams and windows and bedrooms 1 and 2 both have fitted wardrobes.

#### **Ground Floor**

Open plan living room 26'7"x17'10" max (min 14'11") 17'10" (max)x9'10" Kitchen/dining area

Guest wo

#### **First Floor**

Bedroom 1 14'6"x11'6" Bedroom 2 10'x9'10" Bedroom 3 11'3"x7' 6'7"x6'7" Bathroom

#### **Outside**

Parking

PROPERTY **AWARDS** 

2019

ESTATE AGENT

IN GL17-20

**Tewkesbury Borough Council Tax Band D** 

01684 293 246 www.engallcastle.com

This floorplan is provided for guidance only as an approximate layout of

the property and should not be relied upon as a statement of fact.