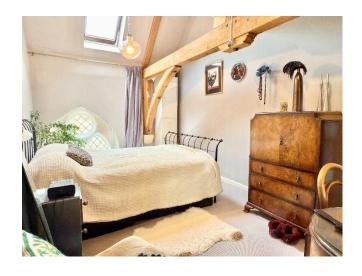

Completing the accommodation on the ground floor is a wc.

On the first floor there are three good sized bedrooms and main bathroom.

All bedrooms have attractive vaulted ceilings with original beams and windows and bedrooms 1 and 2 both have fitted wardrobes.