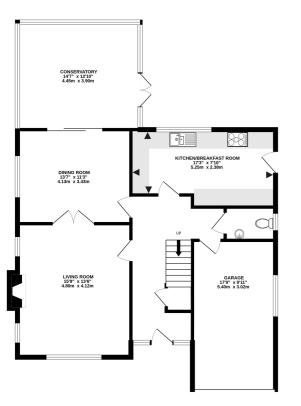

GROUND FLOOR 1045 sq.ft. (97.1 sq.m.) approx.

1ST FLOOR 805 sq.ft. (74.8 sq.m.) approx.

TOTAL FLOOR AREA : 1851 sq.ft. (171.9 sq.m.) approx.

Whilst every attempt has been made to ensure the accuracy of the footpath contained here, measurements or ensurements and the ensure the accuracy of the footpath contained here, measurements or ensurement. This pain is for fillers are purpose and a short by single accuracy of the footpath of the single as such by single prospective purchaser. The services, systems and applications short have not been tested and no guarantee as to their operability or efficiency can be given. Made with Metrops C6203.