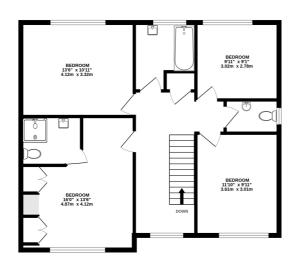

GROUND FLOOR 1045 sq.ft. (97.1 sq.m.) approx.

1ST FLOOR 805 sq.ft. (74.8 sq.m.) approx.

TOTAL FLOOR AREA : 1851 sq.ft. (171.9 sq.m.) approx.

Whilst every attempt has been made to ensure the accuracy of the footpath contained here, measurements or ensurements and the ensure the accuracy of the footpath contained here, measurements or ensurement. This pain is for fillers are purpose and a short by single accuracy of the footpath of the single as such by single prospective purchaser. The services, systems and applications short have not been tested and no guarantee as to their operability or efficiency can be given. Made with Metrops C6203.