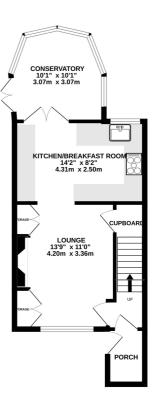

GROUND FLOOR 432 sq.ft. (40.1 sq.m.) approx.

1ST FLOOR

#### TOTAL FLOOR AREA: 755 sq.ft. (70.2 sq.m.) approx.

Whilst every attempt has been made to ensure the accuracy of the floorplan contained here, measurements of doors, windows, rooms and any other items are approximate and no responsibility is taken for any error, omission or mis-statement. This plan is for illustrative purposes only and should be used as such by any prospective purchaser. The services, systems and appliances shown have not been tested and no guarantee as to their operability or efficiency can be given.

Made with Metropix & 2024