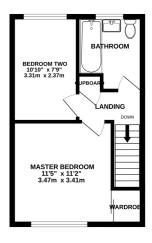

GROUND FLOOR 432 sq.ft. (40.1 sq.m.) approx.

1ST FLOOR

#### TOTAL FLOOR AREA: 755 sq.ft. (70.2 sq.m.) approx.

Whilst every attempt has been made to ensure the accuracy of the floorplan contained here, measurements of doors, windows, rooms and any other items are approximate and no responsibility is taken for any error, omission or mis-statement. This plan is for illustrative purposes only and should be used as such by any prospective purchaser. The services, systems and appliances shown have not been tested and no guarantee as to their operability or efficiency can be given.

Made with Metropix & 2024