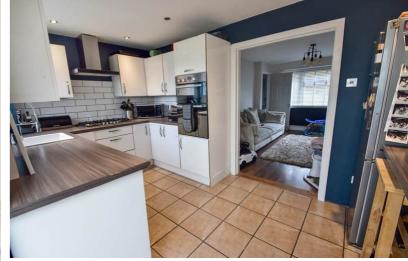

## **Description**

This delightful two bedroom End of Terrace is a great opportunity for the first time buyer to move straight into, as the current owners have maintained and presented throughout. The property includes a modern fitted kitchen with integrated double oven, gas hob and breakfast bar, open planned to a good size lounge which is a lovely room to chill in with a media wall and contemporary fire. Also has the added benefit of a conservatory which is used as the dining area a great space to entertain with family and friends, over looking the private rear garden. Upstairs you are welcomed to two double bedrooms and a modern fitted bathroom with shower.