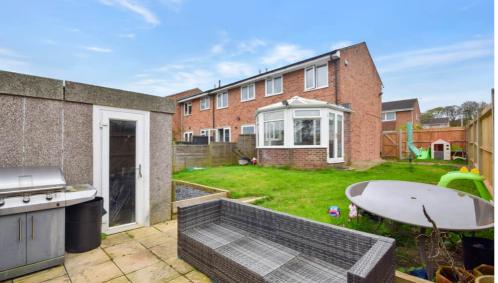

Moving outside, the property sits on a corner plot which gives you the opportunity to extend to the side if required. It is mainly laid to lawn, with patio area. Access to garage and gated access to the front which leads to the neat front garden. To avoid disappointment, arranging a viewing is highly recommended. Please contact us today to arrange an appointment.

## **Key Features**

- · Two bedroom End of Terrace House
- Immaculate Condition
- Corner plot/ Potential to extend subject to planning
- Double Bedroom
- · Modern Kitchen and decor
- Conservatory
- Garage
- Garden 76' x 29'10"