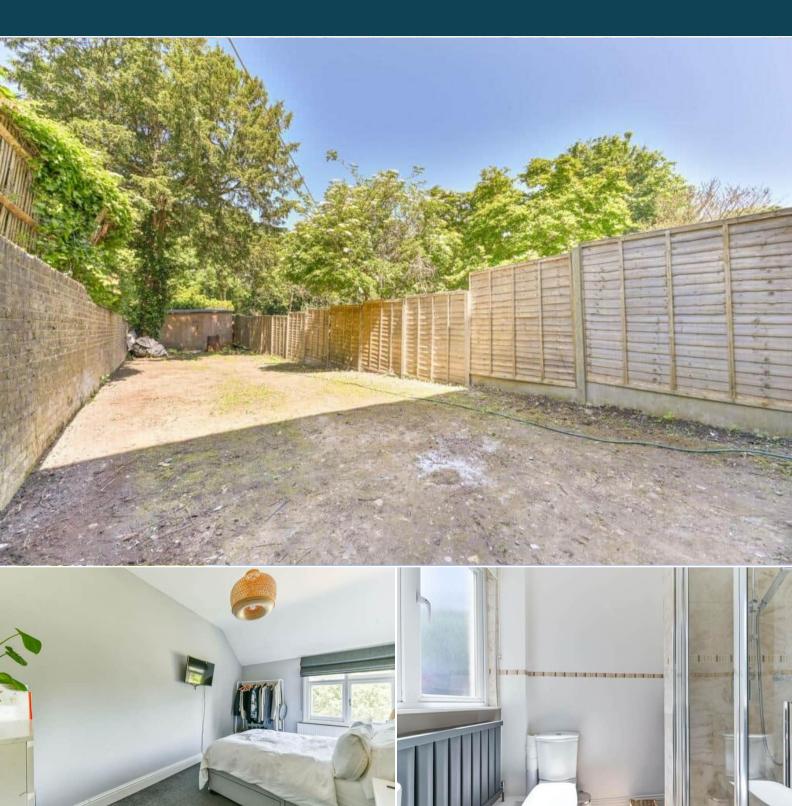

The property benefits from double glazing, gas central heating throughout and has off street parking available.

The council tax band is D.

The interior of this beautifully presented property comprises a spacious living room, shower room and fitted kitchen on the ground floor. The first floor consists of 3 bedrooms and the family bathroom. The exterior boasts a private rear garden, perfect for enjoying the summer months.