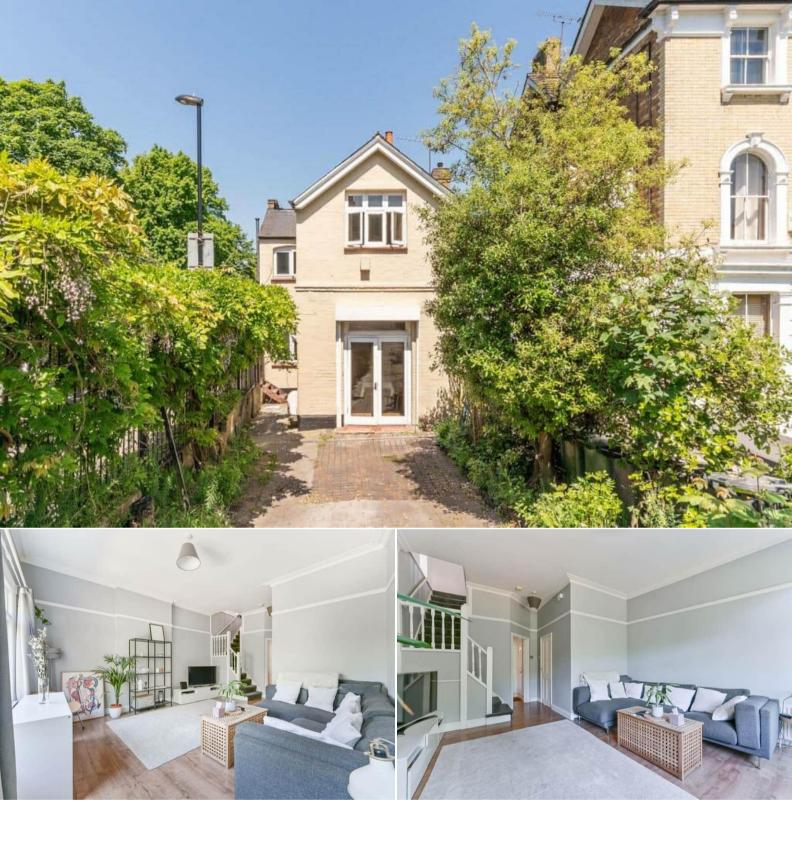

## Westwood Hill London

Bettermove are proud to present this 3 bedroom coach house in London available with no forward chain.

The property is currently tenanted and it will be sold with tenants in situ for immediate investment. Rental yields can be obtained through Bettermove.

The property benefits from double glazing, gas central heating throughout and has off street parking available.

The council tax band is D.

The interior of this beautifully presented property comprises a spacious living room, shower room and fitted kitchen on the ground floor. The first floor consists of 3 bedrooms and the family bathroom. The exterior boasts a private rear garden, perfect for enjoying the summer months.

Located in the popular area of Crystal Palace, the property is close to a range of amenities, including shops, supermarkets, restaurants and pubs. Excellent transport connections can be found from the A212, A234 and many local bus routes.

The property is also a stones throw from Crystal Palace Park.

This exciting opportunity should not be missed! All enquiries can be made through Bettermove on 0330 004 0050.

APPROXIMATE GROSS INTERNAL AREA 1018 SQ FT / 94.6 SQ M This plan has been drawn for illustrative and identification purposes only.