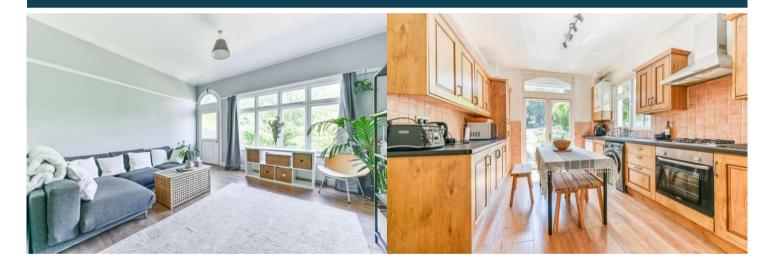

The property benefits from double glazing, gas central heating throughout and has off street parking available.

The council tax band is D.

The interior of this beautifully presented property comprises a spacious living room, shower room and fitted kitchen on the ground floor. The first floor consists of 3 bedrooms and the family bathroom. The exterior boasts a private rear garden, perfect for enjoying the summer months.