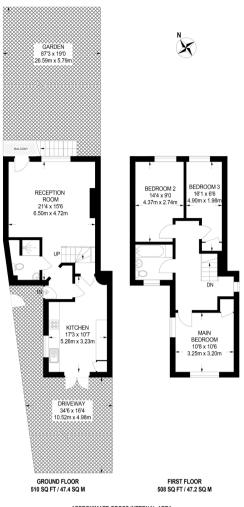

The property is also a stones throw from Crystal Palace Park.

This exciting opportunity should not be missed! All enquiries can be made through Bettermove on 0330 004 0050.

APPROXIMATE GROSS INTERNAL AREA 1018 SQ FT / 94.6 SQ M This plan has been drawn for illustrative and identification purposes only.