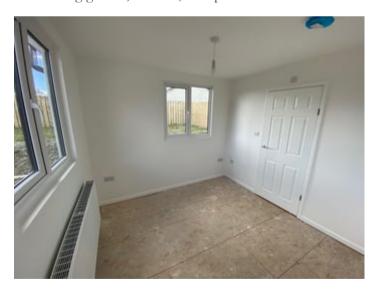

# Bedroom 1

9'5" x 9' a double bedroom, radiator, rear window, multiple sockets.

#### Bedroom 2

11" x 13'4" double bedroom, dual aspect windows, radiator, multiple sockets. Access to loft.

# Rear Bedroom 3

8'11" x 9'6" a double bedroom, dual aspect windows overlooking garden, radiator, multiple sockets.

4