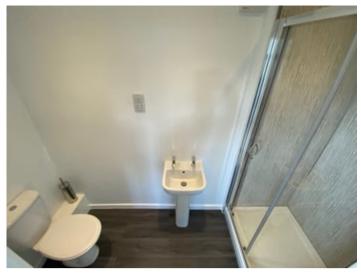

#### En Suite

with corner tiled shower unit, w.c. single wash hand basin, heated towel rail.