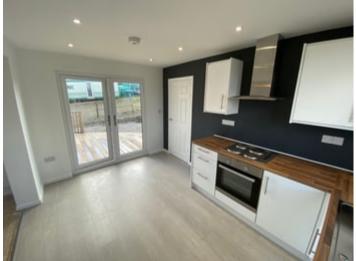

# Kitchen

8'11" x 13'8" with high gloss kitchen with wood effect worktop, oven and grill with extractor over, wood effect flooring, 1 ½ bowl stainless steel sink and drainer with mixer tap, multiple sockets, side window, patio doors to raised decking and garden area.