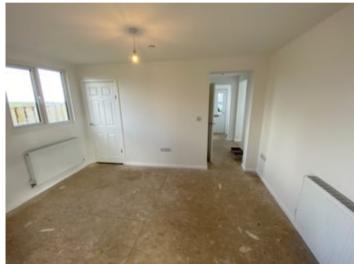

# Bedroom 1

9'5" x 9' a double bedroom, radiator, rear window, multiple sockets.

#### Bedroom 2

11" x 13'4" double bedroom, dual aspect windows, radiator, multiple sockets. Access to loft.

# Rear Bedroom 3

8'11" x 9'6" a double bedroom, dual aspect windows overlooking garden, radiator, multiple sockets.

4