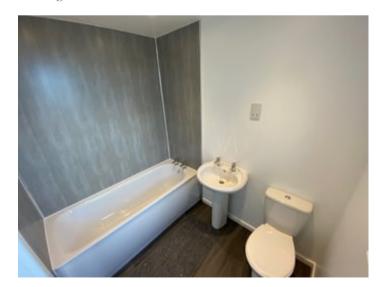

## Bathroom

5'7" x 7'3" a white bathroom suite including panelled bath, w.c. single wash hand basin, spot lights to ceiling, tile effect flooring, window to front.

Lounge/Dining Area

13'4" x 9' 2 x radiators, side window, multiple sockets, TV

#### En Suite

with corner tiled shower unit, w.c. single wash hand basin, heated towel rail.