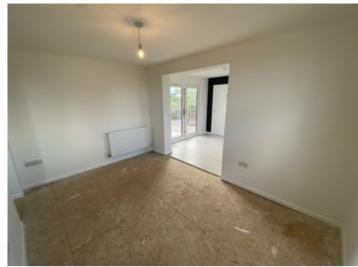

## Bathroom

5'7" x 7'3" a white bathroom suite including panelled bath, w.c. single wash hand basin, spot lights to ceiling, tile effect flooring, window to front.

Lounge/Dining Area

13'4" x 9' 2 x radiators, side window, multiple sockets, TV

-3-

point. Access to airing cupboard/ Boiler Room. Open plan to –

# Kitchen

8'11" x 13'8" with high gloss kitchen with wood effect worktop, oven and grill with extractor over, wood effect flooring, 1 ½ bowl stainless steel sink and drainer with mixer tap, multiple sockets, side window, patio doors to raised decking and garden area.