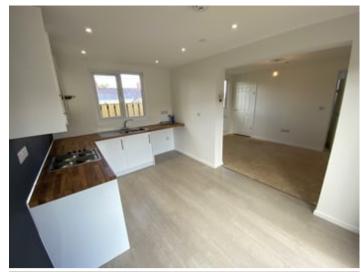

# Kitchen

8'11" x 13'8" with high gloss kitchen with wood effect worktop, oven and grill with extractor over, wood effect flooring, 1 ½ bowl stainless steel sink and drainer with mixer tap, multiple sockets, side window, patio doors to raised decking and garden area.

## Bathroom

5'7" x 7'3" a white bathroom suite including panelled bath, w.c. single wash hand basin, spot lights to ceiling, tile effect flooring, window to front.

Lounge/Dining Area

13'4" x 9' 2 x radiators, side window, multiple sockets, TV