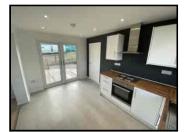

# Kitchen

8'11" x 13'8" with high gloss kitchen with wood effect worktop, oven and grill with extractor over, wood effect flooring, 1 ½ bowl stainless steel sink and drainer with mixer tap, multiple sockets, side window, patio doors to raised decking and garden area.