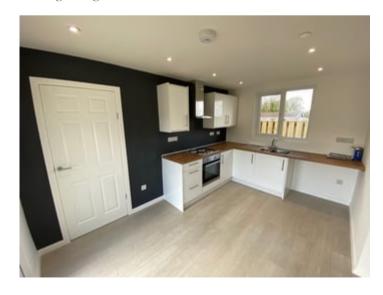

# Kitchen

8'11" x 13'8" with high gloss kitchen with wood effect worktop, oven and grill with extractor over, wood effect flooring, 1 ½ bowl stainless steel sink and drainer with mixer tap, multiple sockets, side window, patio doors to raised decking and garden area.