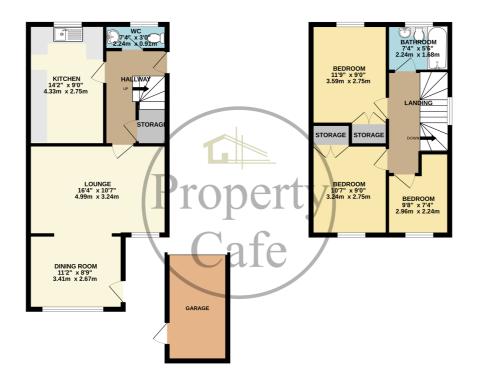

6 Falconers Drive, Battle, East Sussex, TN33 0DT £1,500 pcm

GROUND FLOOR 1ST FLOOR 594 sq.ft. (55.2 sq.m.) approx. 406 sq.ft. (37.7 sq.m.) approx.

TOTAL FLOOR AREA: 1000 sq.ft. (92.9 sq.m.) approx.

Whist every attempt has been made to ensure the accuracy of the floorpian cortained here, measurement of doors, windows, norms and any other terms are approximate and no responsibles is saken for any error omission or rest-seatement. This plan is for flastrative purposes only and should be used as so,th by any perspective perchases.

The state of the control of the state of the s

Property Cafe are delighted to offer to let this immaculately presented family home situated in a sought after residential location of Battle, just a short distance to Battle train station, recreational Battle great woods and perfectly located close to excellent primary and secondary schools. Internally this semi detached home has been recently refurbished and comprises; Entrance hallway with understairs storage cupboard, a downstairs toilet room, modern fitted kitchen/breakfast, a good size lounge/diner with ample space for relaxing and entertaining guests, a lawned rear garden with side access into the single detached garage and off road parking for 2/3 cars. Stairs rising to the landing offer access onto two double bedrooms with built-in storage cupboards, a single bedroom and a modern family bathroom. This wonderful family home benefits further from recently being redecorated and recarpeted in modern tones, gas fired central heating and full double glazing. Properties such as these rarely become available and a minimum annual income of £45,000 per household is required to be eligible. For additional information or to arrange your internal viewing, please contact our Bexhill office on 01424 224488 Option 2.