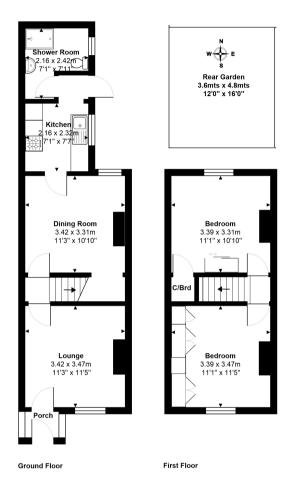

### FLOORPLAN

 $Total \; Area: 66.1 \; m^2 \ldots 711 \; ft^2 \\$  All measurements are approximate and for display purposes only.

127a, High Street, Staines-upon-Thames, TW18 4PD 01784 451458 staines@gregory-brown.co.uk