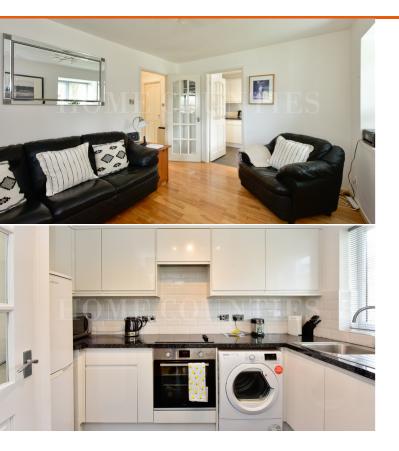

#### Accomodation

This recently refurbished One double bedroom ground floor apartment is ideally located at the end of this quiet cul-de-sac just moments from Welham Green and Welham Green Train Station (just 0.5 miles)

The property benefits from a 983 years lease and is offered in excellent decorative order throughout, with modern fitted kitchen, lounge with dual aspect views over the front aspect and a fully tiled shower room, plus double bedroom.