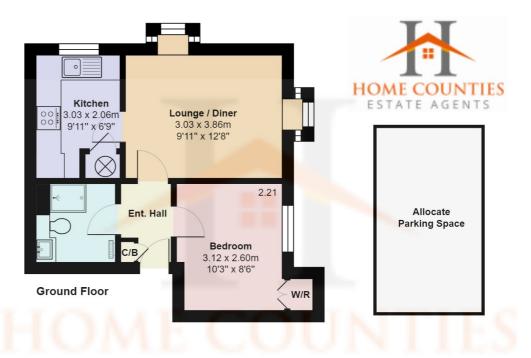

### Welham Manor, Hertfordshire AL9

Total Area: 35.2 m<sup>2</sup> ... 379 ft<sup>2</sup> (excluding allocate parking space)

All measurements are approximate and for display purposes only

IMPORTANT: we would like to inform prospective purchasers that these sales particulars have been prepared as a general guide only. A detailed survey has not been carried out, nor the services, appliances and fittings tested. Room sizes should not be relied upon for furnishing purposes and are approximate. If floor plans are included, they are for guidance only and may not be to scale. If there are any important matters likely to affect you decision to but, please conact us before viwing the property.