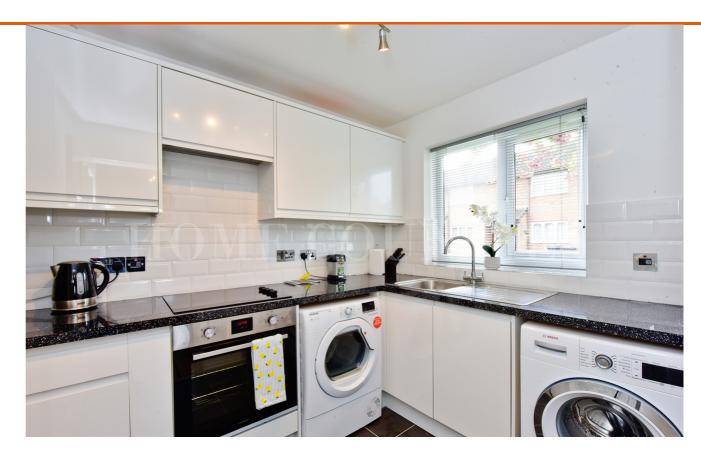

The property benefits from a 983 years lease and is offered in excellent decorative order throughout, with modern fitted kitchen, lounge with dual aspect views over the front aspect and a fully tiled shower room, plus double bedroom.