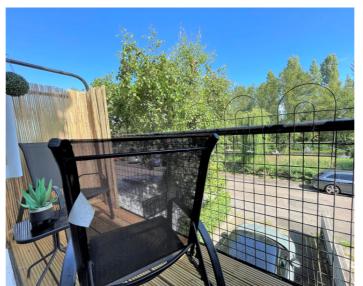

The accommodation in brief comprises; ground floor - entrance hall, newly decorated sitting room/bedroom two, cloakroom and shower room. The first floor offers an open plan kitchen / sitting room with its own balcony. The second floor is dedicated to the master bedroom with its own en-suite shower room and storage area. This property also benefits from driveway parking for one vehicle.

## **GROUND FLOOR**

ENTRANCE HALL

**SITTING ROOM / BEDROOM TWO** 10' 6" x 7' 5" (3.20m x 2.26m)

SHOWER ROOM

CLOAKROOM

FIRST FLOOR

**OPEN PLAN KITCHEN / SITTING ROOM** 17' 1" x 10' 7" (5.21m x 3.23m)

BALCONY OFF SITTING ROOM