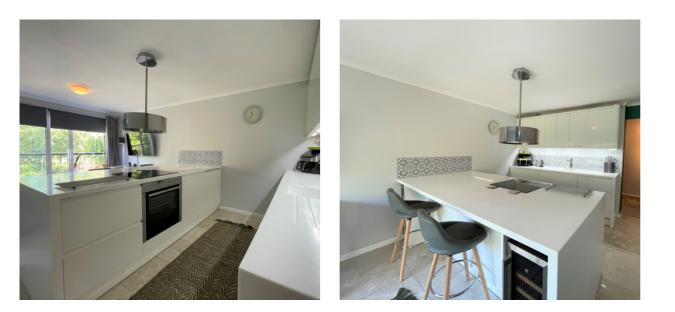

## **GROUND FLOOR**

ENTRANCE HALL

**SITTING ROOM / BEDROOM TWO** 10' 6" x 7' 5" (3.20m x 2.26m)

SHOWER ROOM

CLOAKROOM

FIRST FLOOR

**OPEN PLAN KITCHEN / SITTING ROOM** 17' 1" x 10' 7" (5.21m x 3.23m)

BALCONY OFF SITTING ROOM