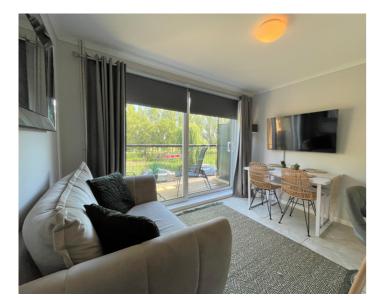

The accommodation in brief comprises; ground floor - entrance hall, newly decorated sitting room/bedroom two, cloakroom and shower room. The first floor offers an open plan kitchen / sitting room with its own balcony. The second floor is dedicated to the master bedroom with its own en-suite shower room and storage area. This property also benefits from driveway parking for one vehicle.

## **GROUND FLOOR**

ENTRANCE HALL

**SITTING ROOM / BEDROOM TWO** 10' 6" x 7' 5" (3.20m x 2.26m)

SHOWER ROOM

CLOAKROOM

FIRST FLOOR

**OPEN PLAN KITCHEN / SITTING ROOM** 17' 1" x 10' 7" (5.21m x 3.23m)

BALCONY OFF SITTING ROOM