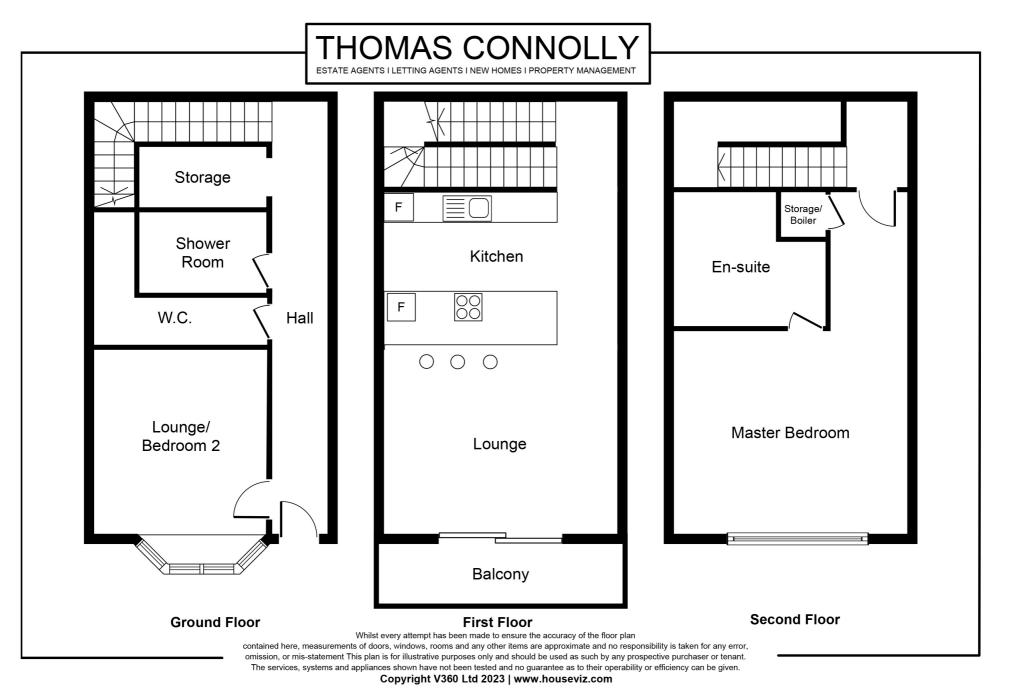

## **GROUND FLOOR**

ENTRANCE HALL

**SITTING ROOM / BEDROOM TWO** 10' 6" x 7' 5" (3.20m x 2.26m)

SHOWER ROOM

CLOAKROOM

FIRST FLOOR

**OPEN PLAN KITCHEN / SITTING ROOM** 17' 1" x 10' 7" (5.21m x 3.23m)

BALCONY OFF SITTING ROOM

SECOND FLOOR

BEDROOM ONE 11' 4" x 10' 7" (3.45m x 3.23m)

EN-SUITE SHOWER ROOM

EXTERIOR

DRIVEWAY PARKING FOR ONE VEHICLE