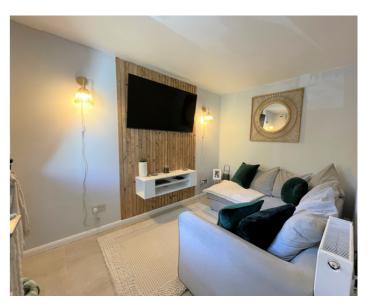

The accommodation in brief comprises; ground floor - entrance hall, newly decorated sitting room/bedroom two, cloakroom and shower room. The first floor offers an open plan kitchen / sitting room with its own balcony. The second floor is dedicated to the master bedroom with its own en-suite shower room and storage area. This property also benefits from driveway parking for one vehicle.

## **GROUND FLOOR**

ENTRANCE HALL

**SITTING ROOM / BEDROOM TWO** 10' 6" x 7' 5" (3.20m x 2.26m)

SHOWER ROOM

CLOAKROOM

FIRST FLOOR

**OPEN PLAN KITCHEN / SITTING ROOM** 17' 1" x 10' 7" (5.21m x 3.23m)

BALCONY OFF SITTING ROOM