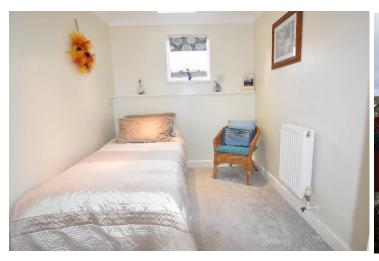

There are two bedrooms, with the large main bedroom benefiting from dual aspect windows.

The shower comprises of a shower cubicle, pedestal wash basin, low level wc and heated towel rail.

The bungalow has the advantage of gas central heating and upvc windows and doors. It also benefits from low maintenance upvc gutters, downpipes and soffits.

#### **Ground Floor**

Living Room 14'7" x 11'2" Kitchen 12'8"x9'3"

Bedroom 1 12'2"x10'4" Bedroom 2 9'3"x7'2" Bathroom 9'8"x5'3"