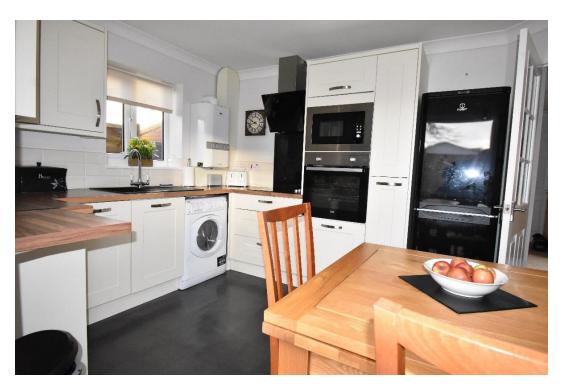

At the rear of the property there is a modern kitchen/dining room with patio doors leading into the garden. The kitchen is fitted with a range of contemporary styled wall and base units with integrated electric hob, electric oven, microwave and dishwasher.