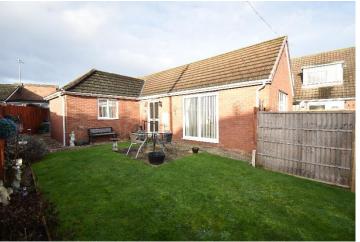

Outside the gated garden is delightfully private, laid mainly to lawn with patio area and paved kitchen garden.

At the front of the property there is a block paved driveway providing ample parking.

Newtown is a popular area of Tewkesbury with easy access to the town centre and being within easy walking distance of a supermarket and convenience store, bus routes and countryside walks it is a great location for those thinking of downsizing.

#### **Outside**

Gated private garden Driveway parking

Combination Gas Fired Central Heating and Hot Water Upvc double glazing

**Tewkesbury Borough Council Tax Band C** 