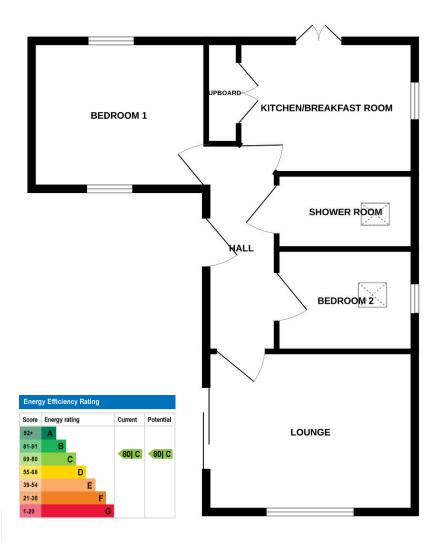

#### **Ground Floor**

Living Room 14'7" x 11'2" Kitchen 12'8"x9'3"

Bedroom 1 12'2"x10'4" Bedroom 2 9'3"x7'2" Bathroom 9'8"x5'3"

01684 293 246 www.engallcastle.com

This floorplan is provided for guidance only as an approximate layout of

the property and should not be relied upon as a statement of fact.