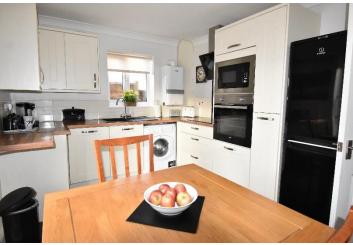

At the rear of the property there is a modern kitchen/dining room with patio doors leading into the garden. The kitchen is fitted with a range of contemporary styled wall and base units with integrated electric hob, electric oven, microwave and dishwasher.

#### **Ground Floor**

Living Room 14'7" x 11'2" Kitchen 12'8"x9'3"

Bedroom 1 12'2"x10'4" Bedroom 2 9'3"x7'2" Bathroom 9'8"x5'3"