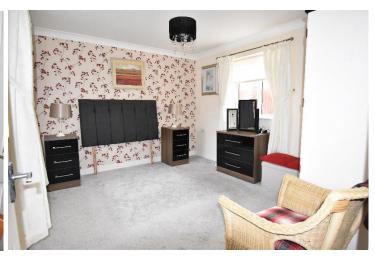

There are two bedrooms, with the large main bedroom benefiting from dual aspect windows.

The shower comprises of a shower cubicle, pedestal wash basin, low level wc and heated towel rail.

The bungalow has the advantage of gas central heating and upvc windows and doors. It also benefits from low maintenance upvc gutters, downpipes and soffits.

#### **Ground Floor**

Living Room 14'7" x 11'2" Kitchen 12'8"x9'3"

Bedroom 1 12'2"x10'4" Bedroom 2 9'3"x7'2" Bathroom 9'8"x5'3"