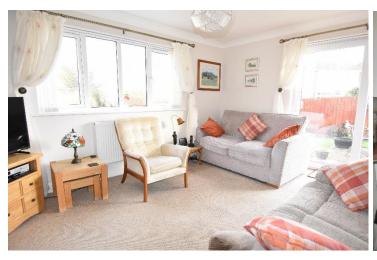

## 17a Rosefield Crescent, Tewkesbury, GL20 8EQ

This delightfully light and spacious bungalow is less than 10 years old and offers immaculately presented accommodation throughout.

The entrance hall leads to a dual aspect lounge at the front of the property with large picture window and patio doors out to the garden at the side.

#### **Ground Floor**

Living Room 14'7" x 11'2" Kitchen 12'8"x9'3"

Bedroom 1 12'2"x10'4" Bedroom 2 9'3"x7'2" Bathroom 9'8"x5'3"