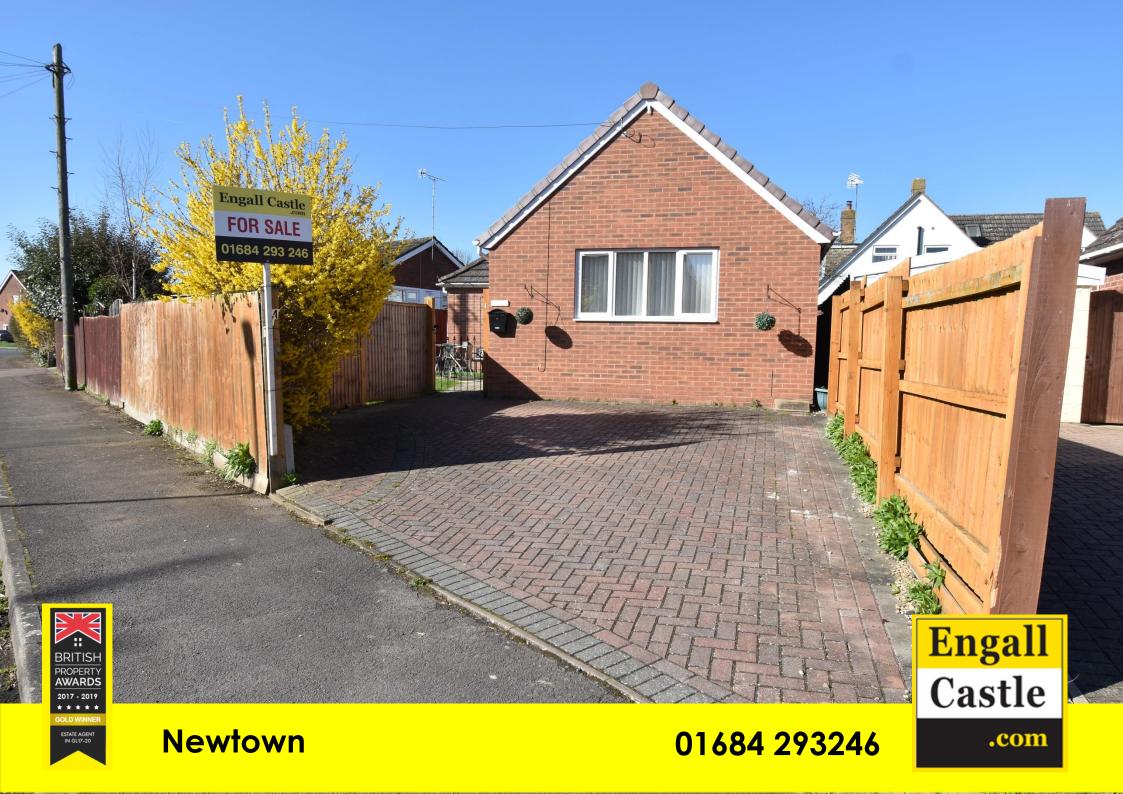

## 17a Rosefield Crescent, Tewkesbury, GL20 8EQ

This delightfully light and spacious bungalow is less than 10 years old and offers immaculately presented accommodation throughout.

The entrance hall leads to a dual aspect lounge at the front of the property with large picture window and patio doors out to the garden at the side.

Outside the gated garden is delightfully private, laid mainly to lawn with patio area and paved kitchen garden.

At the front of the property there is a block paved driveway providing ample parking.

Newtown is a popular area of Tewkesbury with easy access to the town centre and being within easy walking distance of a supermarket and convenience store, bus routes and countryside walks it is a great location for those thinking of downsizing.

# Guide Price £315,000

Viewing strictly by arrangement with Engall Castle Ltd 155 High Street Tewkesbury Gloucestershire GL20 5JP Office hours: Mon – Fri 9am to 6pm, Sat 9am to 4pm email: sales@engallcastle.com