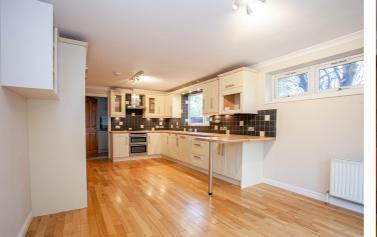

## Bents Avenue, Flixton, M41 6JA

\*\*NO ONWARD CHAIN\*\* - VITALSPACE ESTATE AGENTS are pleased to offer for sale this stunning family detached home offering generous accommodation arranged over two floors. One of only two modern detached properties situated at the head of a quiet Flixton cul-de-sac, this property occupying a delightful position with a good size garden and off road parking. The location is ideal and convenient for local schools, St Michael's CofE Primary School 0.2 miles, Wellacre Technology Academy 0.5 miles. On entering the property there is a large entrance hallway with an attractive spindle staircase, downstairs WC, a large living room, bedroom four/ study room. A fabulous 23ft dining kitchen with breakfast bar and ample space for a dining table and chairs, with double doors opening into the private rear garden. A separate fully fitted utility room can also be found on the ground floor level. To the first floor there is a magnificent master bedroom with bespoke fitted wardrobes and drawer units with a door to the en-suite shower room. Two further bedrooms and a large family bathroom with a four piece suite. Externally the rear garden is fully enclosed with a paved patio area, enjoying a sunny aspect. Contact VitalSpace Estate Agents to arrange an internal inspection.