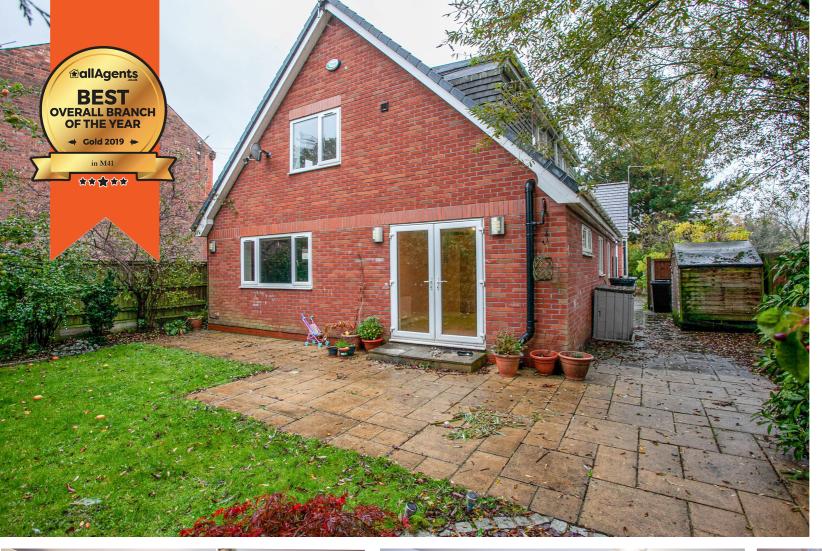

## Bents Avenue, Flixton, M41 6JA

\*\*NO ONWARD CHAIN\*\* - VITALSPACE ESTATE AGENTS are pleased to offer for sale this stunning family detached home offering generous accommodation arranged over two floors. One of only two modern detached properties situated at the head of a quiet Flixton cul-de-sac, this property occupying a delightful position with a good size garden and off road parking. The location is ideal and convenient for local schools, St Michael's CofE Primary School 0.2 miles, Wellacre Technology Academy 0.5 miles. On entering the property there is a large entrance hallway with an attractive spindle staircase, downstairs WC, a large living room, bedroom four/ study room. A fabulous 23ft dining kitchen with breakfast bar and ample space for a dining table and chairs, with double doors opening into the private rear garden. A separate fully fitted utility room can also be found on the ground floor level. To the first floor there is a magnificent master bedroom with bespoke fitted wardrobes and drawer units with a door to the en-suite shower room. Two further bedrooms and a large family bathroom with a four piece suite. Externally the rear garden is fully enclosed with a paved patio area, enjoying a sunny aspect. Contact VitalSpace Estate Agents to arrange an internal inspection.