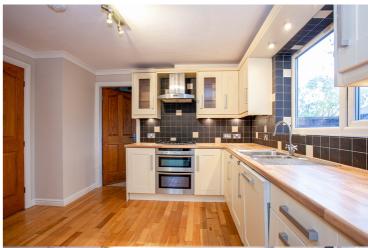

## Bents Avenue, Flixton, M41 6JA

\*\*NO ONWARD CHAIN\*\* - VITALSPACE ESTATE AGENTS are pleased to offer for sale this stunning family detached home offering generous accommodation arranged over two floors. One of only two modern detached properties situated at the head of a quiet Flixton cul-de-sac, this property occupying a delightful position with a good size garden and off road parking. The location is ideal and convenient for local schools, St Michael's CofE Primary School 0.2 miles, Wellacre Technology Academy 0.5 miles. On entering the property there is a large entrance hallway with an attractive spindle staircase, downstairs WC, a large living room, bedroom four/ study room. A fabulous 23ft dining kitchen with breakfast bar and ample space for a dining table and chairs, with double doors opening into the private rear garden. A separate fully fitted utility room can also be found on the ground floor level. To the first floor there is a magnificent master bedroom with bespoke fitted wardrobes and drawer units with a door to the en-suite shower room. Two further bedrooms and a large family bathroom with a four piece suite. Externally the rear garden is fully enclosed with a paved patio area, enjoying a sunny aspect. Contact VitalSpace Estate Agents to arrange an internal inspection.