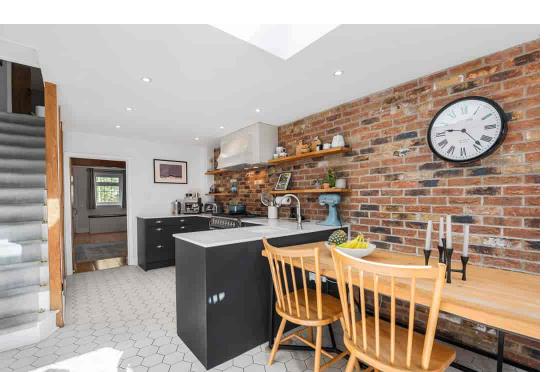

## POINTS OF INTEREST

- Victorian Character Cottage with Original and Modern Features
- Light and airy Kitchen/Diner with Bifold doors, Sky Lantern and Underfloor Heating
- Large lounge with wood burner
- Two double bedrooms
- Victorian Character Cottage with Modern Features