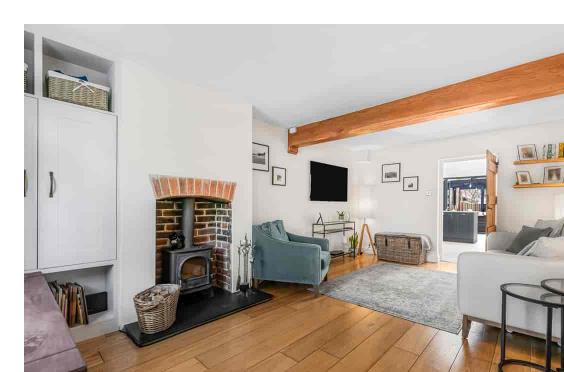

## POINTS OF INTEREST

- Victorian Character Cottage with Original and Modern Features
- Light and airy Kitchen/Diner with Bifold doors, Sky Lantern and Underfloor Heating
- Large lounge with wood burner
- Two double bedrooms
- Victorian Character Cottage with Modern Features