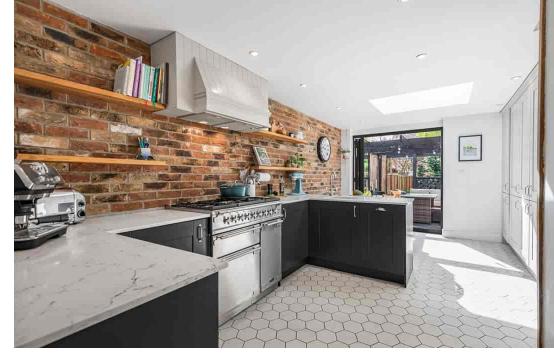

## POINTS OF INTEREST

- Victorian Character Cottage with Original and Modern Features
- Light and airy Kitchen/Diner with Bifold doors, Sky Lantern and Underfloor Heating
- Large lounge with wood burner
- Two double bedrooms
- Victorian Character Cottage with Modern Features