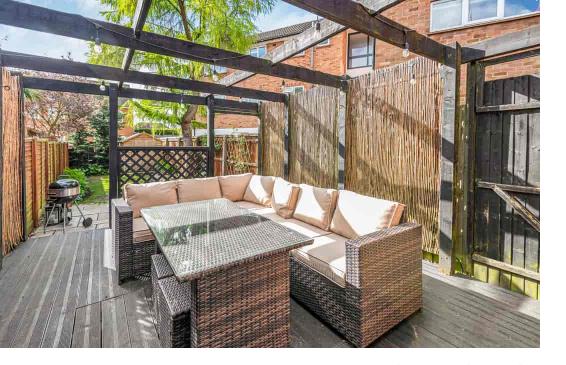

- Bathroom with roll top bath
- Good Sized Garden with decked entertaining space
- South West facing garden
- A few minutes walk from Marlow High Street
- Close to Marlow train station

Approximate Gross Internal Area 741 sq ft - 69 sq m Ground Floor Area 428 sq ft - 40 sq m First Floor Area 313 sq ft - 29 sq m