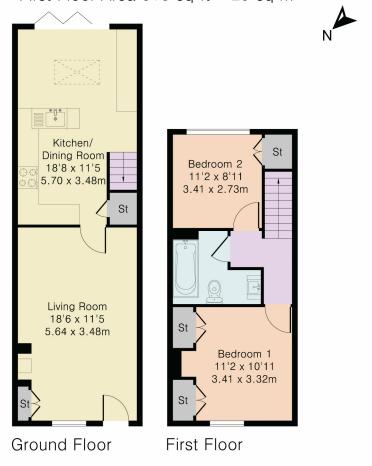

- Bathroom with roll top bath
- Good Sized Garden with decked entertaining space
- South West facing garden
- A few minutes walk from Marlow High Street
- Close to Marlow train station

Approximate Gross Internal Area 741 sq ft - 69 sq m Ground Floor Area 428 sq ft - 40 sq m First Floor Area 313 sq ft - 29 sq m