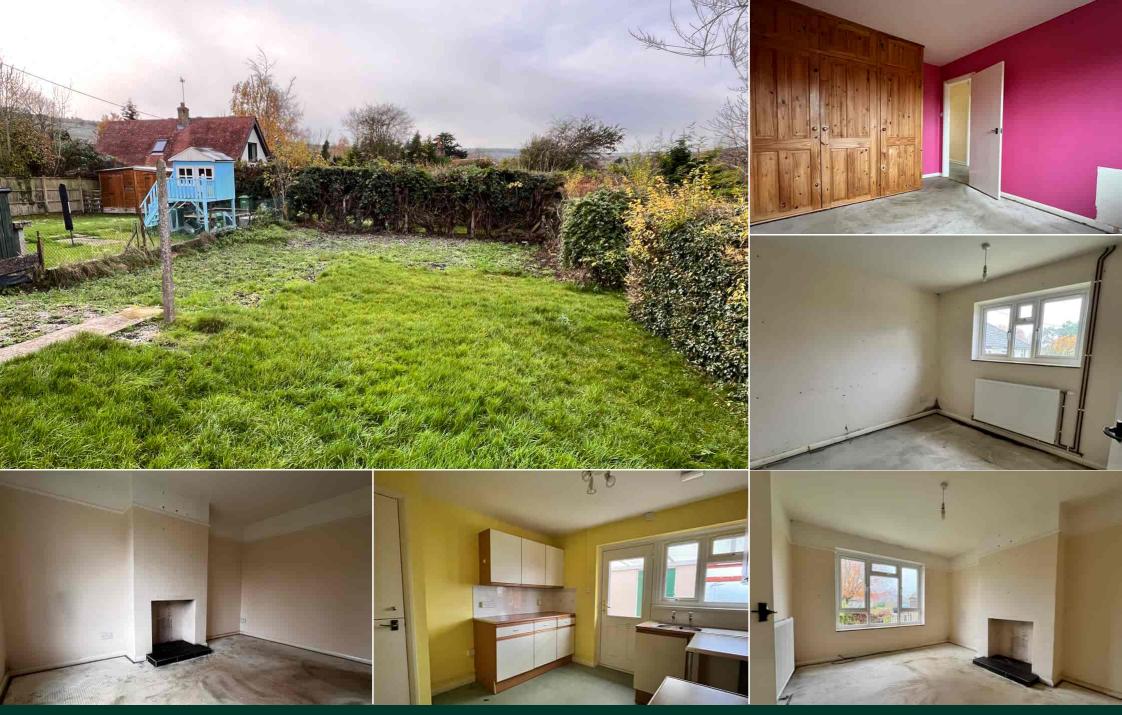

#### Location

A delightful 2 bedroom bungalow situated in the sought after village of Letcombe Bassett, and available with no onward chain.

The property is situated in a quiet cul-de-sac location and is accessed through a gated pathway. The front door leads into a central hallway, off which, to the left is the sitting room which enjoys Richmond Retirement Village. The market town of Wantage is less a large window to the front. There are two double bedrooms to the right of the hall and an adapted shower room. To the rear of the property is the kitchen which is fitted with wall and floor mounted units. A door from the kitchen leads out to a covered area, which in turn leads to an outbuilding providing useful storage space.

Externally there is a pleasant garden to the front which wraps around the side of the property, opening out to a large west facing rear garden. A path has been created around the property allowing for easy access.

Internally the property does require some modernisation, but is heated centrally via a modern air souce heat pump. The property is freedhold and we understand is connected to mains water. electricity and drainage.