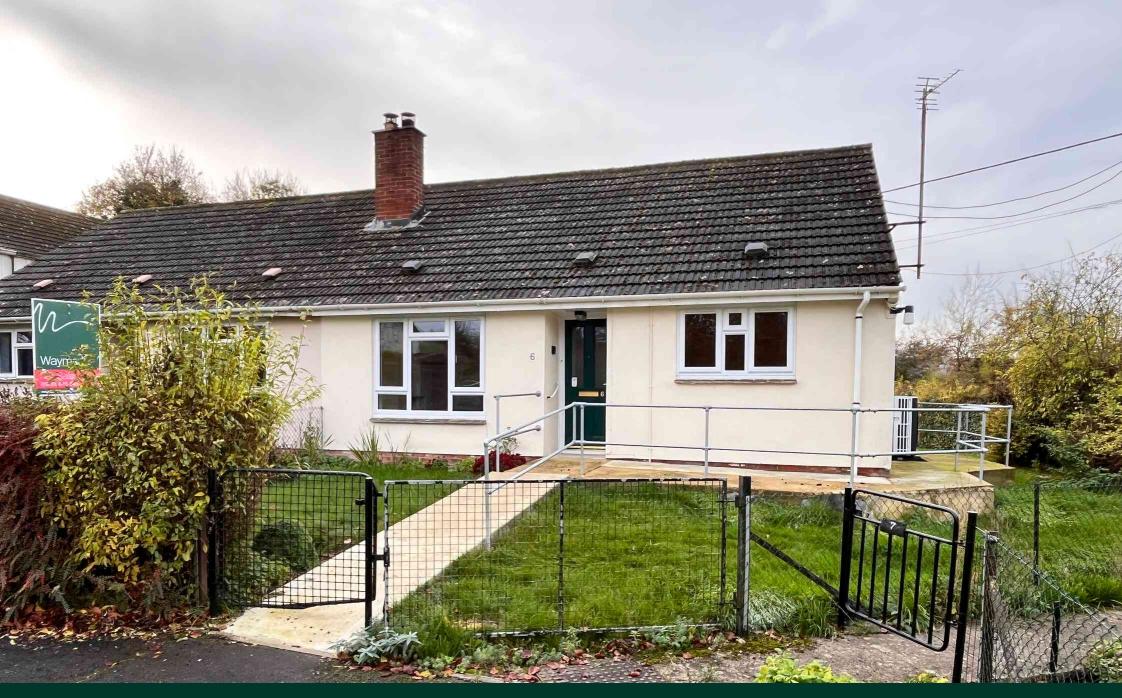

#### Location

A delightful 2 bedroom bungalow situated in the sought after village of Letcombe Bassett, and available with no onward chain.

The property is situated in a quiet cul-de-sac location and is accessed through a gated pathway. The front door leads into a central hallway, off which, to the left is the sitting room which enjoys Richmond Retirement Village. The market town of Wantage is less a large window to the front. There are two double bedrooms to the right of the hall and an adapted shower room. To the rear of the property is the kitchen which is fitted with wall and floor mounted units. A door from the kitchen leads out to a covered area, which in turn leads to an outbuilding providing useful storage space.

Externally there is a pleasant garden to the front which wraps around the side of the property, opening out to a large west facing rear garden. A path has been created around the property allowing for easy access.