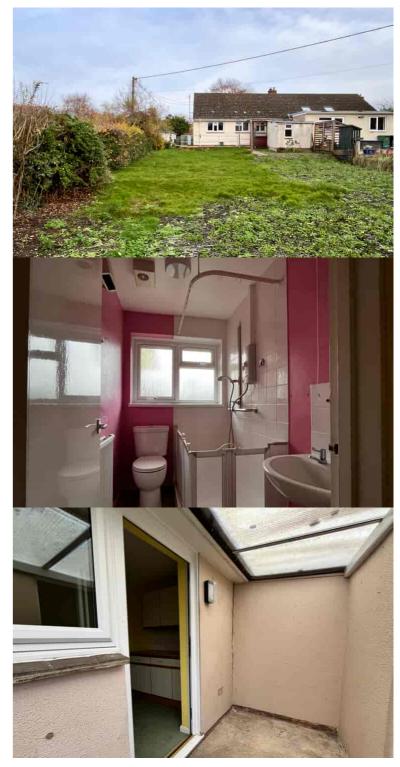

#### Location

A delightful 2 bedroom bungalow situated in the sought after village of Letcombe Bassett, and available with no onward chain.

The property is situated in a quiet cul-de-sac location and is accessed through a gated pathway. The front door leads into a central hallway, off which, to the left is the sitting room which enjoys Richmond Retirement Village. The market town of Wantage is less a large window to the front. There are two double bedrooms to the right of the hall and an adapted shower room. To the rear of the property is the kitchen which is fitted with wall and floor mounted units. A door from the kitchen leads out to a covered area, which in turn leads to an outbuilding providing useful storage space.

Externally there is a pleasant garden to the front which wraps around the side of the property, opening out to a large west facing rear garden. A path has been created around the property allowing for easy access.

Internally the property does require some modernisation, but is heated centrally via a modern air souce heat pump. The property is freedhold and we understand is connected to mains water. electricity and drainage.