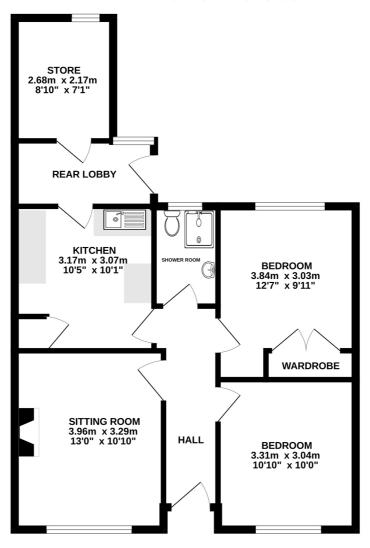

## GROUND FLOOR 66.2 sq.m. (713 sq.ft.) approx.

6 KNOLL CLOSE LETCOMBE BASSETT OX12 9LS

TOTAL FLOOR AREA : 66.2 sq.m. (713 sq.ft.) approx. Measurements are approximate. Illustrative purposes only. Creator of plan Alpha EPC. Made with Metropix @2024