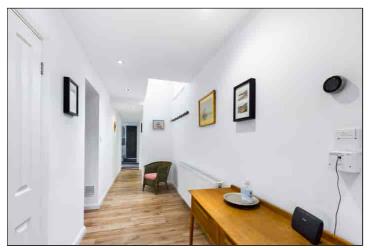

## Hallway

Hallway - Laminate flooring, telephone point, inset spot lighting, large cupboard housing the boiler, door to the garden and all rooms.