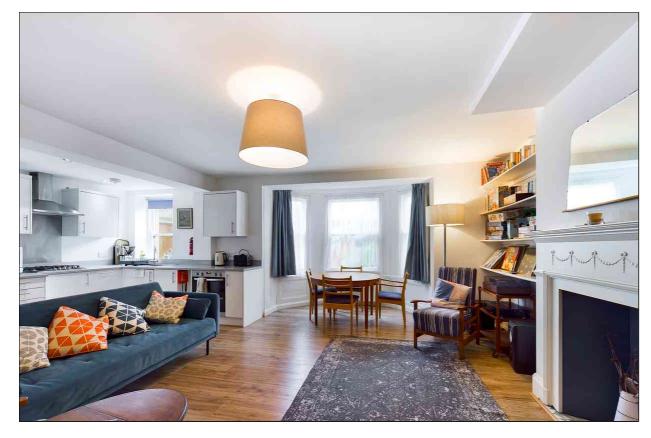

## Open Plan Livingroom/Kitchen/Hallway

Via hardwood front door.

### Kitchen/Livingroom

6.60m x 5.62m (21' 8" x 18' 5") Kitchen Area - Range of matching wall and base units with granite effect worktops, inset stainless steel sink and drainer unit with mixer taps over. Four ring gas hob with stainless steel extractor over and matching splash back, integrated fridge/freezer, dish washer and double oven. Sash window to the front, laminate flooring and inset spot lighting.

Livingroom Area - Triple aspect sash bay window to the front, two radiators, television point, feature fire surround and door to Bedroom One.