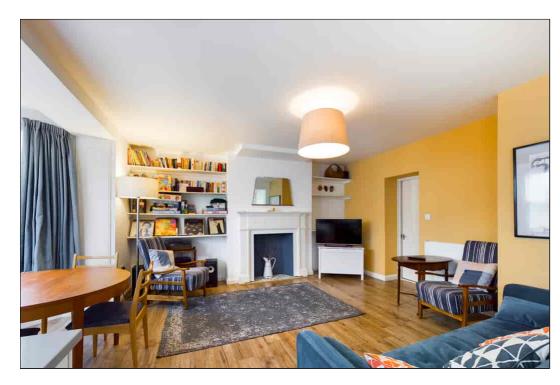

Livingroom Area - Triple aspect sash bay window to the front, two radiators, television point, feature fire surround and door to Bedroom One.