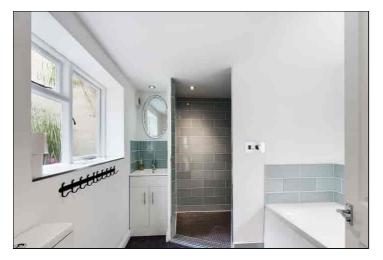

#### **Bathroom**

2.37m x 2.51m (7' 9" x 8' 3") Low level w.c, heated chrome towel rail, wash hand basin with vanity unit under, panelled bath with taps over, fully tiled walk in double length shower, wood frame frosted glass window to one side and double glazed frosted glass window to the other side. Inset spot lighting and an extractor fan.