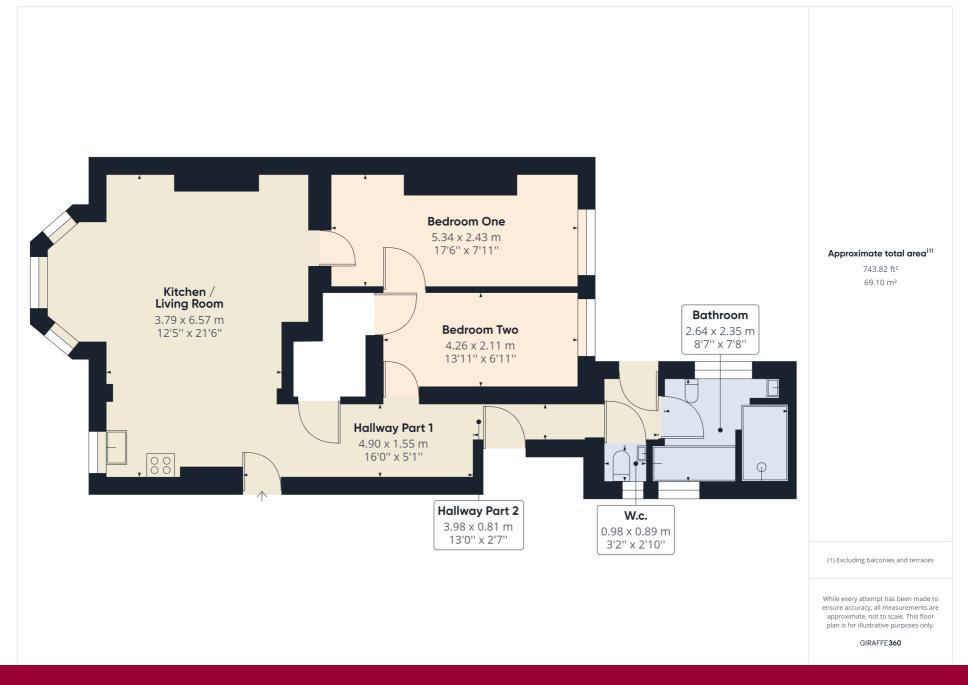

#### **Lower Ground Floor**

#### **Covered Entrance**

Via staircase down to the lower ground floor.

## Open Plan Livingroom/Kitchen/Hallway

Via hardwood front door.

## Hallway

Hallway - Laminate flooring, telephone point, inset spot lighting, large cupboard housing the boiler, door to the garden and all rooms.

### Kitchen/Livingroom

6.60m x 5.62m (21' 8" x 18' 5") Kitchen Area - Range of matching wall and base units with granite effect worktops, inset stainless steel sink and drainer unit with mixer taps over. Four ring gas hob with stainless steel extractor over and matching splash back, integrated fridge/freezer, dish washer and double oven. Sash window to the front, laminate flooring and inset spot lighting.

Livingroom Area - Triple aspect sash bay window to the front, two radiators, television point, feature fire surround and door to Bedroom One.

## **Bedroom One**

5.33m x 2.44m (17' 6" x 8' 0") Door to the living room, sash window to the rear, radiator and internal door to bedroom two.

#### **Bedroom Two**

4.29m x 2.12m (14' 1" x 6' 11") Door to the hallway, door to bedroom one, large store cupboard, radiator and sash window to the rear.

#### W.C.

Low level w.c, wash hand basin and wood frame frosted glass window to the side.

#### **Bathroom**

2.37m x 2.51m (7' 9" x 8' 3") Low level w.c, heated chrome towel rail, wash hand basin with vanity unit under, panelled bath with taps over, fully tiled walk in double length shower, wood frame frosted glass window to one side and double glazed frosted glass window to the other side. Inset spot lighting and an extractor fan.

# **External Area**

# **Courtyard Garden**

 $4.59m \times 4.11m (15' 1" \times 13' 6")$  Paved with established flower beds and wall perimeters.