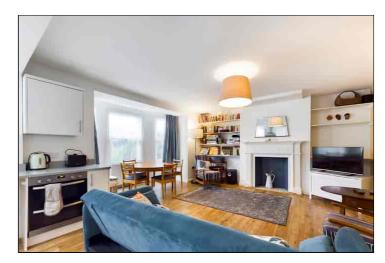

### Kitchen/Livingroom

6.60m x 5.62m (21' 8" x 18' 5") Kitchen Area - Range of matching wall and base units with granite effect worktops, inset stainless steel sink and drainer unit with mixer taps over. Four ring gas hob with stainless steel extractor over and matching splash back, integrated fridge/freezer, dish washer and double oven. Sash window to the front, laminate flooring and inset spot lighting.

Livingroom Area - Triple aspect sash bay window to the front, two radiators, television point, feature fire surround and door to Bedroom One.