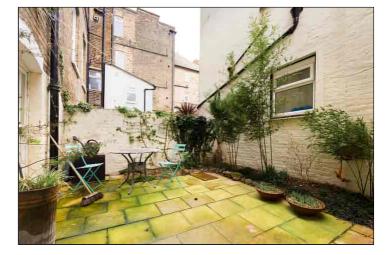

# **Courtyard Garden**

 $4.59m \times 4.11m (15' 1" \times 13' 6")$  Paved with established flower beds and wall perimeters.