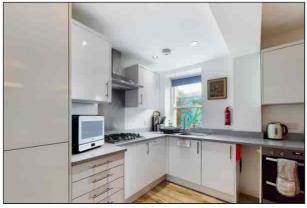

### Kitchen/Livingroom

6.60m x 5.62m (21' 8" x 18' 5") Kitchen Area - Range of matching wall and base units with granite effect worktops, inset stainless steel sink and drainer unit with mixer taps over. Four ring gas hob with stainless steel extractor over and matching splash back, integrated fridge/freezer, dish washer and double oven. Sash window to the front, laminate flooring and inset spot lighting.