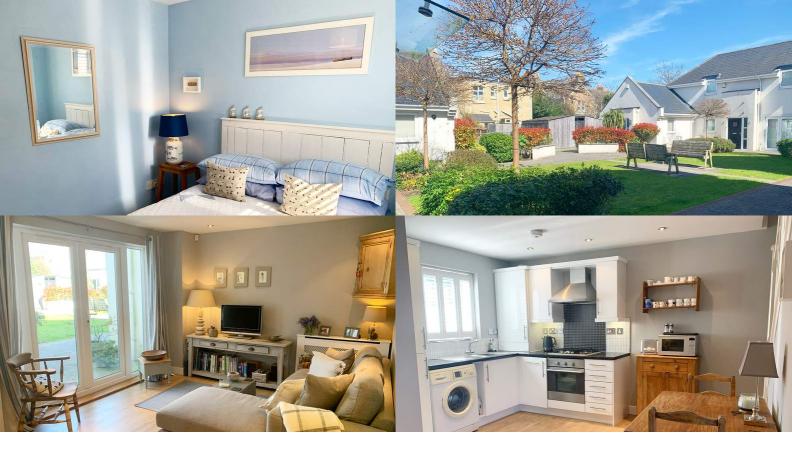

## ABOUT THIS PROPERTY

A charming 2 double bedroom town house. Open plan, kitchen/living/dining room. Ground floor cloakroom, patio area, underground parking space, available now.

Approached via its own front door, you are greeted with a good sized entrance hall and ground floor cloak room. The open plan living / kitchen / dining room has patio doors leading to the patio area. The modern kitchen has an integral washing machine, fridge freezer, dining area and under stair storage cupboard, providing useful additional storage. Stairs lead to the first floor and two double bedrooms, both with fitted wardrobes. The modern bathroom suite has a shower over the bath and mirrored storage cabinet. Throughout the ground floor is wooden flooring whilst the first floor is carpeted with the exception of the bathroom. Underneath the building is an allocated parking space. Additional parking is available for visitors to the front of the property and is available from 6pm - 8pm. In addition, there is a private bike store and access to North road via a secure gate.