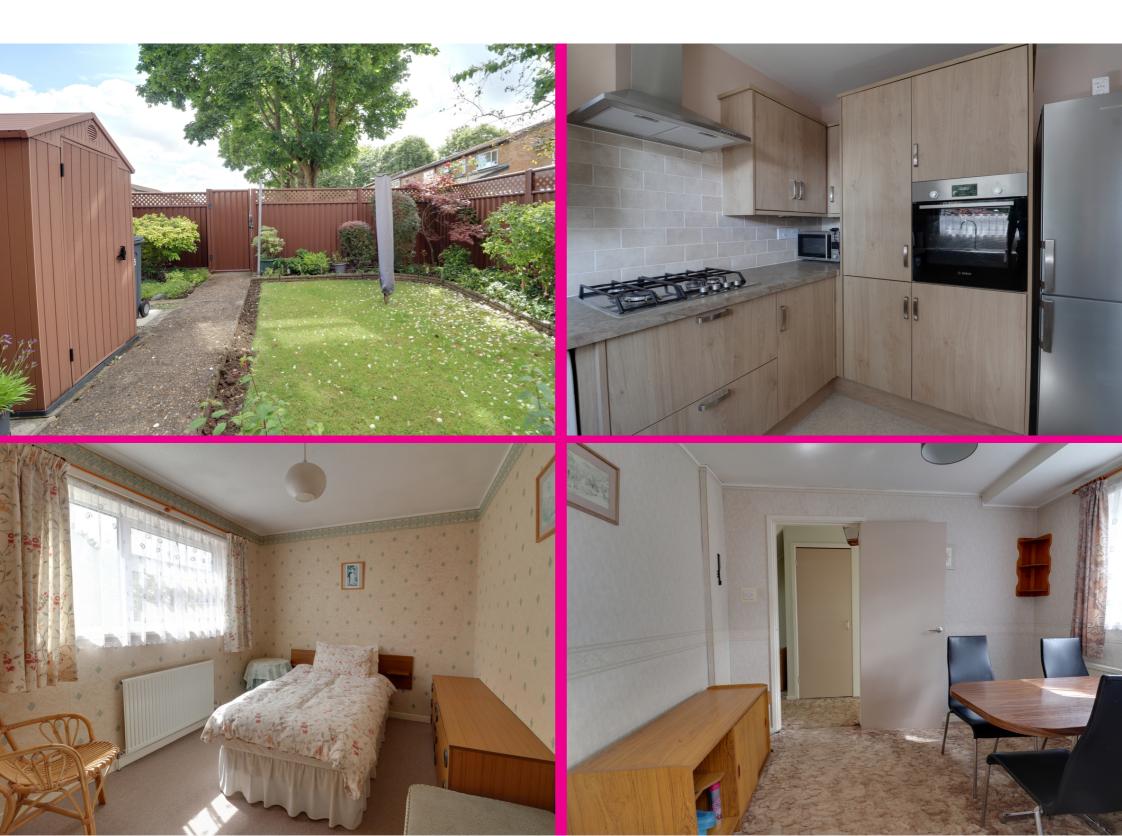

NMO

135 Trumper Road, Stevenage, Hertfordshire SG1 5JY

£325,000 Freehold

Tel: 01438 367753

www.own-homes.com

Email: sales@own-homes.com

Description

A CHAIN FREE, end of terrace property situated in the Pin Green area of Stevenage. This spacious family home has generous size rooms through out and a downstairs cloakroom. The kitchen has been modernised and has new built in appliances.

The accommodation comprises of entrance hall, a generous size lounge, downstairs cloakroom. In addition to this there is a dining room and fitted kitchen.

Upstairs are three bedrooms and the main family bathroom. All three bedrooms are of a generous size, two have built in cupboards.

Outside to the front there are views over green land and the cemetery. The rear garden is enclosed by metal fence has a shed and gated access.

Trumper road is a fabulous location close to the old town, new town and has easy access to the station. There is also well regarded primary and secondary schools close by.