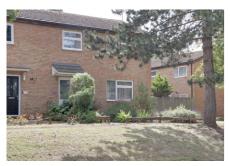

Outside to the front there are views over green land and the cemetery. The rear garden is enclosed by metal fence has a shed and gated access.

Trumper road is a fabulous location close to the old town, new town and has easy access to the station. There is also well regarded primary and secondary schools close by.