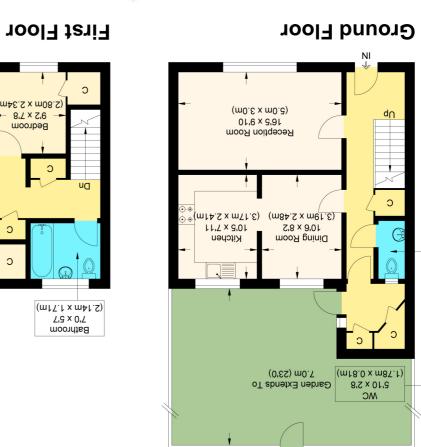

## 2 Middle Row, Stevenage, Hertfordshire, SG1 3AN

**Trumper Road** Approximate Gross Internal Floor Area : 91.80 sq m / 988.12 sq ft Illustration for identification purposes only, measurements are approximate, not to scale.

The accommodation comprises of entrance hall, a generous size lounge, downstairs cloakroom. In addition to this there is a dining room and fitted kitchen.

Upstairs are three bedrooms and the main family bathroom. All three bedrooms are of a generous size, two have built in cupboards.