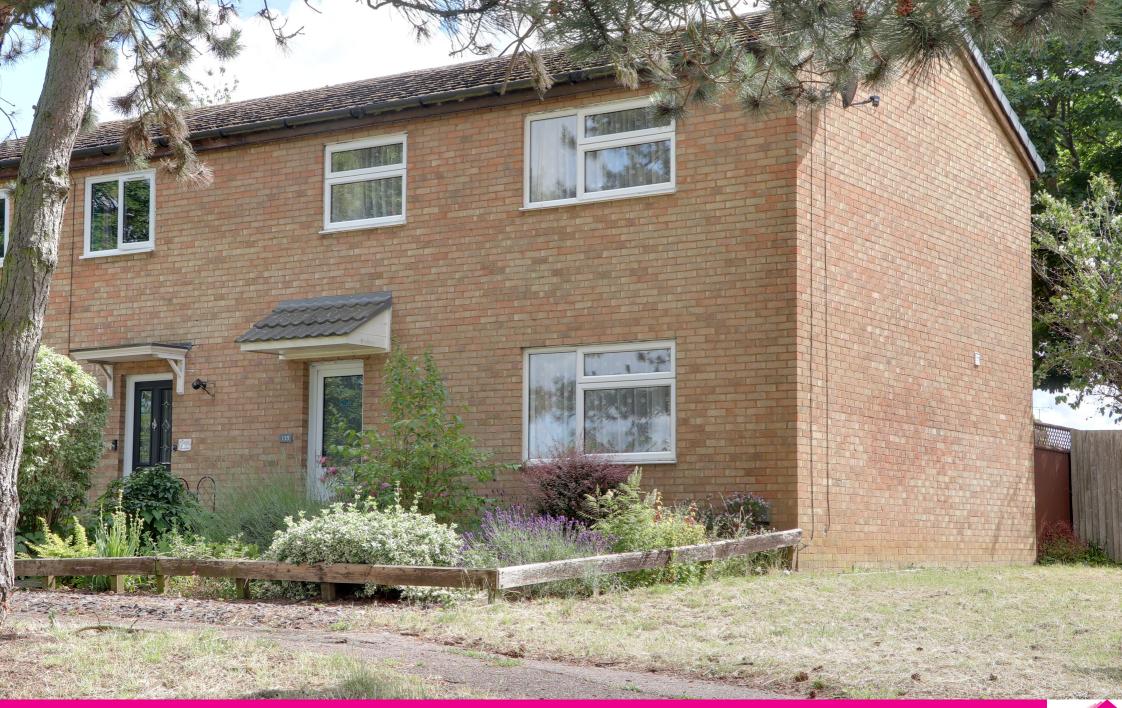

## 2 Middle Row, Stevenage, Hertfordshire, SG1 3AN

**Trumper Road** Approximate Gross Internal Floor Area : 91.80 sq m / 988.12 sq ft Illustration for identification purposes only, measurements are approximate, not to scale.

NMO

135 Trumper Road, Stevenage, Hertfordshire SG1 5JY

£325,000 Freehold

Tel: 01438 367753

www.own-homes.com

Email: sales@own-homes.com

Description

A CHAIN FREE, end of terrace property situated in the Pin Green area of Stevenage. This spacious family home has generous size rooms through out and a downstairs cloakroom. The kitchen has been modernised and has new built in appliances.

Outside to the front there are views over green land and the cemetery. The rear garden is enclosed by metal fence has a shed and gated access.

Trumper road is a fabulous location close to the old town, new town and has easy access to the station. There is also well regarded primary and secondary schools close by.