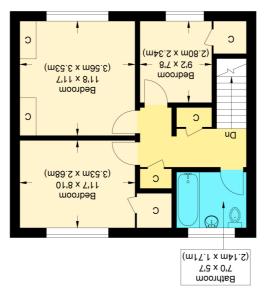

The accommodation comprises of entrance hall, a generous size lounge, downstairs cloakroom. In addition to this there is a dining room and fitted kitchen.

Upstairs are three bedrooms and the main family bathroom. All three bedrooms are of a generous size, two have built in cupboards.