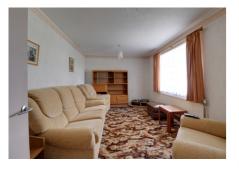

The accommodation comprises of entrance hall, a generous size lounge, downstairs cloakroom. In addition to this there is a dining room and fitted kitchen.

Upstairs are three bedrooms and the main family bathroom. All three bedrooms are of a generous size, two have built in cupboards.