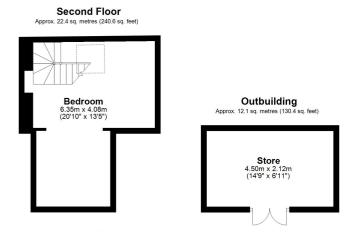

## Lounge 13' 11" x 11' 5" (4.24m x 3.48m) **Dining Room** 11' 6" x 9' 5" (3.51m x 2.87m) Kitchen 15' 11" x 10' 3" (4.85m x 3.12m) Utility 11' 3" x 5' 9" (3.43m x 1.75m) Bedroom 14' 10" x 13' 11" (4.52m x 4.24m) Bedroom 10' 3" x 8' 0" (3.12m x 2.44m) Bathroom 7' 8" x 6' 7" (2.34m x 2.01m) Bedroom 9' 5" x 8' 9" (2.87m x 2.67m) Bedroom 20' 10" x 13' 5" (6.35m x 4.09m) Garden

**Office/Store** 

14' 9" x 6' 11" (4.50m x 2.11m)

Approx. 56.9 sq. me

Whilst every attempt has been made to ensure the accuracy of the floor plan contained here, measurements of doors, windows, rooms and any other items are approximate and no responsibility is taken for any error, omission or mis-statement. This plan is for illustrative purposes only and should be used as such by any prospective purchaser. Plan produced using PlanUp.

Total area: approx. 140.4 sq. metres (1511.4 sq. feet)