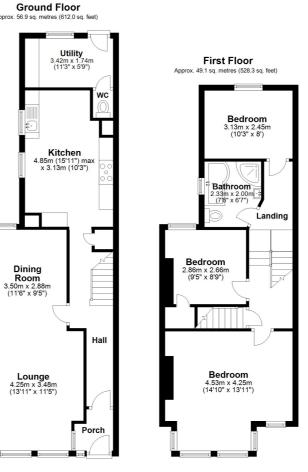

## Lounge 13' 11" x 11' 5" (4.24m x 3.48m) **Dining Room** 11' 6" x 9' 5" (3.51m x 2.87m) Kitchen 15' 11" x 10' 3" (4.85m x 3.12m) Utility 11' 3" x 5' 9" (3.43m x 1.75m) Bedroom 14' 10" x 13' 11" (4.52m x 4.24m) Bedroom 10' 3" x 8' 0" (3.12m x 2.44m) Bathroom 7' 8" x 6' 7" (2.34m x 2.01m) Bedroom 9' 5" x 8' 9" (2.87m x 2.67m) Bedroom 20' 10" x 13' 5" (6.35m x 4.09m) Garden

**Office/Store** 

14' 9" x 6' 11" (4.50m x 2.11m)

Approx. 56.9 sq. me

Whilst every attempt has been made to ensure the accuracy of the floor plan contained here, measurements of doors, windows, rooms and any other items are approximate and no responsibility is taken for any error, omission or mis-statement. This plan is for illustrative purposes only and should be used as such by any prospective purchaser. Plan produced using PlanUp.

Total area: approx. 140.4 sq. metres (1511.4 sq. feet)